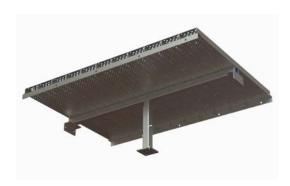

#### SEATING PROFILES & SUPPORT LINE

Angle bar seating profiles and support line with square tube supports legs are included.

#### **INSPECTION HATCH**

To gain easy access below the extinguish grating, we offer an inspection hatch. During assembly, additional support lines are delivered and, in those cases where the pit is deep, a ladder is also delivered for easier accessibility.