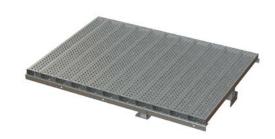

## STANDARD FIRE EXTINGUISH GRATING

#### PROFILE WIDTH & LENGTH

As standard, fire extinguish gratings are manufactured in the profile width 150 mm, but they can also be adapted to the pit's dimensions.

The maximum length is 3980 mm.

#### SEATING PROFILES & SUPPORT LINE

Angle bar seating profiles and support line with square tube supports legs are included.

#### **END PROFILES**

Start and end profiles are supplied with width 150 mm.

The maximum length 3980 mm.