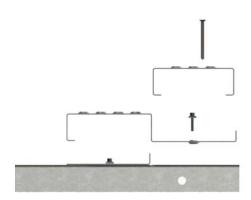

#### **INSPECTION HATCH**

To gain easy access below the extinguish grating, we offer an inspection hatch. During assembly, additional support lines are delivered and, in those cases where the pit is deep, a ladder is also delivered for easier accessibility.