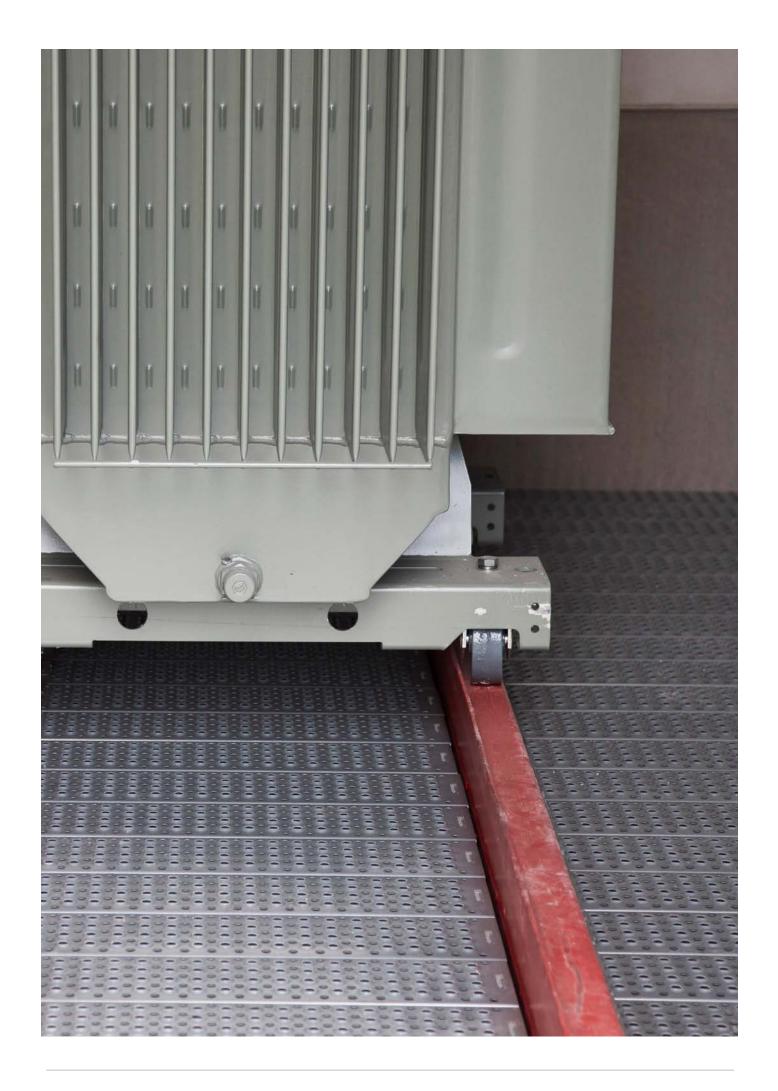

# FIRE EXTINGUISH GRATINGS

Weland Fire Extinguish Grating is a grating with the ability to suffocate a fire and can extinguish an oil fire in three seconds. The grating has been specially developed for fire extinguishing pits, for example, in transformer substations.

#### ABOUT WELAND FIRE EXTINGUISH GRATINGS

Weland Fire Extinguish Grating is extremely corrosion resistant and is suitable for industrial areas with an aggressive climate. Other uses can be in the offshore and petrochemicals industries. Thanks to the lightweight sections, the fire extinguish grating is easy to install and remove, for example, during repairs and maintenance. The grating is non-slip, R11 slip resistance class, and all openings are ø10 mm or less, which means small objects cannot fall through. The grating is dimensioned for a point load of 1.5 kN or a distributed load of 5 kN/m².