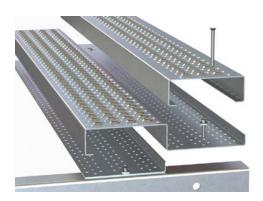

## STANDARD FIRE EXTINGUISH GRATING

#### PROFILE WIDTH & LENGTH

As standard, fire extinguish gratings are manufactured in the profile width 150 mm, but they can also be adapted to the pit's dimensions.

The maximum length is 3980 mm.

#### SEATING PROFILES & SUPPORT LINE

Angle bar seating profiles and support line with square tube supports legs are included.

#### **END PROFILES**

Start and end profiles are supplied with width 150 mm.

The maximum length 3980 mm.