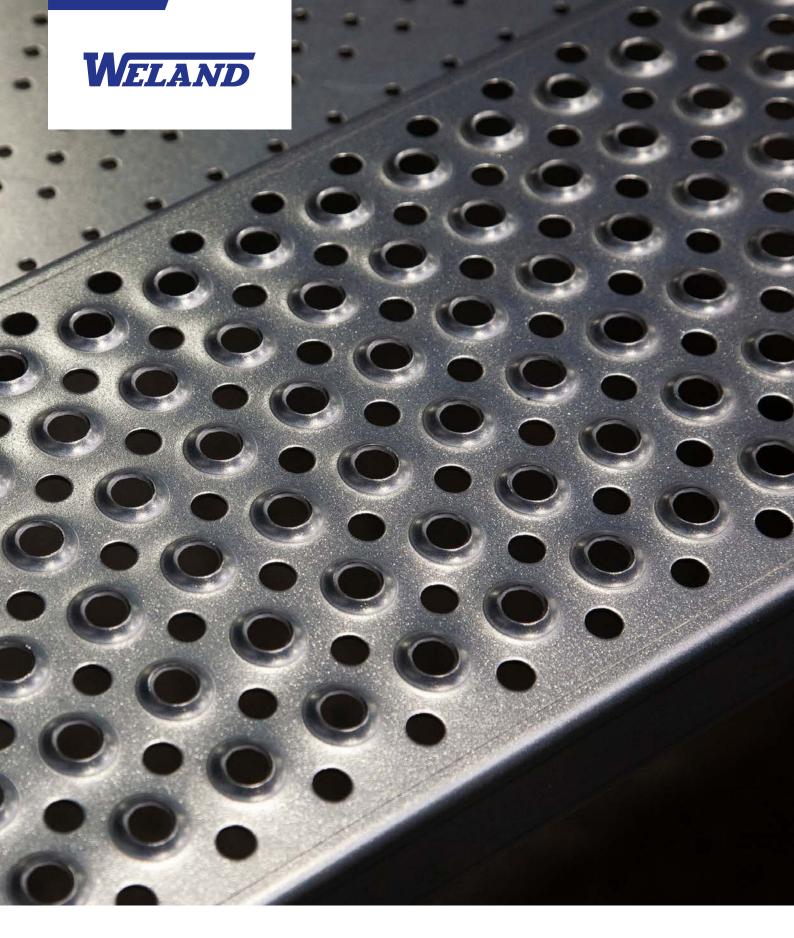

#### ABOUT WELAND FIRE EXTINGUISH GRATINGS

Weland Fire Extinguish Grating is extremely corrosion resistant and is suitable for industrial areas with an aggressive climate. Other uses can be in the offshore and petrochemicals industries. Thanks to the lightweight sections, the fire extinguish grating is easy to install and remove, for example, during repairs and maintenance. The grating is non-slip, R11 slip resistance class, and all openings are ø10 mm or less, which means small objects cannot fall through. The grating is dimensioned for a point load of 1.5 kN or a distributed load of 5 kN/m².

Tests performed by the Danish Institute of Fire and Security Technology show very good results with an extinction time of just three seconds. The results also show that there is no damage or discolouration on the product after a fire.