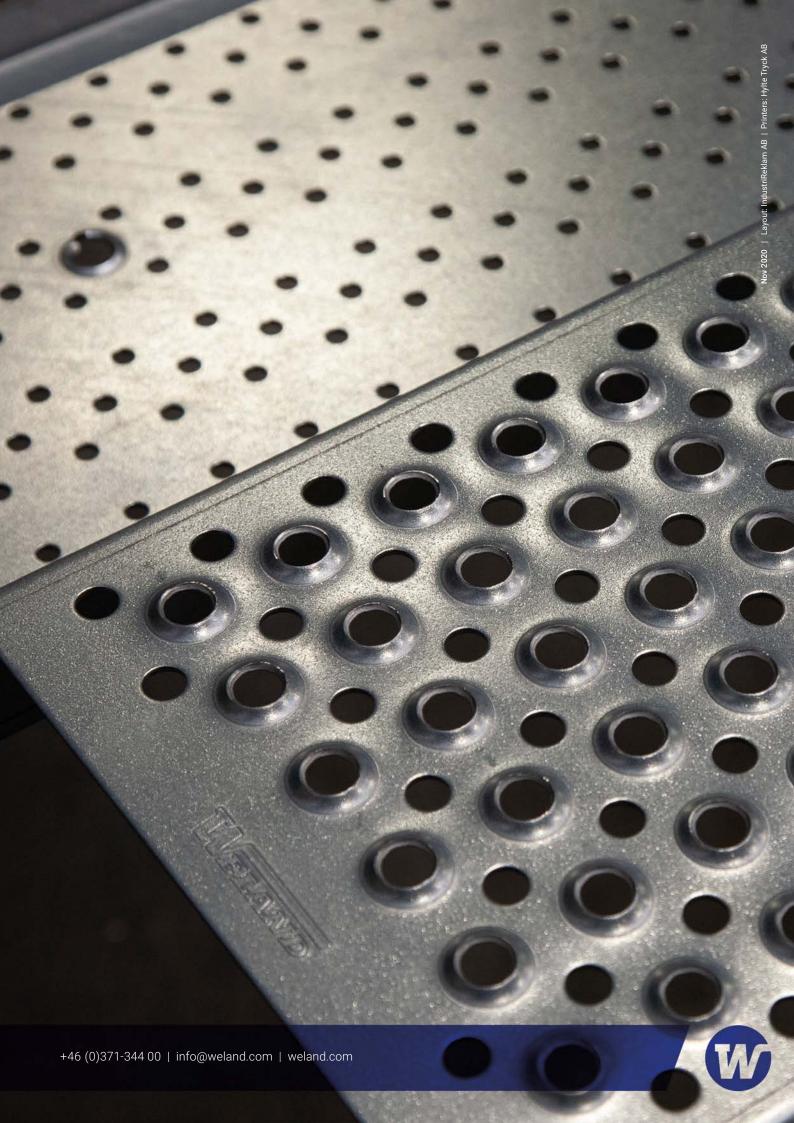

#### ABOUT WELAND FIRE EXTINGUISH GRATINGS

Weland Fire Extinguish Grating is extremely corrosion resistant and is suitable for industrial areas with an aggressive climate. Other uses can be in the offshore and petrochemicals industries. Thanks to the lightweight sections, the fire extinguish grating is easy to install and remove, for example, during repairs and maintenance. The grating is non-slip, R11 slip resistance class, and all openings are ø10 mm or less, which means small objects cannot fall through. The grating is dimensioned for a point load of 1.5 kN or a distributed load of 5 kN/m².