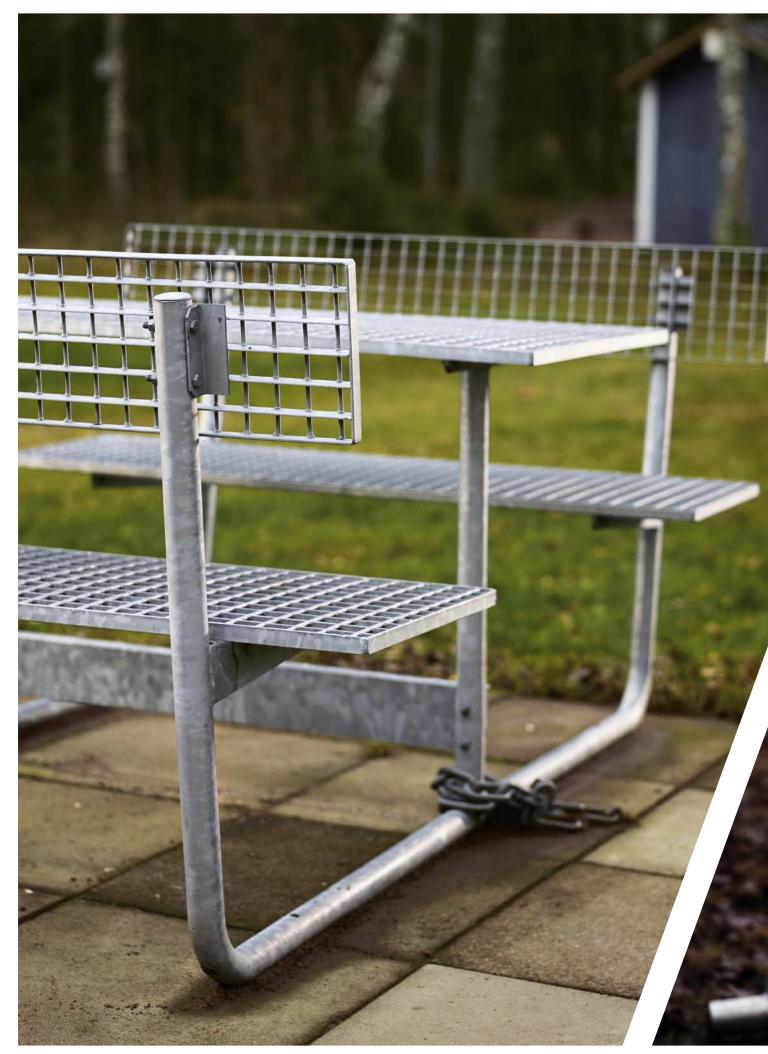

## PICNIC FURNITURE BONUM DUO

Our furniture is specially produced for tougher climates where there is minimal opportunity for maintenance. Picnic Furniture Bonum Duo is made in hot dip galvanised steel grating, making it durable and robust. The picnic furniture is suitable for car parks, next to kiosks, picnic spots, restaurants, camping sites, bathing places, ski resorts and more.