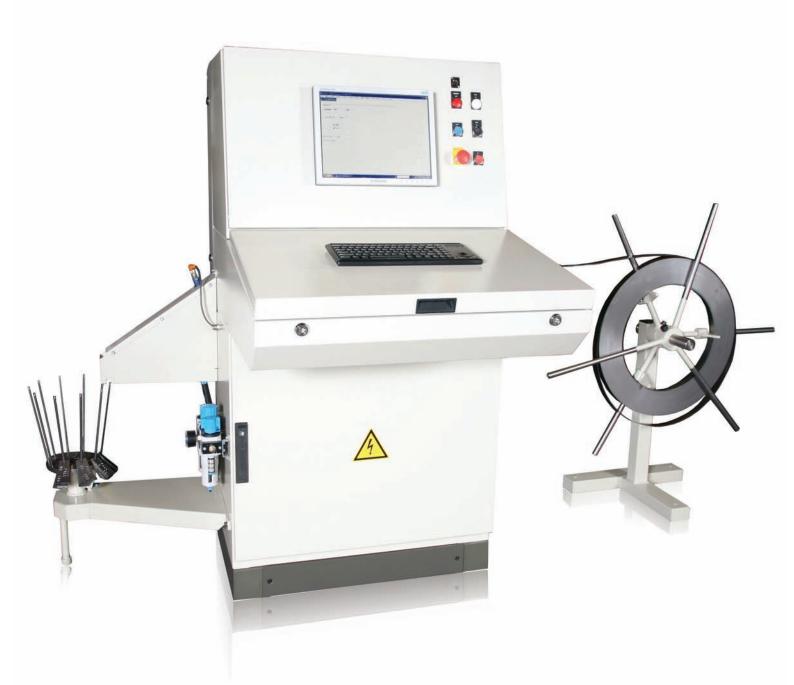

### Tag press

Welands computor controlled tag press is of our own construction and manufacturing. The press is very flexible and easy to operate.

The tag press is controlled by a computer that manages communication between the operator and the press as well as the engine and air cylinders so that the end result will be a tag. Information that should be on the tags are either written manual at the key board, loaded via USB memory or you can connect the press to a network.

The press is delivered with a tagcollector as standard.

Easy to use. The monitor shows clearly what is happening and what choices you have.

#### To operate you need:

▶ Voltage 220V, 50/60 Hz

Each tag can be embossed with up to 40 characters. The length of tag varies with the number of characters employed. Holes can be punched at either end or both ends of the tag. Automatic counting of consecutive numbers embossed can be incorporated