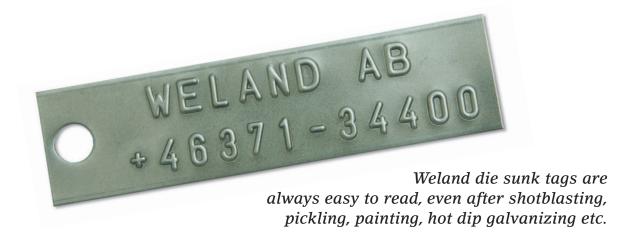

# Tag embossing press

WELAND AB
WELAND AB
+46371-34400

Weland Tag embossing press for die sunk letters and figures on strips of steel, brass, aluminium or stainless from coil.

Due to the fact that the tags are die sunk they are easy to read even after hot dip galvanizing, shotblasting or painting. Tags made of non-rusting material are always easy to read, even in dirty and aggressive environment.