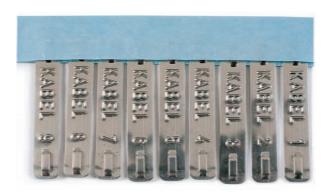

## Single-line tags of stainless material

The tags are fastened by means of screws, plastic bundling strip or with stainless bundling strip. Serial numbers can be generated and supplied on tape.

Use Weland marking tags on hydraulic hoses, pneumatic hoses and electric cables, and you get a distinct marking that will last for years.