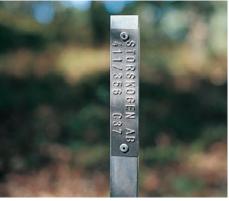

Use Weland marking tags in your magazine, you obtain distinct marking over many years.

Marking of site boundaries with tags of stainless steel or aluminum is a durable solution.

Mark your club's boat spaces with uniform and distinct name plates.

All types of poles can be marked with Weland marking tags.