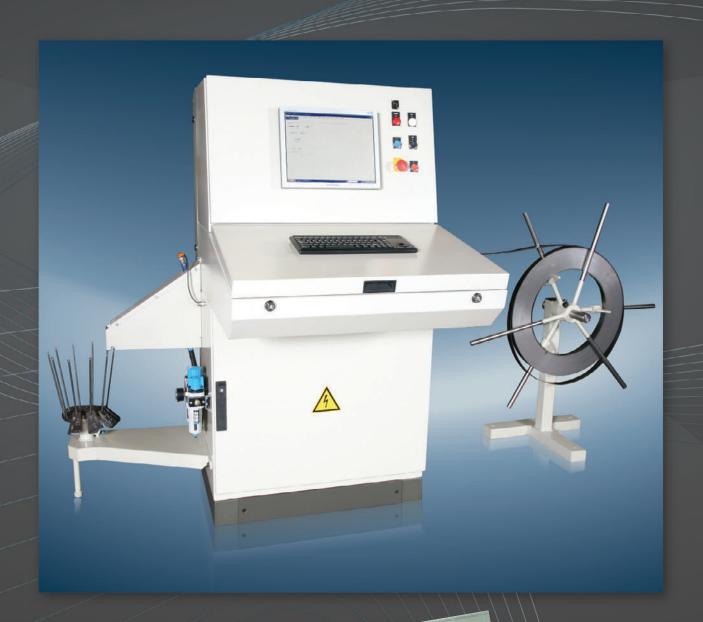

### Tag press

Welands computor controlled tag press is of our own construction and manufacturing. The press is very flexible and easy to operate.

The tag press is controlled by a computer that manages communication between the operator and the press as well as the engine and air cylinders so that the end result will be a tag. Information that should be on the tags are either written manual at the key board, loaded via USB memory or you can connect the press to a network.

The press is delivered with a tagcollector as standard.

Easy to use. The monitor shows clearly what is happening and what choices you have.

#### To operate you need:

▶ Voltage 220V, 50/60 Hz

Each tag can be embossed with up to 40 characters. The length of tag varies with the number of characters employed. Holes can be punched at either end or both ends of the tag. Automatic counting of consecutive numbers embossed can be incorporated