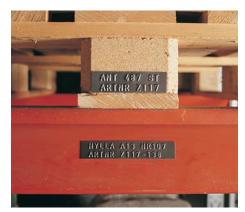

Due to the fact that the tags are die sunk they are easy to read even after hot dip galvanizing, shotblasting or painting. Tags made of non-rusting material are always easy to read, even in dirty and aggressive environment.

Use Weland marking tags in your magazine, you obtain distinct marking over many years.

Marking of site boundaries with tags of stainless steel or aluminum is a durable solution.

Mark your club's boat spaces with uniform and distinct name plates.

All types of poles can be marked with Weland marking tags.