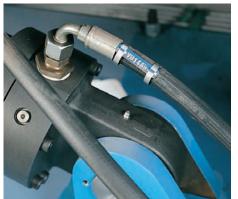

## Single-line tags of stainless material

The tags are fastened by means of screws, plastic bundling strip or with stainless bundling strip. Serial numbers can be generated and supplied on tape.

Use Weland marking tags on hydraulic hoses, pneumatic hoses and electric cables, and you get a distinct marking that will last for years.