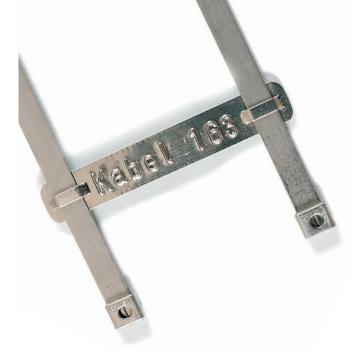

## Single-line tags of stainless material

The tags are fastened by means of screws, plastic bundling strip or with stainless bundling strip. Serial numbers can be generated and supplied on tape.

Use Weland marking tags on hydraulic hoses, pneumatic hoses and electric cables, and you get a distinct marking that will last for years.