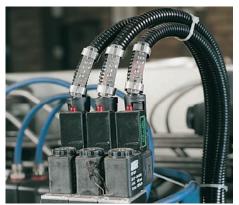

## Single-line tags of stainless material

The tags are fastened by means of screws, plastic bundling strip or with stainless bundling strip. Serial numbers can be generated and supplied on tape.

Use Weland marking tags on hydraulic hoses, pneumatic hoses and electric cables, and you get a distinct marking that will last for years.