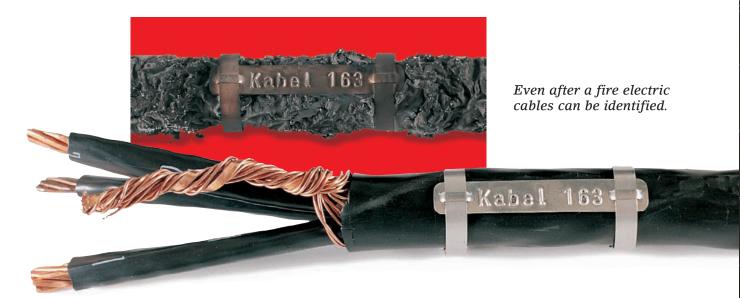

Due to the fact that the tags are die sunk they are easy to read even after hot dip galvanizing, shotblasting or painting. Tags made of non-rusting material are always easy to read, even in dirty and aggressive environment.

## Single-line tags of stainless material

The tags are fastened by means of screws, plastic bundling strip or with stainless bundling strip. Serial numbers can be generated and supplied on tape.

Use Weland marking tags on hydraulic hoses, pneumatic hoses and electric cables, and you get a distinct marking that will last for years.