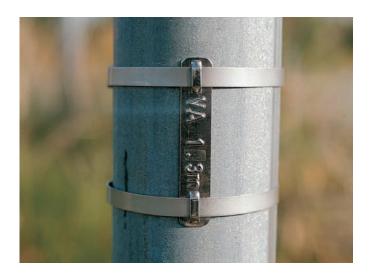

All types of poles can be marked with Weland marking tags.

Due to the fact that the tags are die sunk they are easy to read even after hot dip galvanizing, shotblasting or painting. Tags made of non-rusting material are always easy to read, even in dirty and aggressive environment.