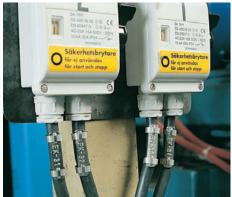

## Single-line tags of stainless material

The tags are fastened by means of screws, plastic bundling strip or with stainless bundling strip. Serial numbers can be generated and supplied on tape.

Use Weland marking tags on hydraulic hoses, pneumatic hoses and electric cables, and you get a distinct marking that will last for years.