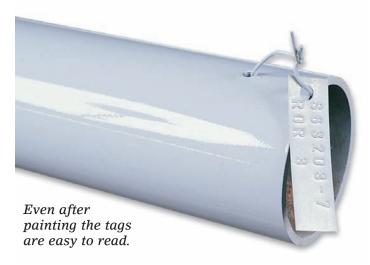

Due to the fact that the tags are die sunk they are easy to read even after hot dip galvanizing, shotblasting or painting. Tags made of non-rusting material are always easy to read, even in dirty and aggressive environment.