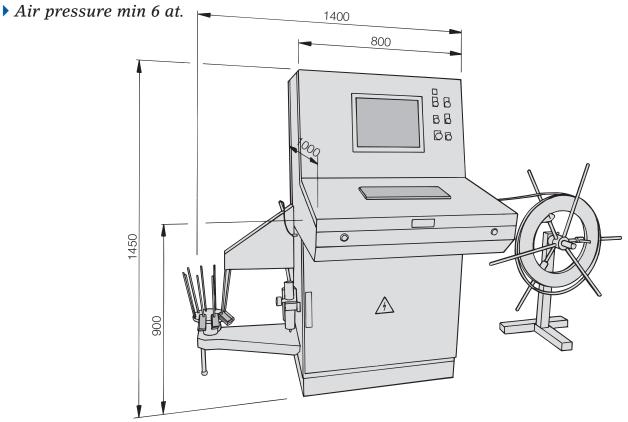

### Tag press

Welands computor controlled tag press is of our own construction and manufacturing. The press is very flexible and easy to operate.

The tag press is controlled by a computer that manages communication between the operator and the press as well as the engine and air cylinders so that the end result will be a tag. Information that should be on the tags are either written manual at the key board, loaded via USB memory or you can connect the press to a network.

The press is delivered with a tagcollector as standard.

Easy to use. The monitor shows clearly what is happening and what choices you have.

#### To operate you need:

▶ Voltage 220V, 50/60 Hz

Each tag can be embossed with up to 40 characters. The length of tag varies with the number of characters employed. Holes can be punched at either end or both ends of the tag. Automatic counting of consecutive numbers embossed can be incorporated