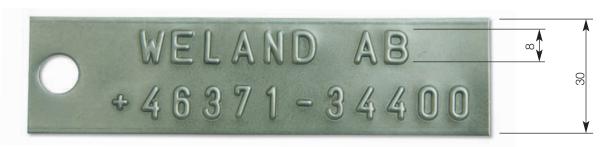

# Tag embossing press

WELAND AB
WELAND AB
+46371-34400

Weland Tag embossing press for die sunk letters and figures on strips of steel, brass, aluminium or stainless from coil.

#### **Double line tags**

Weland embossed marking tags can be produced of steel strip, stain-less steel, aluminum or brass. The tags can be embossed with an optional number of characters (up to 40 characters - letters and figu-res). The tags are about 30 mm wide, and the length varies according to the number of characters. Holes can be punched at either end or both ends of the tag. Automatic counting of consecutive number can be obtained.