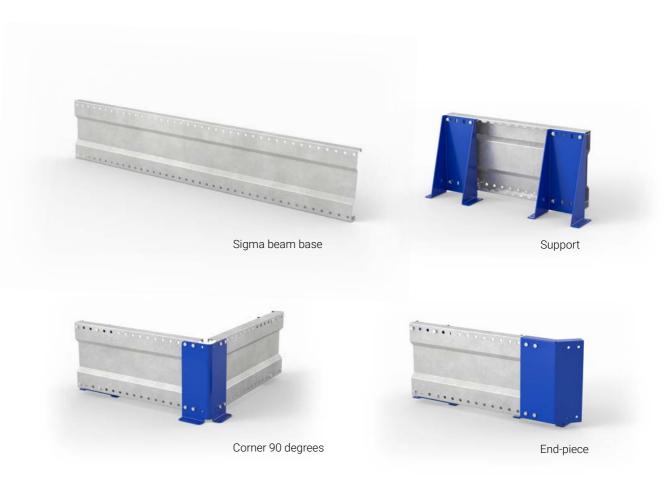

#### **COLLISION PROTECTION**

Our steel collision protection can be used to provide protection by machinery and buildings, indoors as well as outdoors. The installation is easy because the entire protection consists of separate standard components that can be easily screwed together during assembly. Thanks to stock components, we can offer short delivery times.