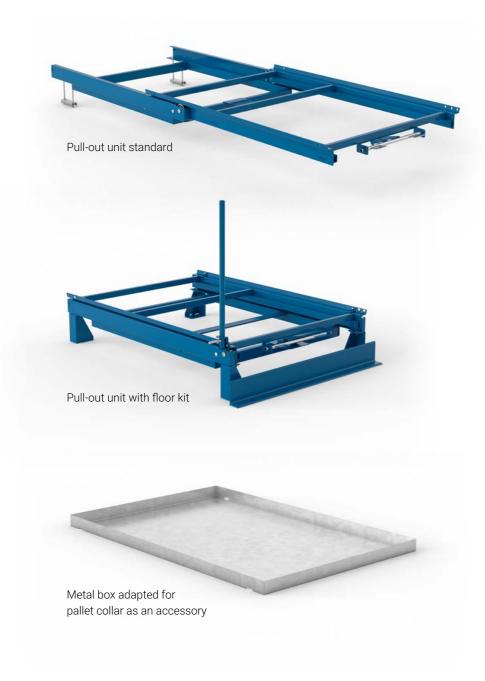

Our production and head office have been located in the town of Smålandsstenar, Sweden since the founding of the company in 1947.

- 1. Pull-out unit standard
- 2. Pull-out unit with floor kit
- 3. Metal box for pallet collar
- 4. Post protection, floor 400
- 5. End panel protection
- 6. Collapse protection
- 7. End protection
- 8. Post reinforcement
- 9. Shelving, Grating
- 10. Shelving, Sheet Metal
- 11. Shelving, Net
- 12. Half-pallet insert
- 13. Long-side insert
- 14. Fork distance
- 15. Barrel stop
- 16. End panel spacer

#### **PULL-OUT UNITS**

We have a complete range of pull-out units in varying sizes and models. Many strain and repetitive strain injuries that often arise during material handling can be avoided by following a couple of simple measures. The easily accessible goods and the right tool provide the workplace with an ergonomically correct design. The pull-out units involve several advantages for stock handling. Picking work becomes easier and productivity increases. The pull-out function allows the distance between the shelves to be smaller, which means a more efficient utilisation of the overall volume of the warehouse.