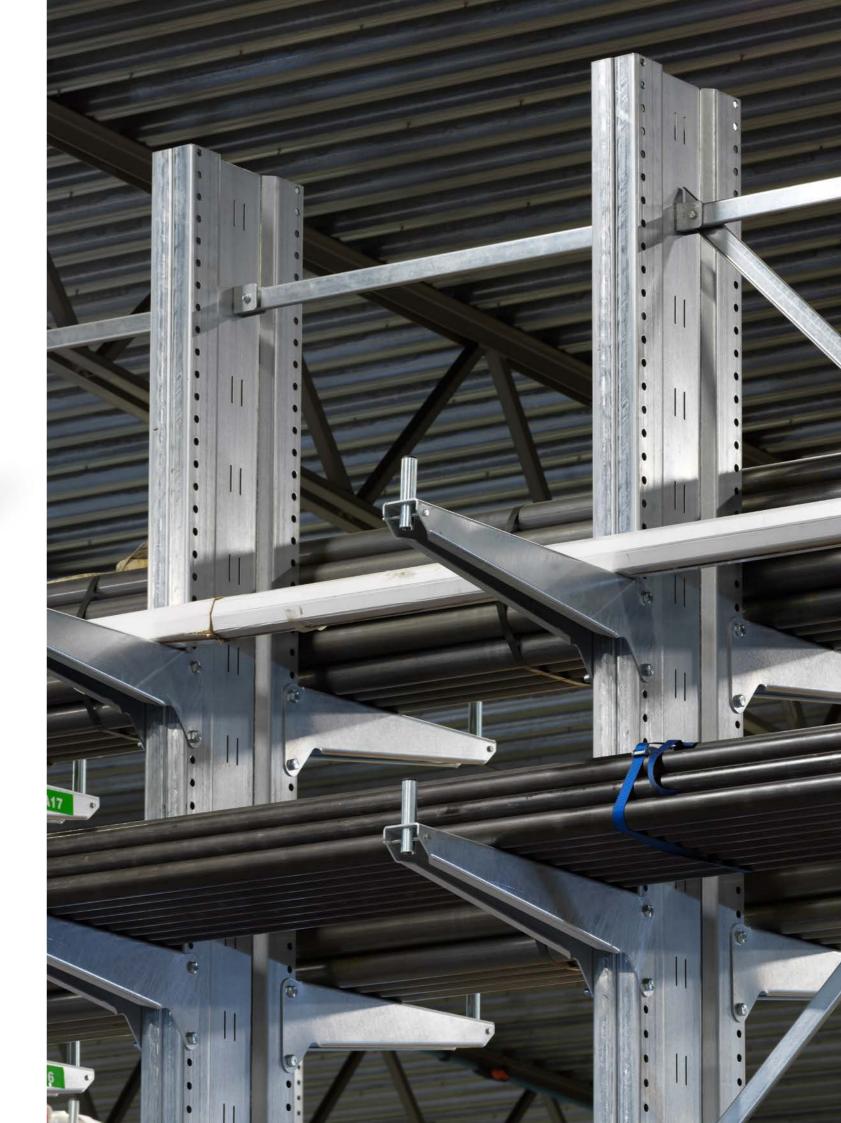

#### **CANTILEVER RACKS**

Weland Cantilever Racks are designed to be flexible so they are suitable for all types of ware-house space. With hot dip galvanisation as standard, the cantilever racks are suitable for indoor and outdoor use. In single and double versions, the cantilever racks turn the storage premises into an easy to grasp and easy to operate part of the company's logistics function. With the variable height and different lengths of the sections and arms, the cantilever racks can be built to suit the most shifting conditions.