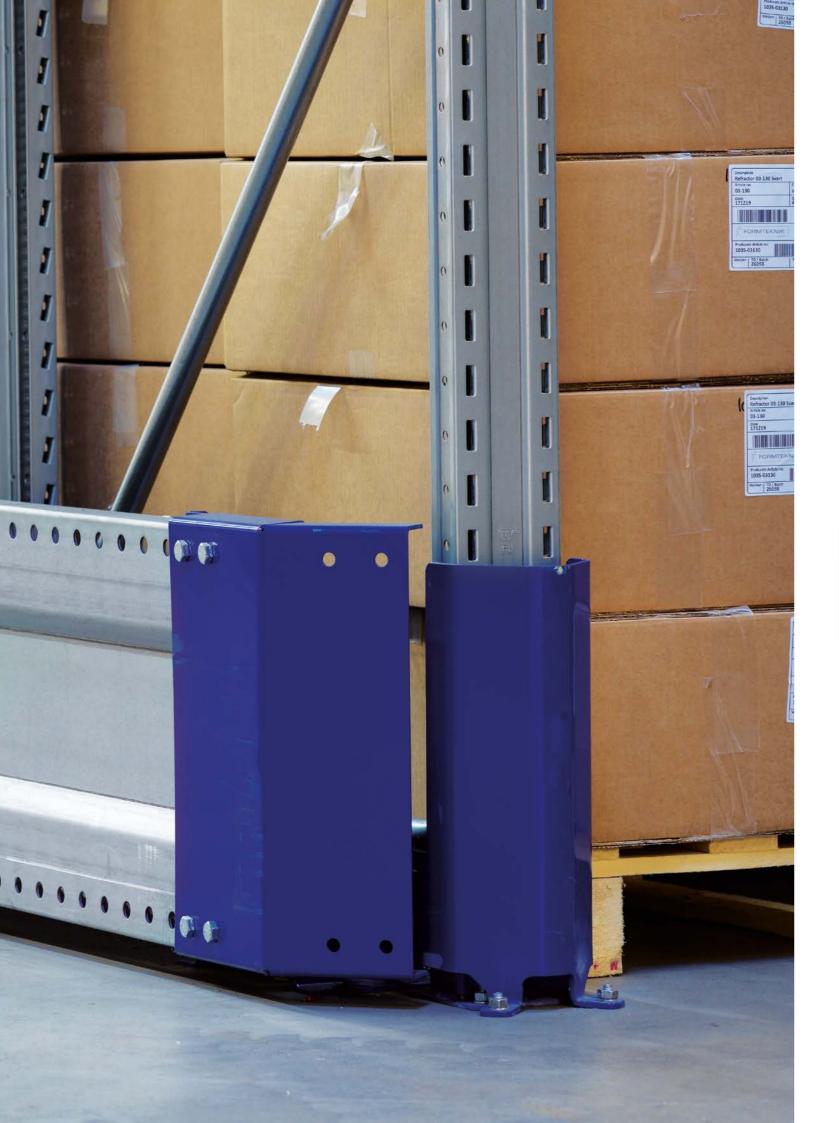

#### **COLLISION PROTECTION**

Our steel collision protection can be used to provide protection by machinery and buildings, indoors as well as outdoors. The installation is easy because the entire protection consists of separate standard components that can be easily screwed together during assembly. Thanks to stock components, we can offer short delivery times.