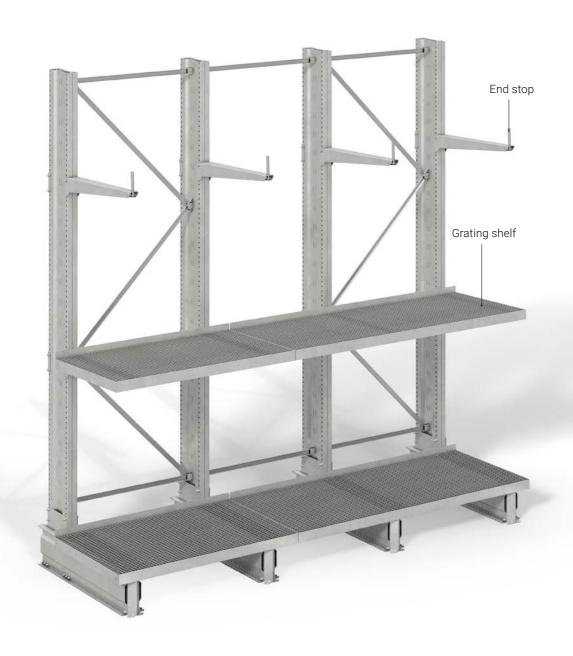

#### **CANTILEVER RACKS**

Weland Cantilever Racks are designed to be flexible so they are suitable for all types of ware-house space. With hot dip galvanisation as standard, the cantilever racks are suitable for indoor and outdoor use. In single and double versions, the cantilever racks turn the storage premises into an easy to grasp and easy to operate part of the company's logistics function. With the variable height and different lengths of the sections and arms, the cantilever racks can be built to suit the most shifting conditions.