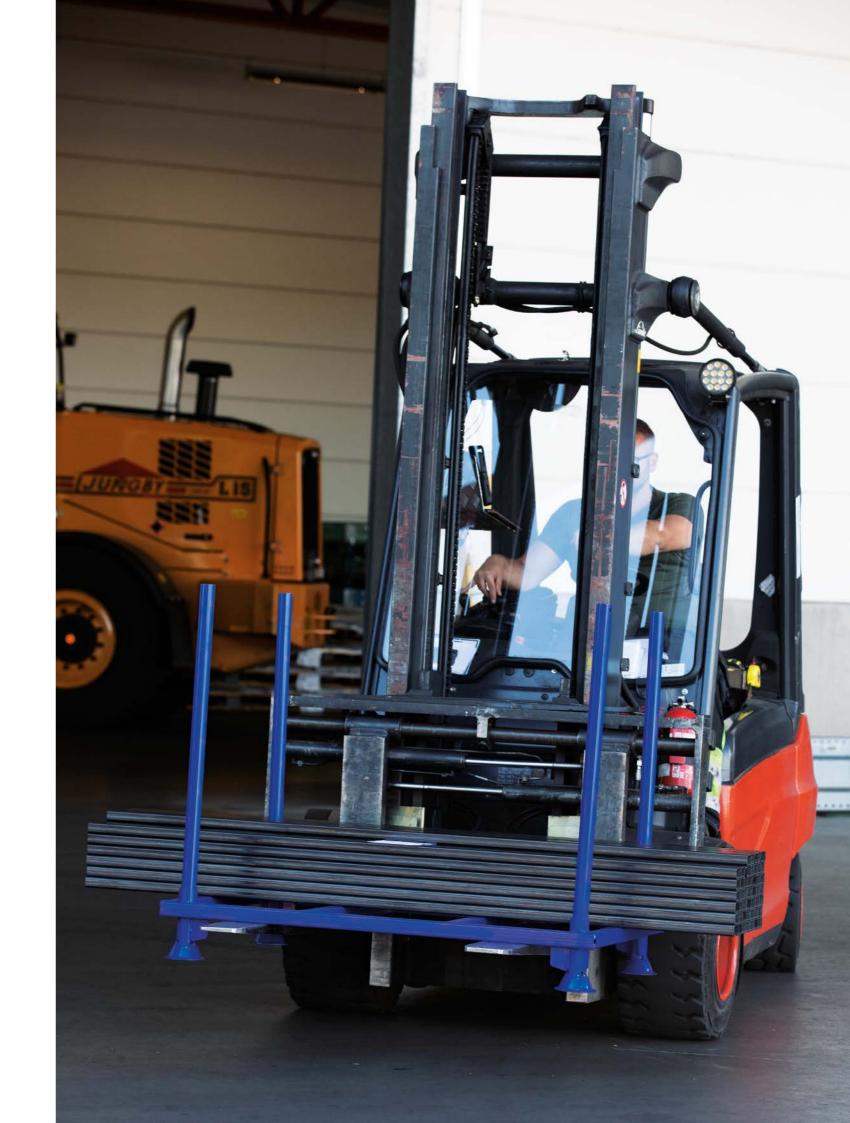

### STEEL PALLETS

Weland Steel Pallet is a stackable pallet that is suitable for both internal and external handling. The design of the steel pallet is suitable for the load platform of goods vehicles and can be stacked compactly for minimal space when it's not in use.