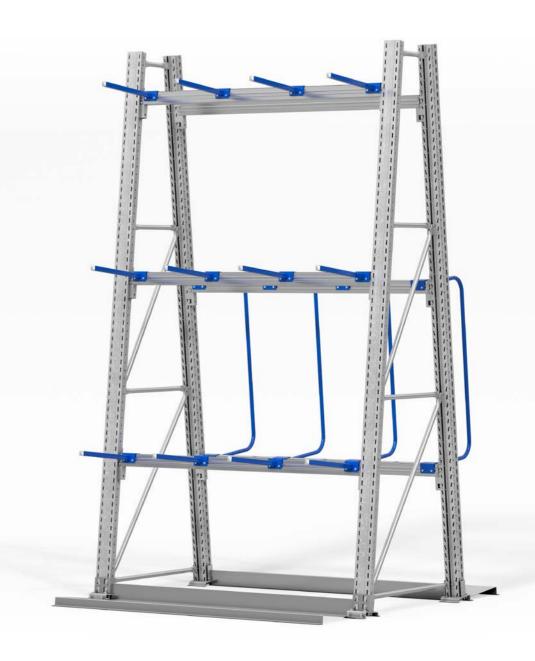

#### **VERTICAL RACKS**

The Weland vertical racks provide very space-effective, practical and easy to grasp storage of wood strips, thinner sections and pipes in various materials. The vertical racks are easily assembled and work well as racks for lighter timber. Available in single and double rack versions.