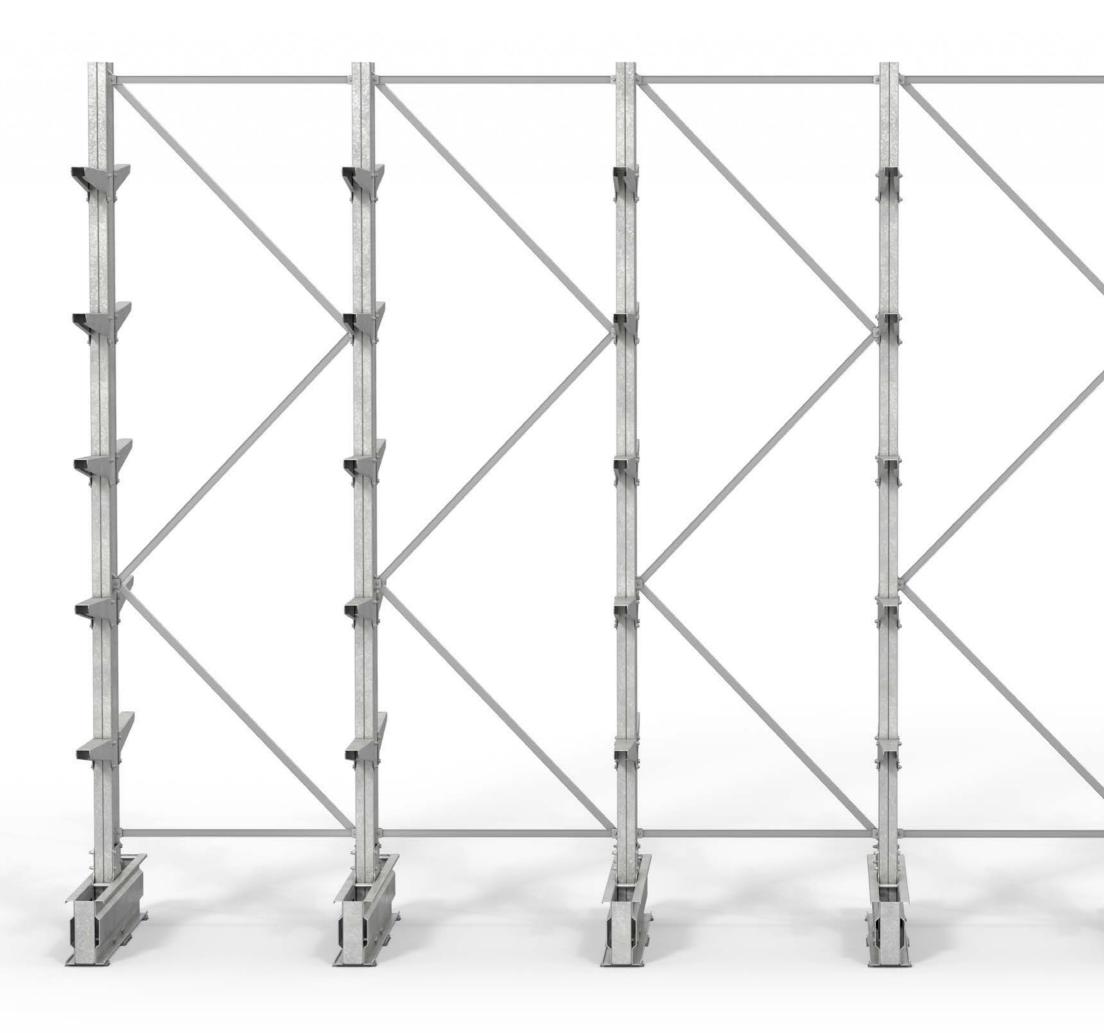

#### **CANTILEVER RACKS**

Weland Cantilever Racks are designed to be flexible so they are suitable for all types of ware-house space. With hot dip galvanisation as standard, the cantilever racks are suitable for indoor and outdoor use. In single and double versions, the cantilever racks turn the storage premises into an easy to grasp and easy to operate part of the company's logistics function. With the variable height and different lengths of the sections and arms, the cantilever racks can be built to suit the most shifting conditions.