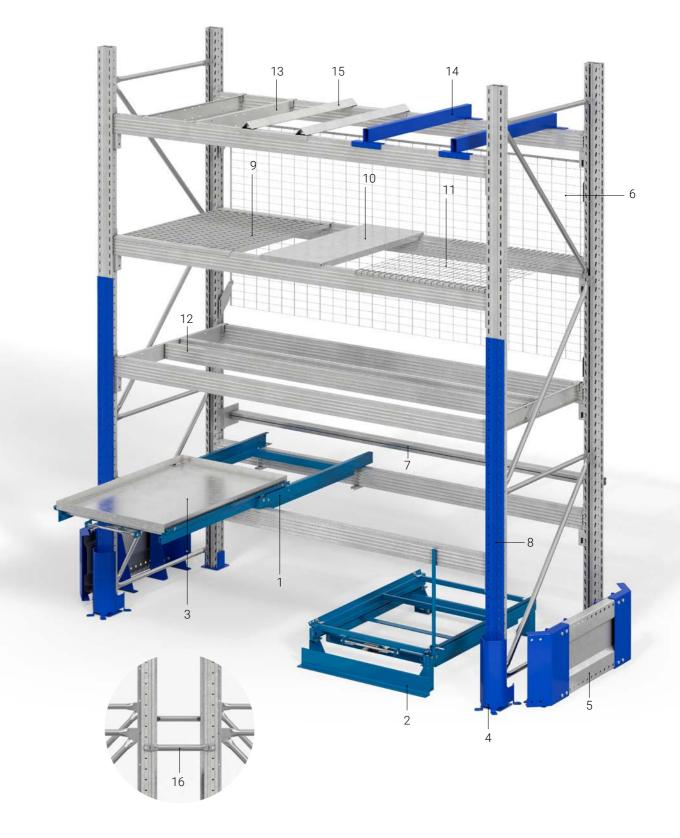

Our production and head office have been located in the town of Smålandsstenar, Sweden since the founding of the company in 1947.

- 1. Pull-out unit standard
- 2. Pull-out unit with floor kit
- 3. Metal box for pallet collar
- 4. Post protection, floor 400
- 5. End panel protection
- 6. Collapse protection
- 7. End protection
- 8. Post reinforcement
- 9. Shelving, Grating
- 10. Shelving, Sheet Metal
- 11. Shelving, Net
- 12. Half-pallet insert
- 13. Long-side insert
- 14. Fork distance
- 15. Barrel stop
- 16. End panel spacer