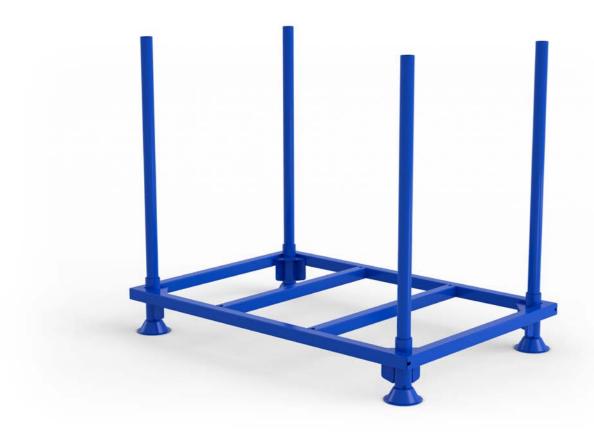

### STEEL PALLETS

Weland Steel Pallet is a stackable pallet that is suitable for both internal and external handling. The design of the steel pallet is suitable for the load platform of goods vehicles and can be stacked compactly for minimal space when it's not in use.