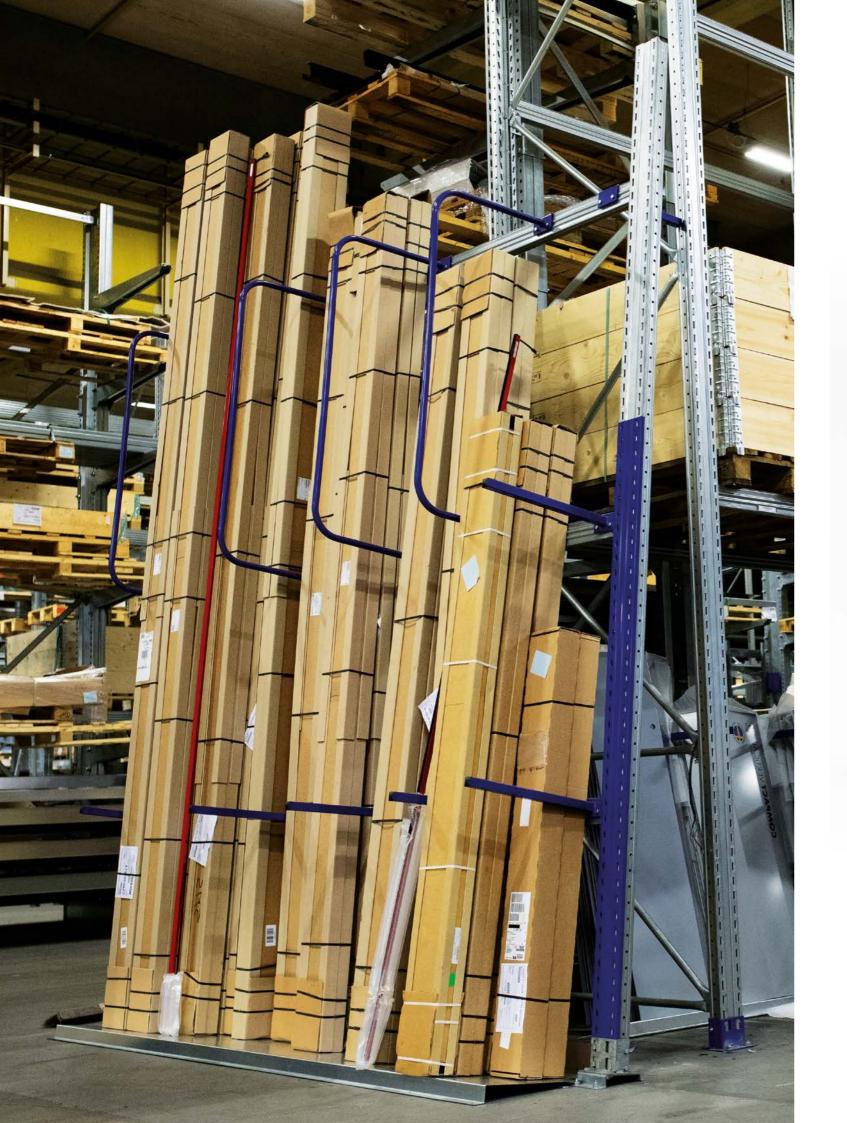

#### **VERTICAL RACKS**

The Weland vertical racks provide very space-effective, practical and easy to grasp storage of wood strips, thinner sections and pipes in various materials. The vertical racks are easily assembled and work well as racks for lighter timber. Available in single and double rack versions.