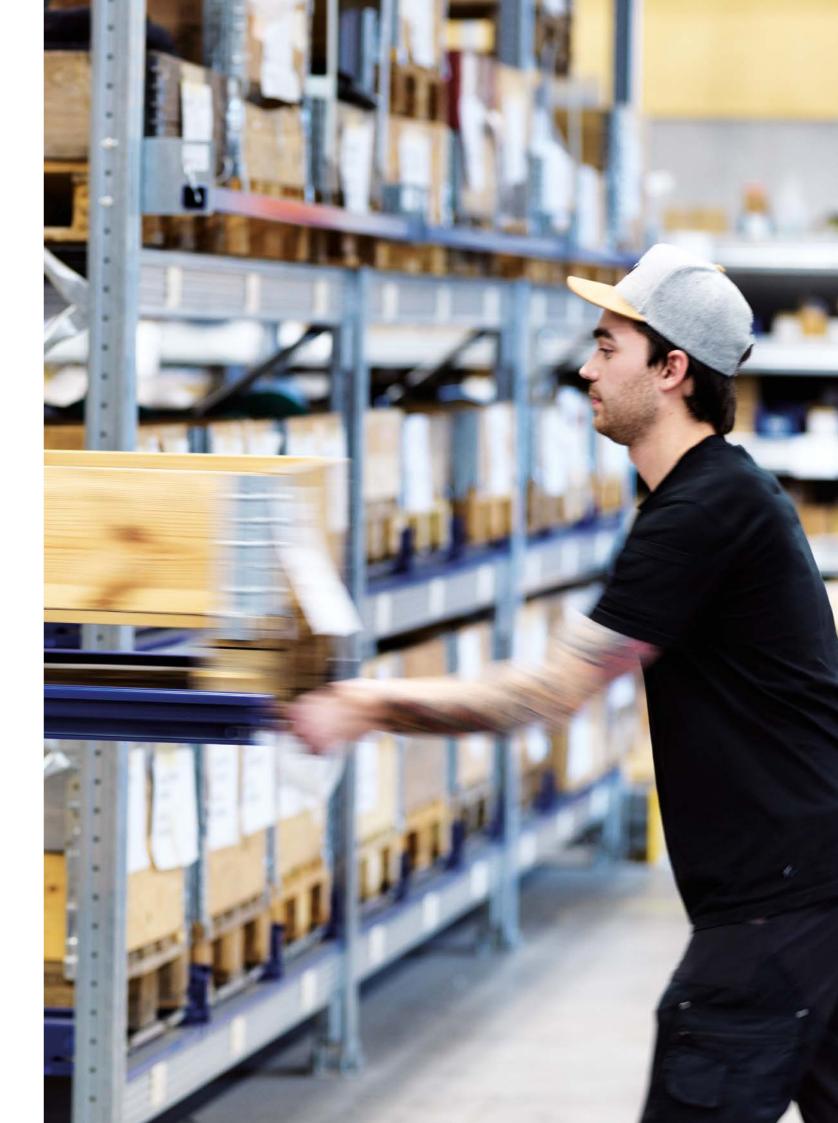

#### **PULL-OUT UNITS**

We have a complete range of pull-out units in varying sizes and models. Many strain and repetitive strain injuries that often arise during material handling can be avoided by following a couple of simple measures. The easily accessible goods and the right tool provide the workplace with an ergonomically correct design. The pull-out units involve several advantages for stock handling. Picking work becomes easier and productivity increases. The pull-out function allows the distance between the shelves to be smaller, which means a more efficient utilisation of the overall volume of the warehouse.