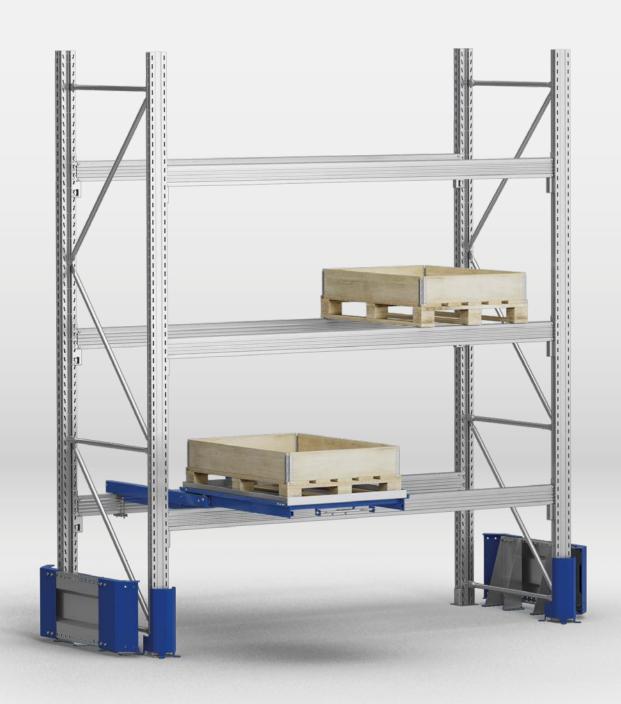

#### **PULL-OUT UNITS**

We have a complete range of pull-out units in varying sizes and models. Many strain and repetitive strain injuries that often arise during material handling can be avoided by following a couple of simple measures. The easily accessible goods and the right tool provide the workplace with an ergonomically correct design. The pull-out units involve several advantages for stock handling. Picking work becomes easier and productivity increases. The pull-out function allows the distance between the shelves to be smaller, which means a more efficient utilisation of the overall volume of the warehouse.