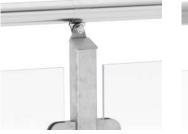

# SECTIONAL RAILING

As standard, the sectional railing is manufactured with 40 x 40 x 3 mm railing posts in CFHRS section with fixings for side installation or top installation. The railing can be placed both indoors and outdoors. Naturally, you can order variants of the standard design, wooden handrails, varnished, with fillings against walls, bends etc. Please contact us for advice on your particular project.

### **TOP FIXING**

Fixing for top installation, for example, can be screwed into timber or concrete but can also be welded in place.

#### SIDE FIXING

Fixing for side installation, for example, can be screwed into timber or concrete but can also be welded in place. The side fixings are available in right and left hand versions. The fixing has a serrated post to facilitate assembly at the correct height.