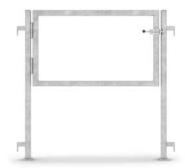

#### GATE

Where the railing needs openings, a gate can be installed between the sections. The gate consists of a railing bow including posts, which are provided with at least two hinges and a gate bolt latch. Standard length 1000 mm. We can also provide customised lengths.

### GATE PACK

Gate consisting of a railing section that is fitted with at least two spring-loaded hinges and one box lock. If the lock is not needed, the lock plate can be used as a stop. The railing section can be cut off at the bottom, so the gate can move freely. The gate opening can be up to 1000 mm.

For larger gate openings and heavy traffic, an extra hinge may be appropriate. At least two hinges (sets) needed per gate.