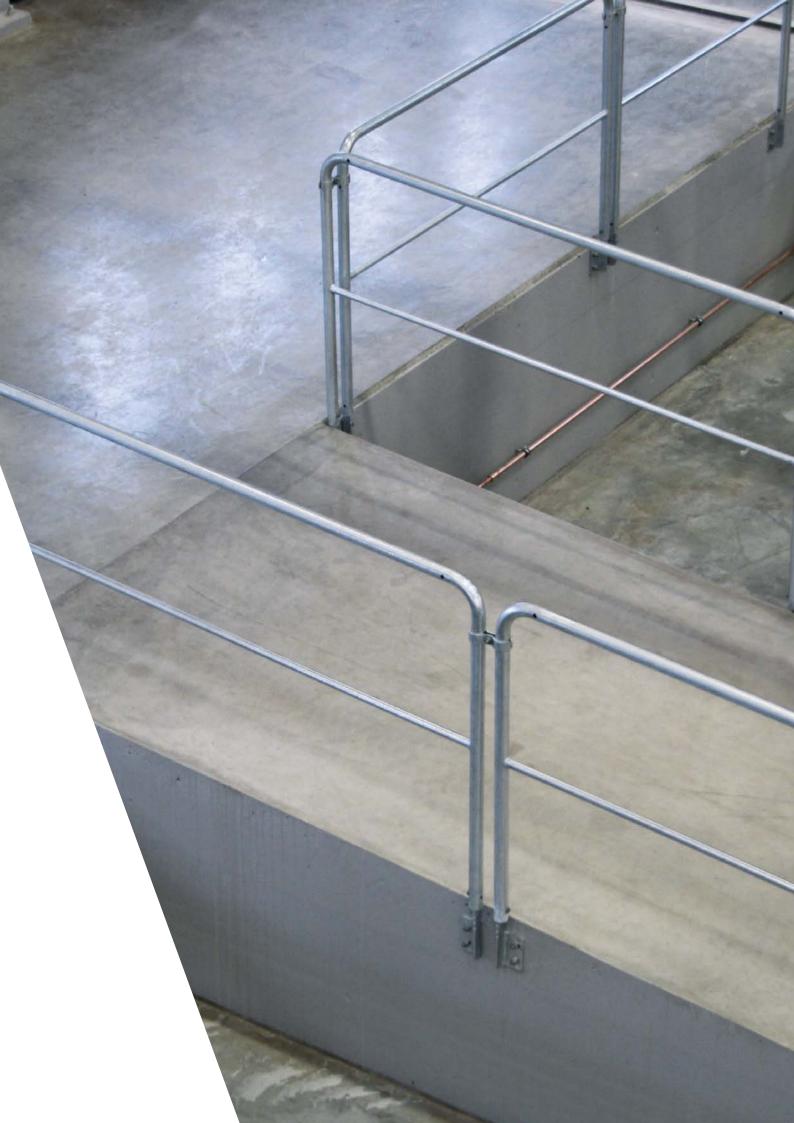

# RAILINGS

Our different types of railings have many applications such as, for example, on mezzanines, in sewage treatment plants, galleries, balconies, dividers by carriageways and cycle paths etc.

With Weland as supplier for your railing solution, you have a committed partner with experience and great competence. In our contacts with the market and users, we are attentive to the requirements and needs that steer our development work. Together with our knowledgeable staff, we are developing and designing railings to meet high requirements for quality. If you cannot find what you are looking for in this brochure – contact us, and together we will find a solution that matches your particular needs.

# SECTIONAL RAILING

As standard, the sectional railing is manufactured with 40 x 40 x 3 mm railing posts in CFHRS section with fixings for side installation or top installation. The railing can be placed both indoors and outdoors. Naturally, you can order variants of the standard design, wooden handrails, varnished, with fillings against walls, bends etc. Please contact us for advice on your particular project.

# MODELS

We manufacture several different models of sectional railing. All models are quickly and easily installed without welding; the handrail fastens to the railing posts using clamps and is then screwed into place. The railing can also be provided with corner sections. Round bar railing and intermediate rail are stocked for quick delivery.