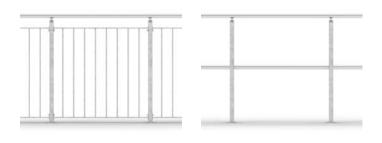

# SECTIONAL RAILING

As standard, the sectional railing is manufactured with 40 x 40 x 3 mm railing posts in CFHRS section with fixings for side installation or top installation. The railing can be placed both indoors and outdoors. Naturally, you can order variants of the standard design, wooden handrails, varnished, with fillings against walls, bends etc. Please contact us for advice on your particular project.

- 1. Round bar
- 2. Intermediate rail
- 3. Sheet metal
- 4. Mesh
- 5. Glass

# MODELS

We manufacture several different models of sectional railing. All models are quickly and easily installed without welding; the handrail fastens to the railing posts using clamps and is then screwed into place. The railing can also be provided with corner sections. Round bar railing and intermediate rail are stocked for quick delivery.