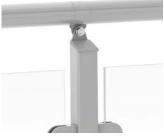

# SECTIONAL RAILING

As standard, the sectional railing is manufactured with 40 x 40 x 3 mm railing posts in CFHRS section with fixings for side installation or top installation. The railing can be placed both indoors and outdoors. Naturally, you can order variants of the standard design, wooden handrails, varnished, with fillings against walls, bends etc. Please contact us for advice on your particular project.

### **TOP FIXING**

Fixing for top installation, for example, can be screwed into timber or concrete but can also be welded in place.

#### SIDE FIXING

Fixing for side installation, for example, can be screwed into timber or concrete but can also be welded in place. The side fixings are available in right and left hand versions. The fixing has a serrated post to facilitate assembly at the correct height.