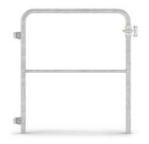

#### GATE

Where the railing needs openings, a gate can be installed between the sections. The gate consists of a railing bow including posts, which are provided with at least two hinges and a gate bolt latch. Standard length 1000 mm. We can also provide customised lengths.

### GATE PACK

Gate consisting of a railing section that is fitted with at least two spring-loaded hinges and one box lock. If the lock is not needed, the lock plate can be used as a stop. The railing section can be cut off at the bottom, so the gate can move freely. The gate opening can be up to 1000 mm.

For larger gate openings and heavy traffic, an extra hinge may be appropriate. At least two hinges (sets) needed per gate.