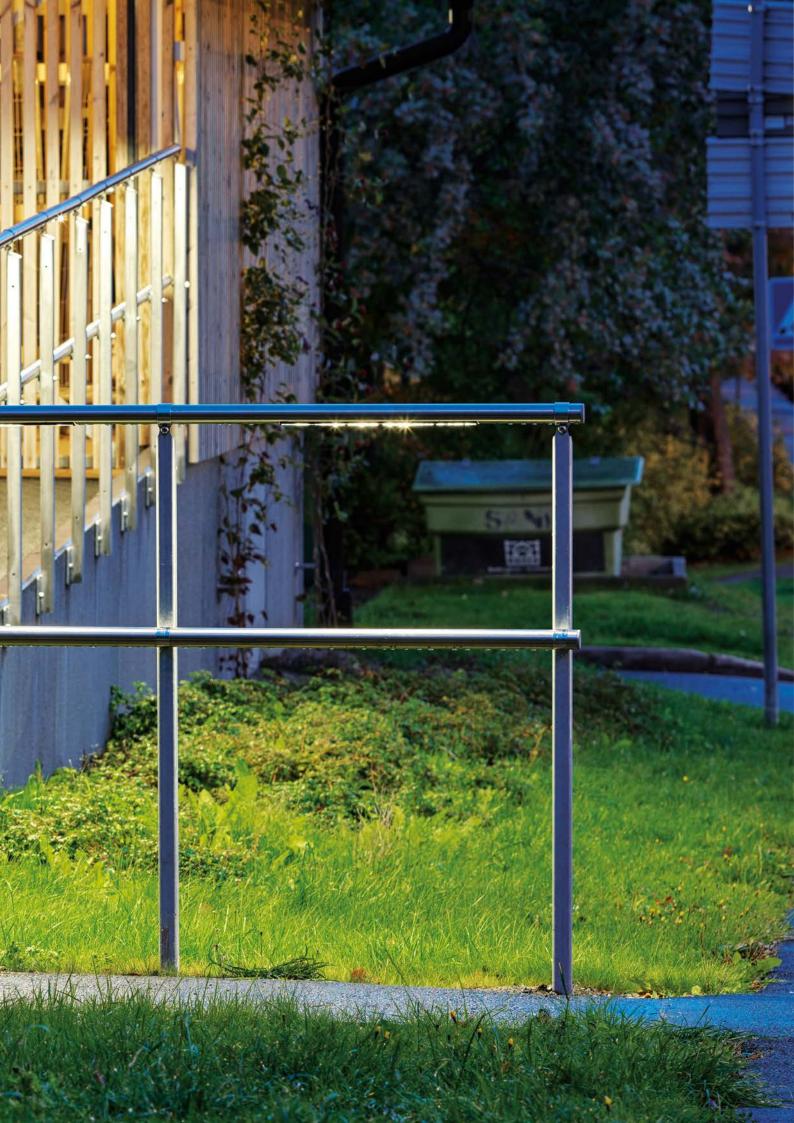

### LIGHTING

To create decorative and pleasing surroundings, all of our sectional railings can be provided with lighting. Lighting from the handrail can also act as a functional complement to create a secure environment.