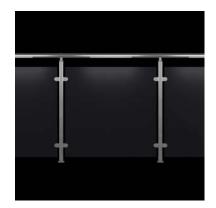

### LIGHTING

To create decorative and pleasing surroundings, all of our sectional railings can be provided with lighting. Lighting from the handrail can also act as a functional complement to create a secure environment.

# SECTIONAL RAILING

As standard, the sectional railing is manufactured with 40 x 40 x 3 mm railing posts in CFHRS section with fixings for side installation or top installation. The railing can be placed both indoors and outdoors. Naturally, you can order variants of the standard design, wooden handrails, varnished, with fillings against walls, bends etc. Please contact us for advice on your particular project.

# MODELS

We manufacture several different models of sectional railing. All models are quickly and easily installed without welding; the handrail fastens to the railing posts using clamps and is then screwed into place. The railing can also be provided with corner sections. Round bar railing and intermediate rail are stocked for quick delivery.