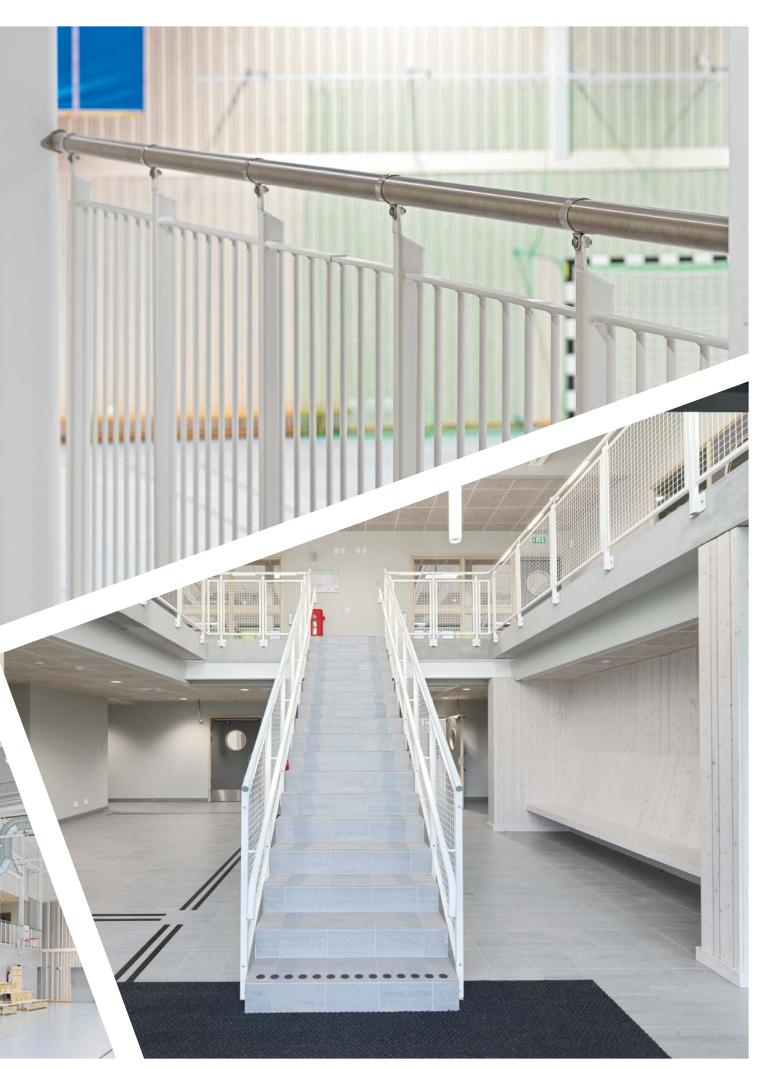

# RAILINGS

Our different types of railings have many applications such as, for example, on mezzanines, in sewage treatment plants, galleries, balconies, dividers by carriageways and cycle paths etc.

With Weland as supplier for your railing solution, you have a committed partner with experience and great competence. In our contacts with the market and users, we are attentive to the requirements and needs that steer our development work. Together with our knowledgeable staff, we are developing and designing railings to meet high requirements for quality. If you cannot find what you are looking for in this brochure – contact us, and together we will find a solution that matches your particular needs.

# SECTIONAL RAILING

As standard, the sectional railing is manufactured with 40 x 40 x 3 mm railing posts in CFHRS section with fixings for side installation or top installation. The railing can be placed both indoors and outdoors. Naturally, you can order variants of the standard design, wooden handrails, varnished, with fillings against walls, bends etc. Please contact us for advice on your particular project.

# MODELS

We manufacture several different models of sectional railing. All models are quickly and easily installed without welding; the handrail fastens to the railing posts using clamps and is then screwed into place. The railing can also be provided with corner sections. Round bar railing and intermediate rail are stocked for quick delivery.