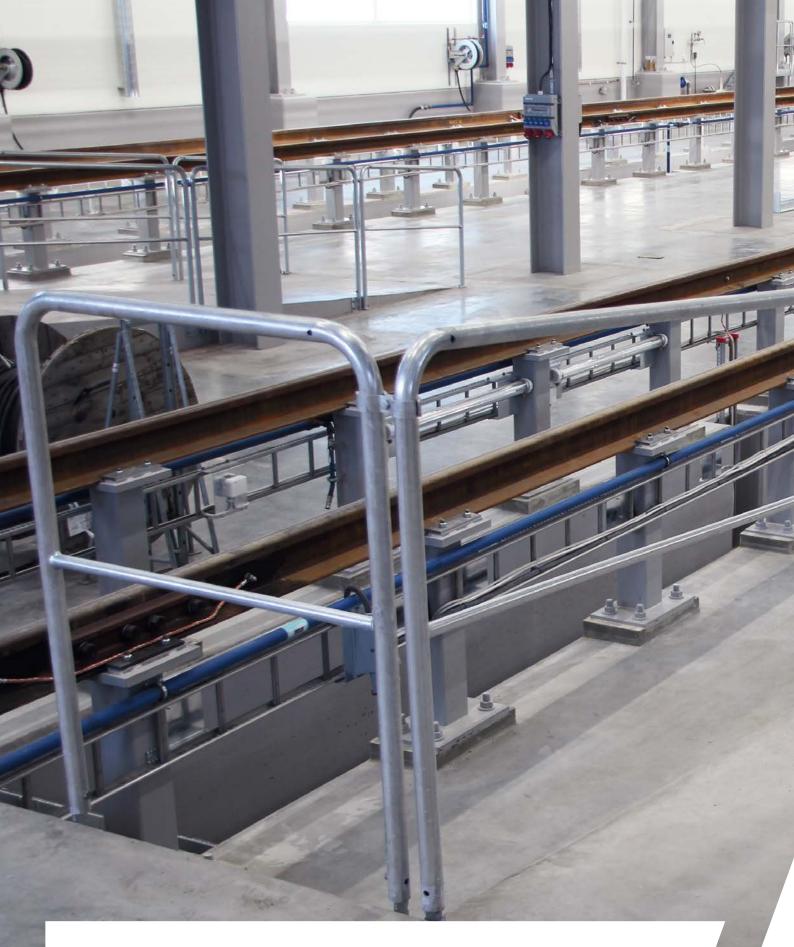

# UNIVERSAL RAILING

Weland universal railing is a flexible railing that is very suitable for industrial use but is also available in a childproof version. With many standard lengths, our universal railing can be combined into a myriad of different solutions. The railings are stocked and can be delivered quickly.

# MODELS

The railing bows are produced in large series using rational methods, which means that the price is extremely competitive. The railings, fixing components and other accessories, such as kick strips and couplings, are stocked items.