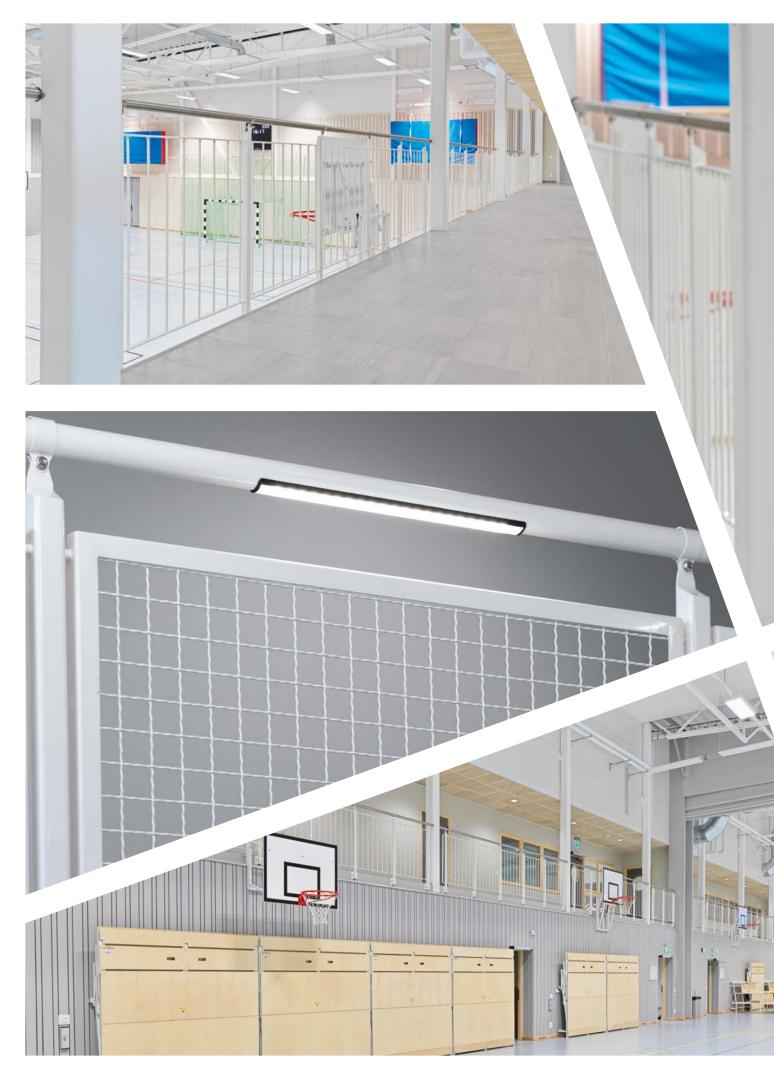

# RAILINGS

Our different types of railings have many applications such as, for example, on mezzanines, in sewage treatment plants, galleries, balconies, dividers by carriageways and cycle paths etc.

With Weland as supplier for your railing solution, you have a committed partner with experience and great competence. In our contacts with the market and users, we are attentive to the requirements and needs that steer our development work. Together with our knowledgeable staff, we are developing and designing railings to meet high requirements for quality. If you cannot find what you are looking for in this brochure – contact us, and together we will find a solution that matches your particular needs.

# UNIVERSAL RAILING

Weland universal railing is a flexible railing that is very suitable for industrial use but is also available in a childproof version. With many standard lengths, our universal railing can be combined into a myriad of different solutions. The railings are stocked and can be delivered quickly.