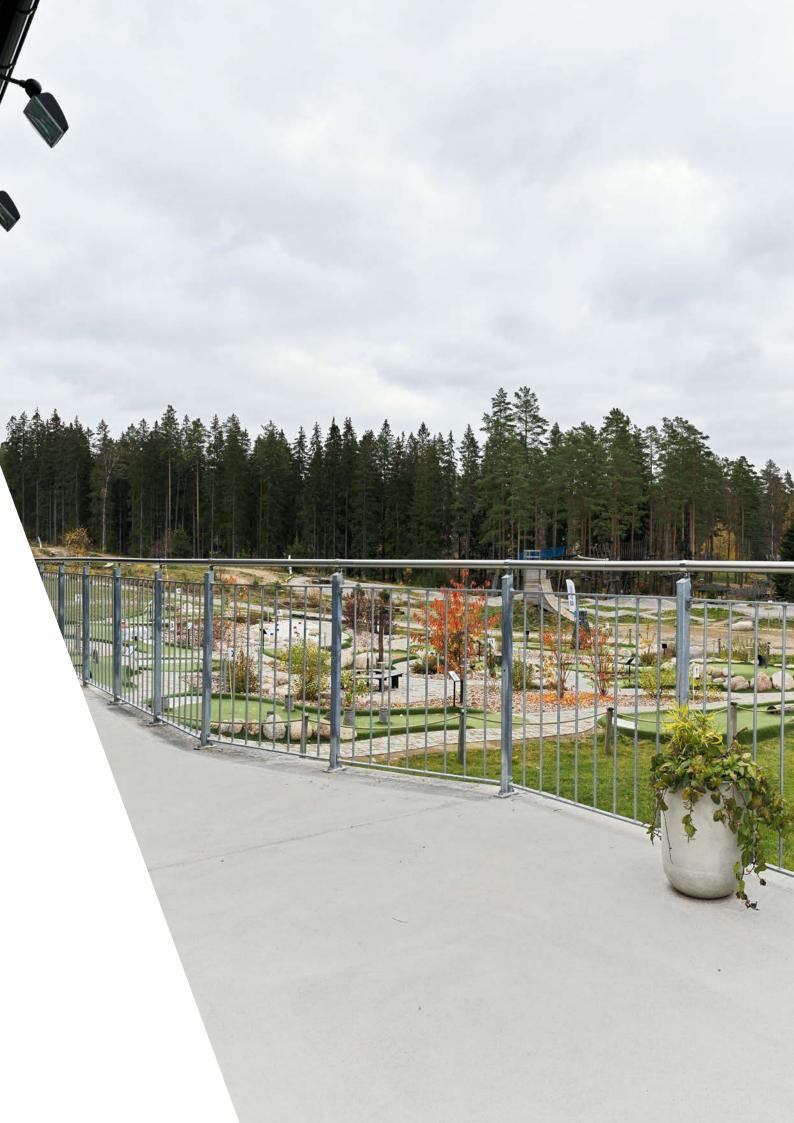

# UNIVERSAL RAILING

Weland universal railing is a flexible railing that is very suitable for industrial use but is also available in a childproof version. With many standard lengths, our universal railing can be combined into a myriad of different solutions. The railings are stocked and can be delivered quickly.

# MODELS

The railing bows are produced in large series using rational methods, which means that the price is extremely competitive. The railings, fixing components and other accessories, such as kick strips and couplings, are stocked items.