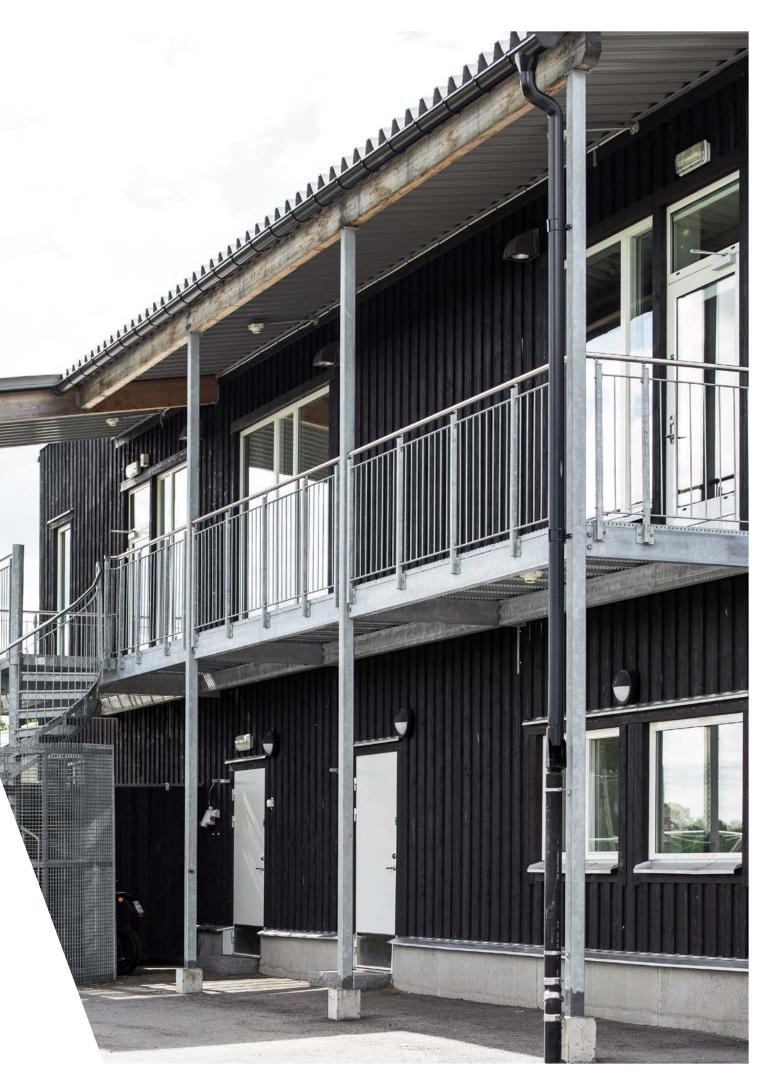

# RAILINGS

Our different types of railings have many applications such as, for example, on mezzanines, in sewage treatment plants, galleries, balconies, dividers by carriageways and cycle paths etc.

With Weland as supplier for your railing solution, you have a committed partner with experience and great competence. In our contacts with the market and users, we are attentive to the requirements and needs that steer our development work. Together with our knowledgeable staff, we are developing and designing railings to meet high requirements for quality. If you cannot find what you are looking for in this brochure – contact us, and together we will find a solution that matches your particular needs.

# SECTIONAL RAILING

As standard, the sectional railing is manufactured with 40 x 40 x 3 mm railing posts in CFHRS section with fixings for side installation or top installation. The railing can be placed both indoors and outdoors. Naturally, you can order variants of the standard design, wooden handrails, varnished, with fillings against walls, bends etc. Please contact us for advice on your particular project.