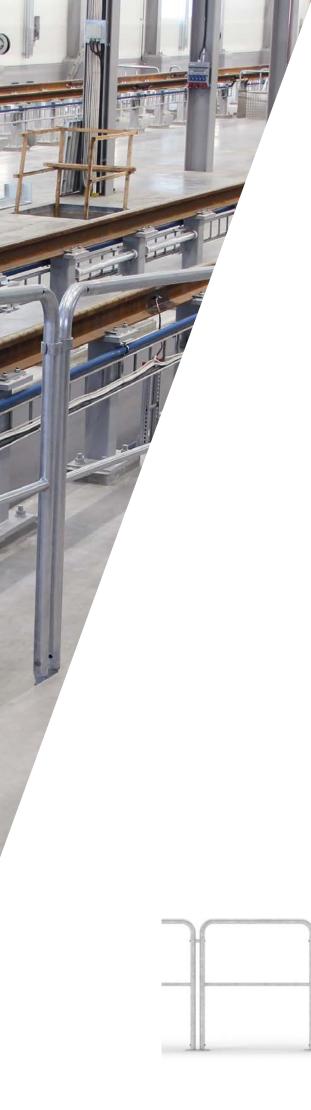

# RAILINGS

Our different types of railings have many applications such as, for example, on mezzanines, in sewage treatment plants, galleries, balconies, dividers by carriageways and cycle paths etc.

With Weland as supplier for your railing solution, you have a committed partner with experience and great competence. In our contacts with the market and users, we are attentive to the requirements and needs that steer our development work. Together with our knowledgeable staff, we are developing and designing railings to meet high requirements for quality. If you cannot find what you are looking for in this brochure – contact us, and together we will find a solution that matches your particular needs.

# SECTIONAL RAILING

As standard, the sectional railing is manufactured with 40 x 40 x 3 mm railing posts in CFHRS section with fixings for side installation or top installation. The railing can be placed both indoors and outdoors. Naturally, you can order variants of the standard design, wooden handrails, varnished, with fillings against walls, bends etc. Please contact us for advice on your particular project.

# MODELS

We manufacture several different models of sectional railing. All models are quickly and easily installed without welding; the handrail fastens to the railing posts using clamps and is then screwed into place. The railing can also be provided with corner sections. Round bar railing and intermediate rail are stocked for quick delivery.