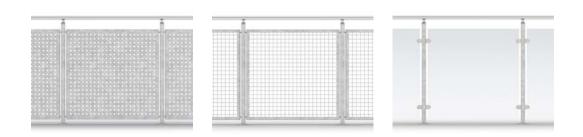

# HANDRAILS

M=CA-

Normally, our handrails are manufactured in a stainless steel, untreated, version. We also offer a wide range of other types of materials and surface treatments. As an option, our handrails can be equipped with lighting etc.

220.20

 Stainless steel
Painted
Ash
Birch
Beech
Oak