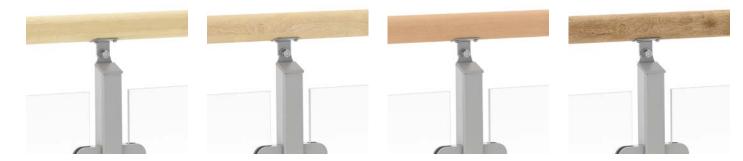

# HANDRAILS

M=CA-

Normally, our handrails are manufactured in a stainless steel, untreated, version. We also offer a wide range of other types of materials and surface treatments. As an option, our handrails can be equipped with lighting etc.

220.20

 Stainless steel
Painted
Ash
Birch
Beech
Oak