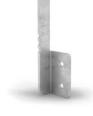

#### SIDE FIXING

Fixing for side installation, for example, can be screwed into timber or concrete but can also be welded in place. The side fixings are available in right and left hand versions. The fixing has a serrated post to facilitate assembly at the correct height.