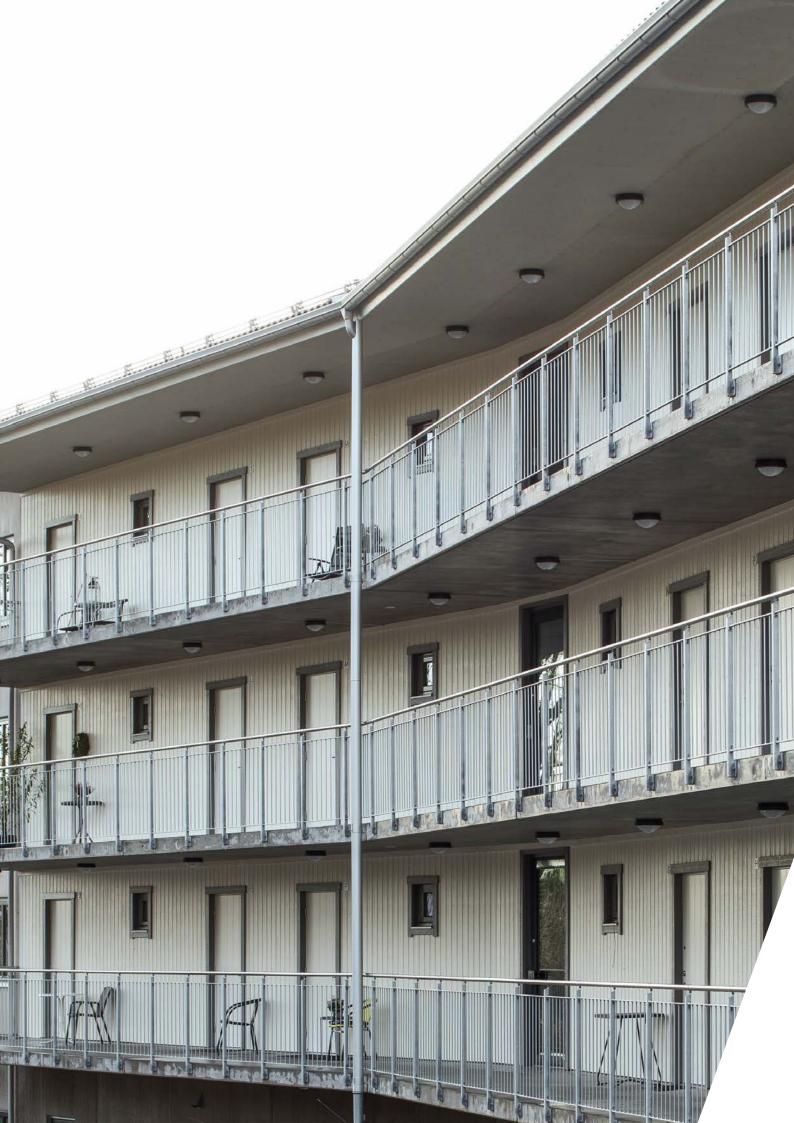

# RAILINGS

Our different types of railings have many applications such as, for example, on mezzanines, in sewage treatment plants, galleries, balconies, dividers by carriageways and cycle paths etc.

With Weland as supplier for your railing solution, you have a committed partner with experience and great competence. In our contacts with the market and users, we are attentive to the requirements and needs that steer our development work. Together with our knowledgeable staff, we are developing and designing railings to meet high requirements for quality. If you cannot find what you are looking for in this brochure – contact us, and together we will find a solution that matches your particular needs.

# SECTIONAL RAILING

As standard, the sectional railing is manufactured with 40 x 40 x 3 mm railing posts in CFHRS section with fixings for side installation or top installation. The railing can be placed both indoors and outdoors. Naturally, you can order variants of the standard design, wooden handrails, varnished, with fillings against walls, bends etc. Please contact us for advice on your particular project.

# MODELS

We manufacture several different models of sectional railing. All models are quickly and easily installed without welding; the handrail fastens to the railing posts using clamps and is then screwed into place. The railing can also be provided with corner sections. Round bar railing and intermediate rail are stocked for quick delivery.