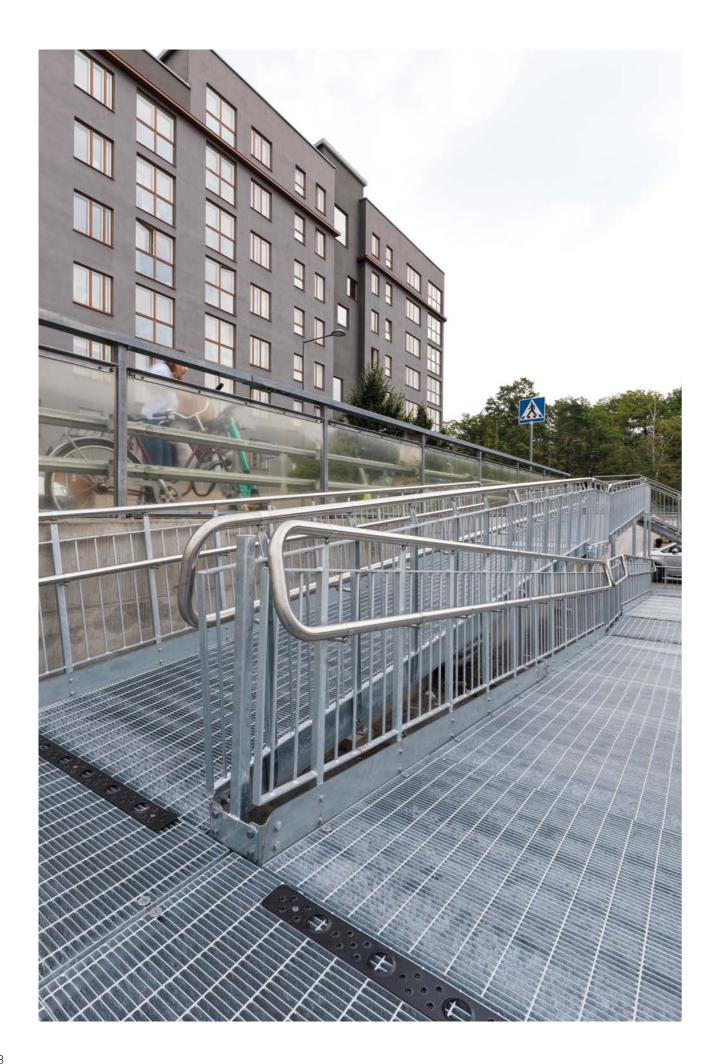

### **RAMPS AND LANDINGS**

Our wheelchair ramps made from grating are designed to create safe and secure passages between different levels. The connecting joint consists of sloping ramps with an adjustable inclination and is equipped with a kick strip and contrast marking.

In order to make it simple for customers, we stock ramps in a wide range of different lengths. The ramps can be equipped with a landing made of grating, which can either be used as a rest area, a turning level between two ramps, or as a descent level. In accordance with current regulations, intermediate landings have to be used when ramps are higher than 0.5 metres. Our landing are available in a couple of different sizes, creating opportunities for a wide

variety of different combinations of ramp and landing. In order to give you even more options, we also offer a number of different railings.

The ramps are designed and manufactured specifically according to your needs and requirements and, by having standard components always in stock, we can offer short delivery times.