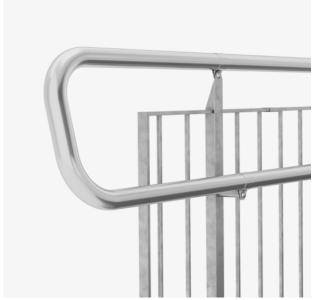

RAILING, STANDARD A stocked standard railing with baluster. Not childproof.

RAILING, ROUND BAR A childproof railing that is always in stock.