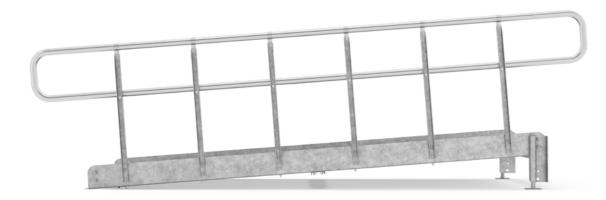

In order to make it simple for customers, we stock ramps in a wide range of different lengths. The ramps can be equipped with a landing made of grating, which can either be used as a rest area, a turning level between two ramps, or as a descent level. In accordance with current regulations, intermediate landings have to be used when ramps are higher than 0.5 metres. Our landing are available in a couple of different sizes, creating opportunities for a wide

variety of different combinations of ramp and landing. In order to give you even more options, we also offer a number of different railings.

The ramps are designed and manufactured specifically according to your needs and requirements and, by having standard components always in stock, we can offer short delivery times.