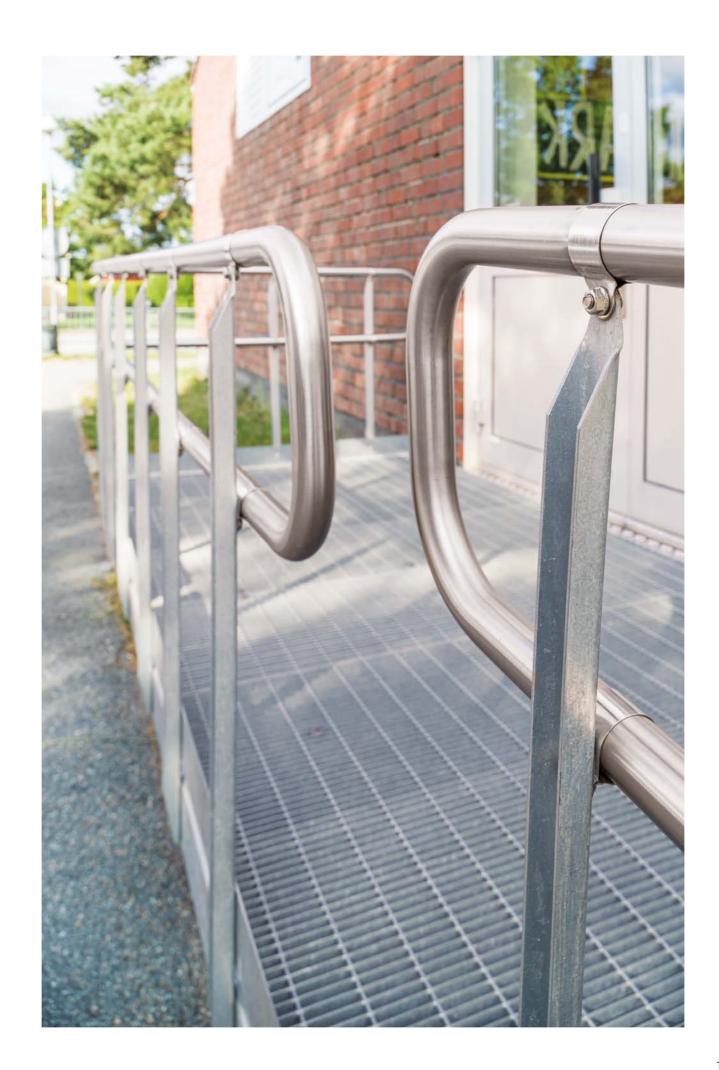

### **RAMPS AND LANDINGS**

Our wheelchair ramps made from grating are designed to create safe and secure passages between different levels. The connecting joint consists of sloping ramps with an adjustable inclination and is equipped with a kick strip and contrast marking.

### RAILINGS

Combine our railings and handrails the way you want them! We offer two different types of railing that we always keep in stock - standard or round bar (childproof). The handrail in the railing is made of industrial stainless steel in a brushed untreated design. If the ramp is to be placed along a wall, a handrail on the wall may be a suitable alternative.

RAILING, STANDARD A stocked standard railing with baluster. Not childproof.

RAILING, ROUND BAR A childproof railing that is always in stock.