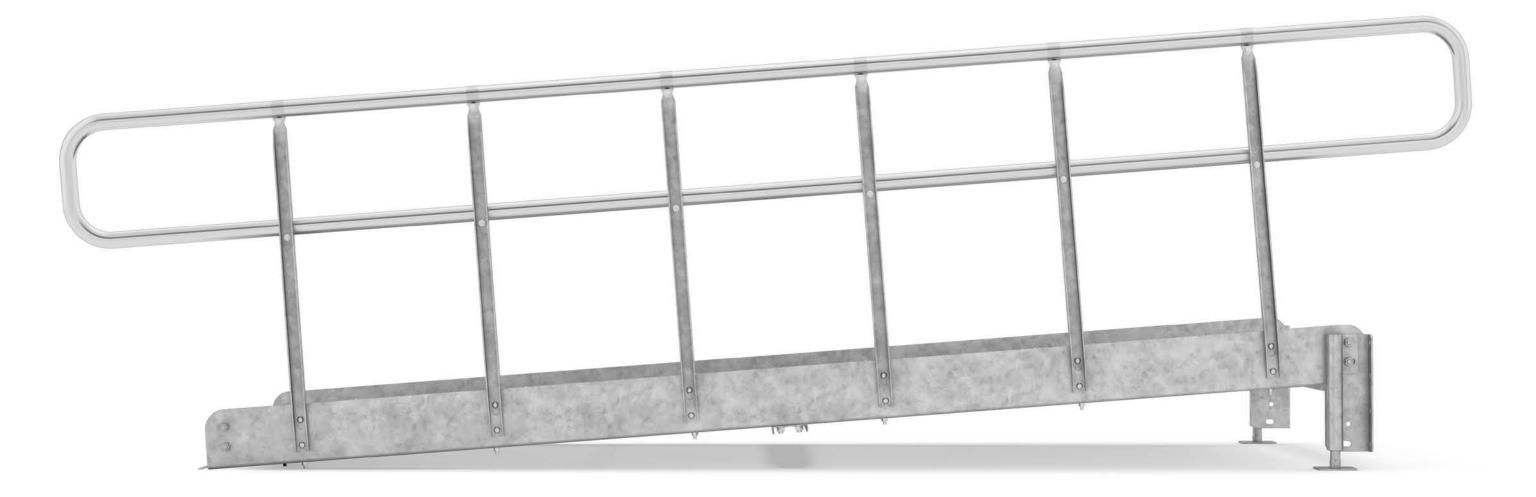

### RAILINGS

Combine our railings and handrails the way you want them! We offer two different types of railing that we always keep in stock - standard or round bar (childproof). The handrail in the railing is made of industrial stainless steel in a brushed untreated design. If the ramp is to be placed along a wall, a handrail on the wall may be a suitable alternative.

RAILING, STANDARD A stocked standard railing with baluster. Not childproof.

RAILING, ROUND BAR A childproof railing that is always in stock.

### ACCESSORIES RAILINGS

The choice of rail is dictated by the environment in which the ramp is to be located and whether it is to be used by children. To further increase safety in the ramp, we can equip it with several accessoris.