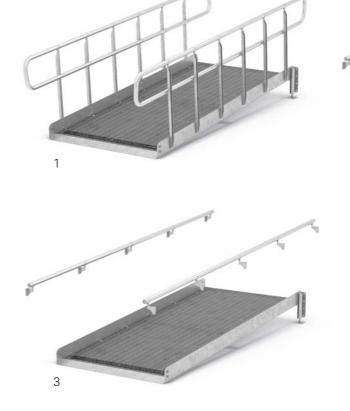

Further technical details are available on our website, www.weland.com, and our experienced sales team can assist you with any query you may have.

EXAMPLE

1. Railing on two sides. 2. Railing on one side, banister on one side 3. Banister on two sides. 4. Landing with railing on two sides (shown as railing with kick strip)

### **RAMPS AND LANDINGS**

Our wheelchair ramps made from grating are designed to create safe and secure passages between different levels. The connecting joint consists of sloping ramps with an adjustable inclination and is equipped with a kick strip and contrast marking.

In order to make it simple for customers, we stock ramps in a wide range of different lengths. The ramps can be equipped with a landing made of grating, which can either be used as a rest area, a turning level between two ramps, or as a descent level. In accordance with current regulations, intermediate landings have to be used when ramps are higher than 0.5 metres. Our landing are available in a couple of different sizes, creating opportunities for a wide

variety of different combinations of ramp and landing. In order to give you even more options, we also offer a number of different railings.

The ramps are designed and manufactured specifically according to your needs and requirements and, by having standard components always in stock, we can offer short delivery times.

### RAILINGS

Combine our railings and handrails the way you want them! We offer two different types of railing that we always keep in stock - standard or round bar (childproof). The handrail in the railing is made of industrial stainless steel in a brushed untreated design. If the ramp is to be placed along a wall, a handrail on the wall may be a suitable alternative.

RAILING, STANDARD A stocked standard railing with baluster. Not childproof.

RAILING, ROUND BAR A childproof railing that is always in stock.