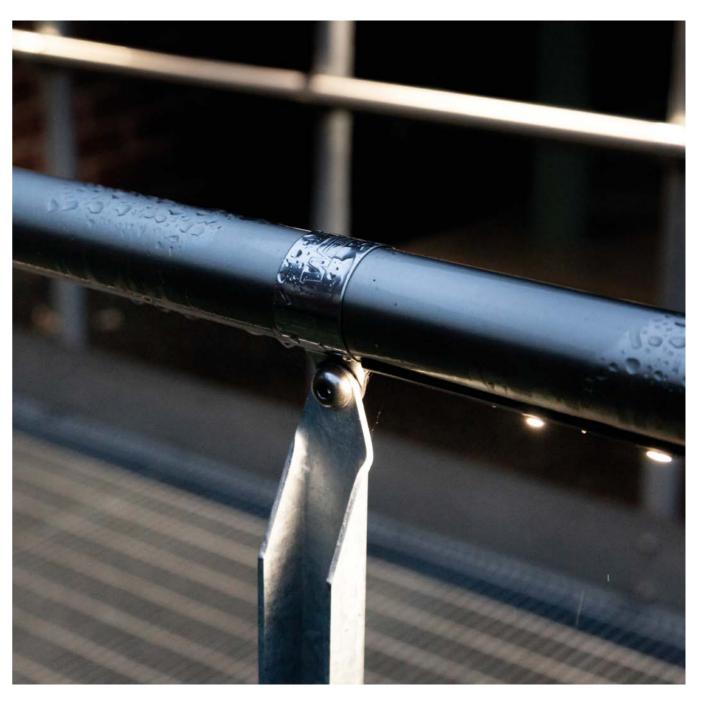

#### FACTORS TO CONSIDER WHEN PLANNING YOUR PROJECT

- What is the purpose of the ramp?
- Is it to improve access for wheelchair users and people with mobility difficulties, or to facilitate the transport of goods?
- What width and lengths am I interested in?
- Does the length of the disabled access ramp meet the requirement for a maximum gradient of 1:12?
- The height difference between the ground and the landing at the top should not be more than 1 metre.
- Does the project need a childproof railing?
- Can I adapt my wishes to stocked sizes?
- Recessed LED lighting for the handrail is also available.