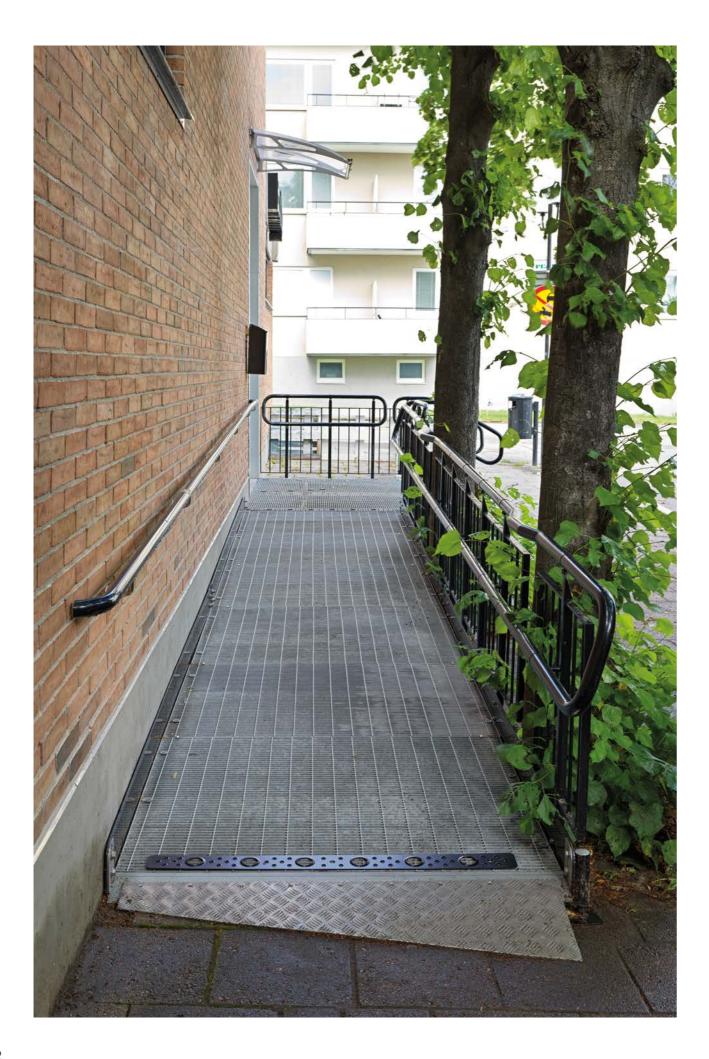

### **RAMPS AND LANDINGS**

Our wheelchair ramps made from grating are designed to create safe and secure passages between different levels. The connecting joint consists of sloping ramps with an adjustable inclination and is equipped with a kick strip and contrast marking.

In order to make it simple for customers, we stock ramps in a wide range of different lengths. The ramps can be equipped with a landing made of grating, which can either be used as a rest area, a turning level between two ramps, or as a descent level. In accordance with current regulations, intermediate landings have to be used when ramps are higher than 0.5 metres. Our landing are available in a couple of different sizes, creating opportunities for a wide

#### BANISTER

If the wheelchair ramp is to be placed directly along a wall, attaching a handrail on the wall may be a suitable alternative.