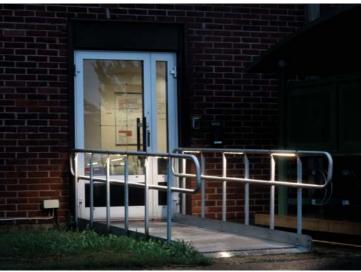

#### FACTORS TO CONSIDER WHEN PLANNING YOUR PROJECT

- What is the purpose of the ramp?
- Is it to improve access for wheelchair users and people with mobility difficulties, or to facilitate the transport of goods?
- What width and lengths am I interested in?
- Does the length of the disabled access ramp meet the requirement for a maximum gradient of 1:12?
- The height difference between the ground and the landing at the top should not be more than 1 metre.
- Does the project need a childproof railing?
- Can I adapt my wishes to stocked sizes?
- Recessed LED lighting for the handrail is also available.