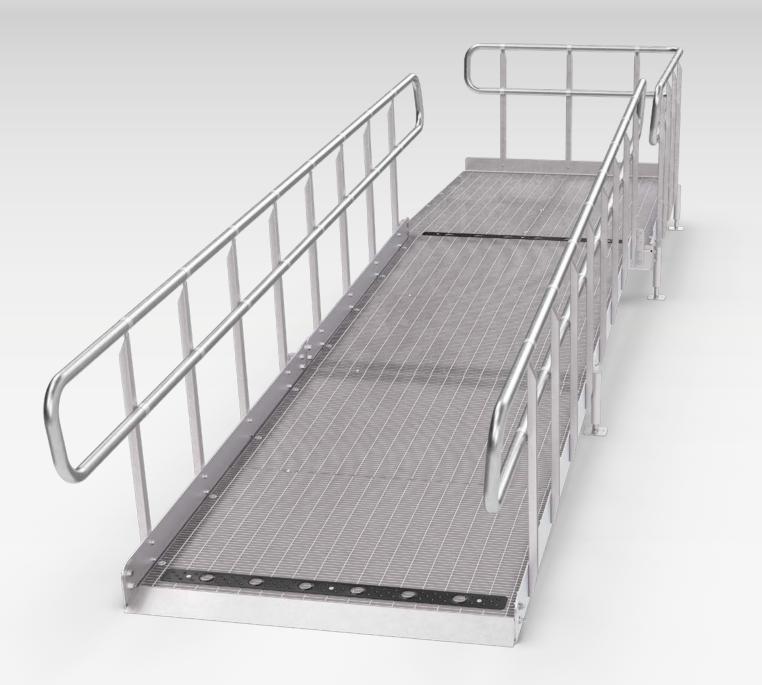

## SAFE WHEELCHAIR RAMPS

We manufacture top-quality wheelchair ramps that are stable, safe and easy to assemble. Complete access ramp solutions with floor grating are designed to suit your needs and wishes. Our standard components are held in stock, which means we offer despatch times that very few can match. Weland as your supplier of wheelchair ramps, you can be sure of a reliable and committed partner with a wealth of experience and skills.

### **RAMPS AND LANDINGS**

Our wheelchair ramps made from grating are designed to create safe and secure passages between different levels. The connecting joint consists of sloping ramps with an adjustable inclination and is equipped with a kick strip and contrast marking.

In order to make it simple for customers, we stock ramps in a wide range of different lengths. The ramps can be equipped with a landing made of grating, which can either be used as a rest area, a turning level between two ramps, or as a descent level. In accordance with current regulations, intermediate landings have to be used when ramps are higher than 0.5 metres. Our landing are available in a couple of different sizes, creating opportunities for a wide

variety of different combinations of ramp and landing. In order to give you even more options, we also offer a number of different railings.

The ramps are designed and manufactured specifically according to your needs and requirements and, by having standard components always in stock, we can offer short delivery times.