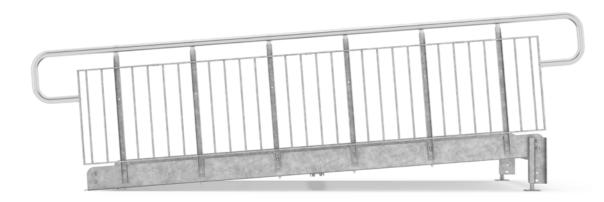

### RAILINGS

Combine our railings and handrails the way you want them! We offer two different types of railing that we always keep in stock - standard or round bar (childproof). The handrail in the railing is made of industrial stainless steel in a brushed untreated design. If the ramp is to be placed along a wall, a handrail on the wall may be a suitable alternative.

RAILING, STANDARD A stocked standard railing with baluster. Not childproof.

RAILING, ROUND BAR A childproof railing that is always in stock.

### ACCESSORIES RAILINGS

The choice of rail is dictated by the environment in which the ramp is to be located and whether it is to be used by children. To further increase safety in the ramp, we can equip it with several accessoris.

#### BANISTER

If the wheelchair ramp is to be placed directly along a wall, attaching a handrail on the wall may be a suitable alternative.

#### EXTRA HANDRAIL

Round bar railings can be equipped with an extra guide that is placed under the regular one. A good way to further increase safety on the ramp. Extra handrail is included in Standard railing.