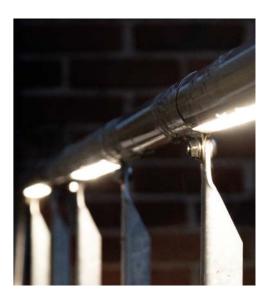

#### FACTORS TO CONSIDER WHEN PLANNING YOUR PROJECT

- What is the purpose of the ramp?
- Is it to improve access for wheelchair users and people with mobility difficulties, or to facilitate the transport of goods?
- What width and lengths am I interested in?
- Does the length of the disabled access ramp meet the requirement for a maximum gradient of 1:12?
- The height difference between the ground and the landing at the top should not be more than 1 metre.
- Does the project need a childproof railing?
- Can I adapt my wishes to stocked sizes?
- Recessed LED lighting for the handrail is also available.