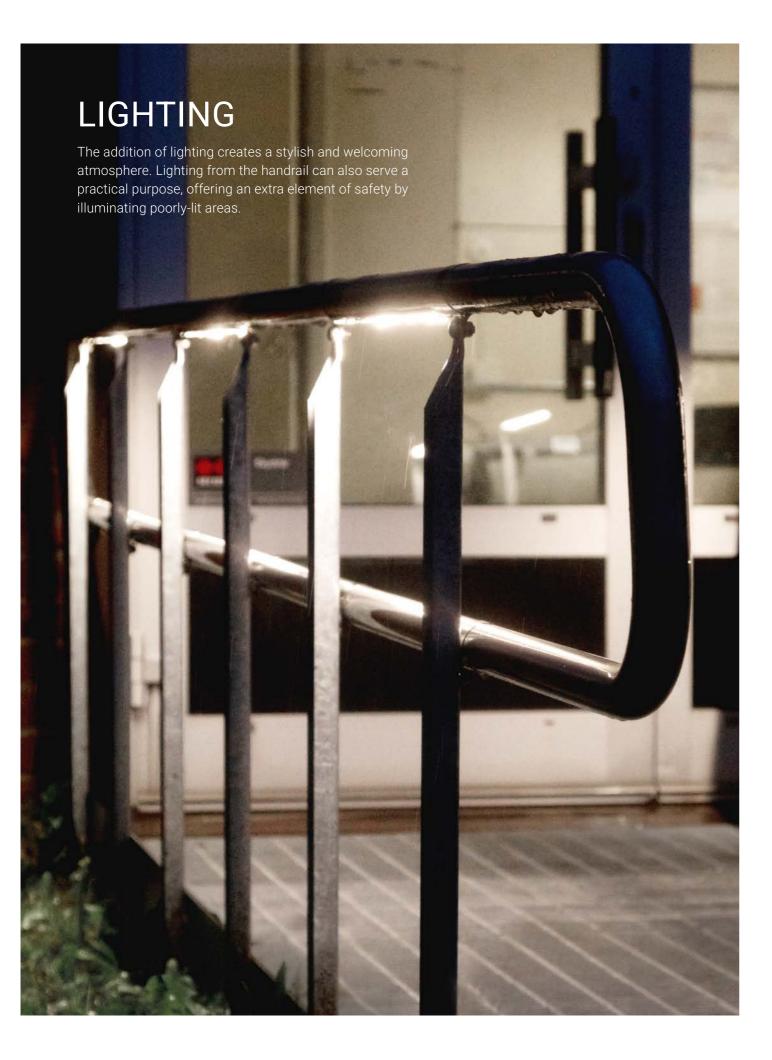

#### FACTORS TO CONSIDER WHEN PLANNING YOUR PROJECT

- What is the purpose of the ramp?
- Is it to improve access for wheelchair users and people with mobility difficulties, or to facilitate the transport of goods?
- What width and lengths am I interested in?
- Does the length of the disabled access ramp meet the requirement for a maximum gradient of 1:12?
- The height difference between the ground and the landing at the top should not be more than 1 metre.
- Does the project need a childproof railing?
- Can I adapt my wishes to stocked sizes?
- Recessed LED lighting for the handrail is also available.