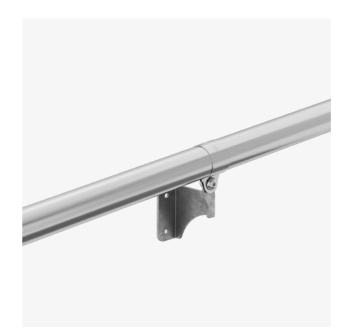

#### BANISTER

If the wheelchair ramp is to be placed directly along a wall, attaching a handrail on the wall may be a suitable alternative.