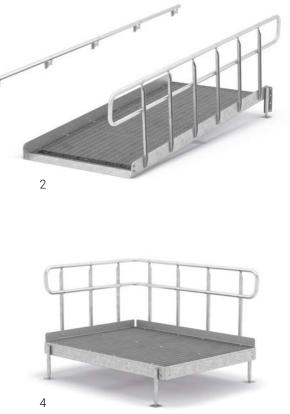

### **RAMPS AND LANDINGS**

Our wheelchair ramps made from grating are designed to create safe and secure passages between different levels. The connecting joint consists of sloping ramps with an adjustable inclination and is equipped with a kick strip and contrast marking.

In order to make it simple for customers, we stock ramps in a wide range of different lengths. The ramps can be equipped with a landing made of grating, which can either be used as a rest area, a turning level between two ramps, or as a descent level. In accordance with current regulations, intermediate landings have to be used when ramps are higher than 0.5 metres. Our landing are available in a couple of different sizes, creating opportunities for a wide

variety of different combinations of ramp and landing. In order to give you even more options, we also offer a number of different railings.

The ramps are designed and manufactured specifically according to your needs and requirements and, by having standard components always in stock, we can offer short delivery times.

### RAILINGS

Combine our railings and handrails the way you want them! We offer two different types of railing that we always keep in stock - standard or round bar (childproof). The handrail in the railing is made of industrial stainless steel in a brushed untreated design. If the ramp is to be placed along a wall, a handrail on the wall may be a suitable alternative.

RAILING, STANDARD A stocked standard railing with baluster. Not childproof.

RAILING, ROUND BAR A childproof railing that is always in stock.