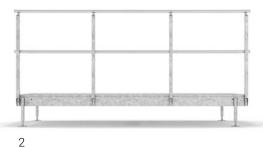

## **RAILINGS**

The Steel walkway railing is a sectional railing that is available in a number of different versions. Choose the option that best suits the environment in which the railing is to be located. Both handrails and intermediate rails are made from stainless steel. Round bars, sheet metal, woven wire mesh, and glass are all childproof alternatives.

#### 2. INTERMEDIATE RAIL

The railing is provided with an intermediate rail and is an industrial railing. Not counted as childproof.