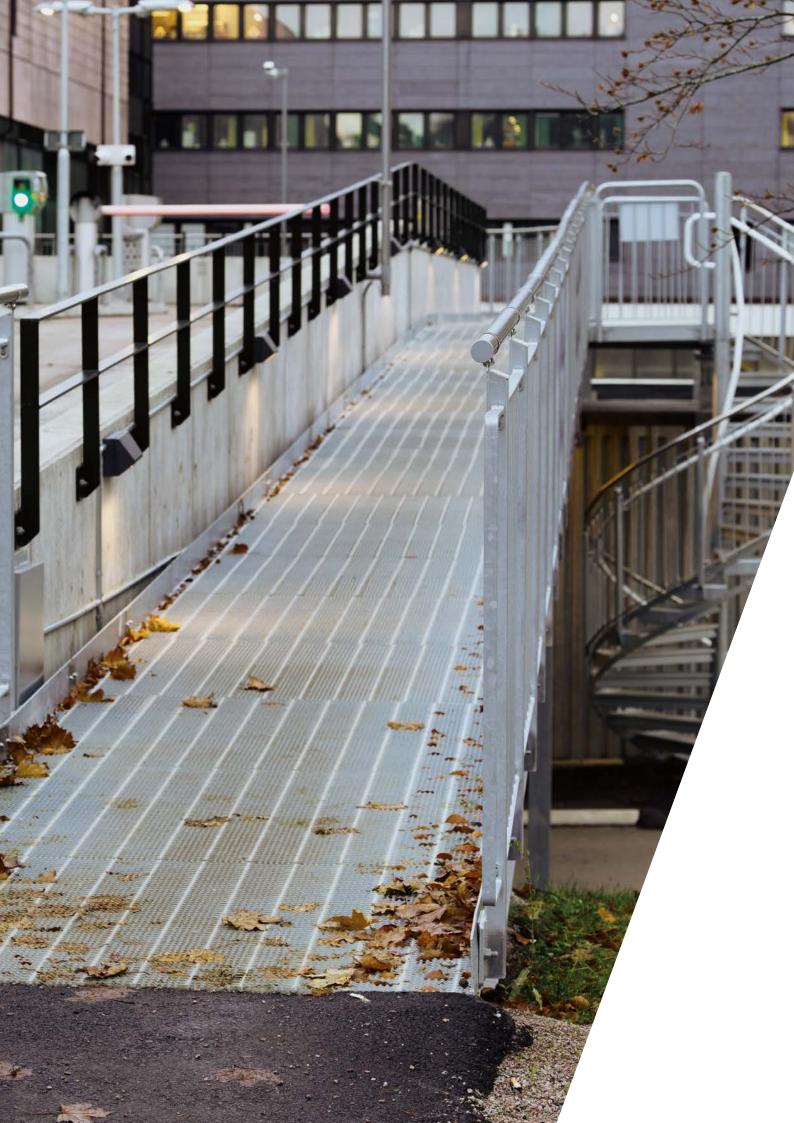

## WALKWAY-LANDING

The Steel walkway Flex is made of grating, which is available in a number of different mesh widths. We can also offer a denser material such as plank type flooring. The walkway surface for our other steel walkways can be adapted according to your needs and requirements.

## PROJECT PLANNING

Our Flex steel walkways are based entirely on standard components that are easy to assemble on site. Our well-stocked warehouse ensures components can be delivered within a couple of days. Please contact our knowledgeable sales staff for information about other steel walkways. You may find the following information useful when requesting tenders and placing orders.