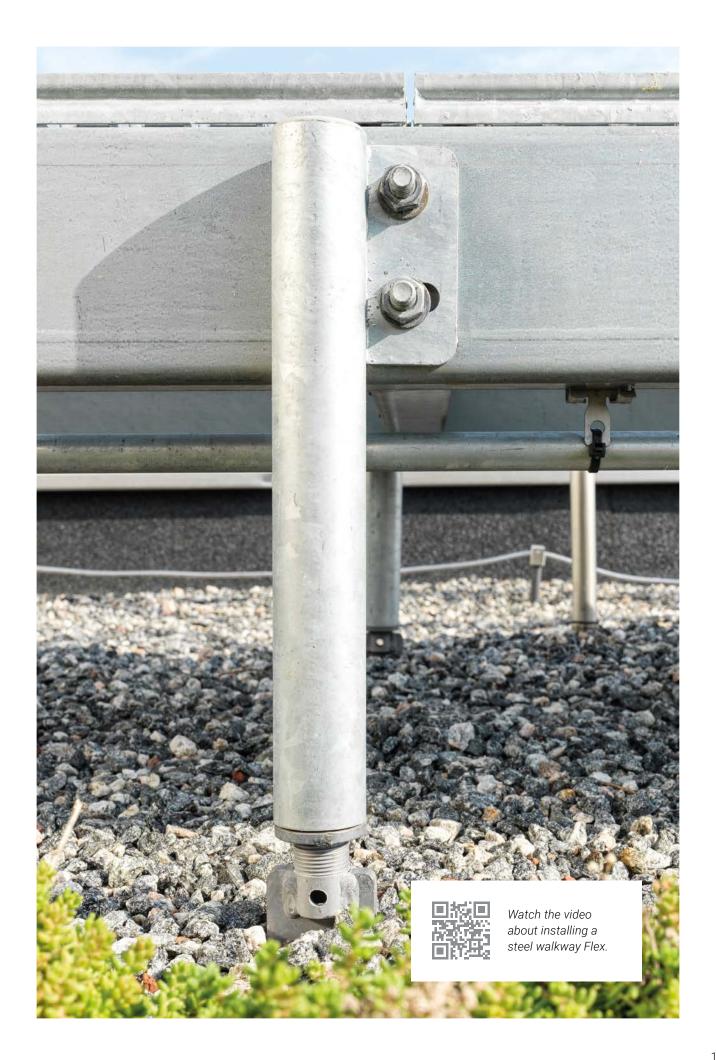

#### 3. ROUND SUPPORT LEG

Support legs of tubes must be placed every three metres under the footbridge in order to ensure stability.

#### 4. FOOTPLATE, JOINTED FOR SUPPORT LEG

The articulated footplate makes the support leg flexible and is ideally used on inclined ground or roof pitches. It replaces the fixed footplate that is included with the round support leg.