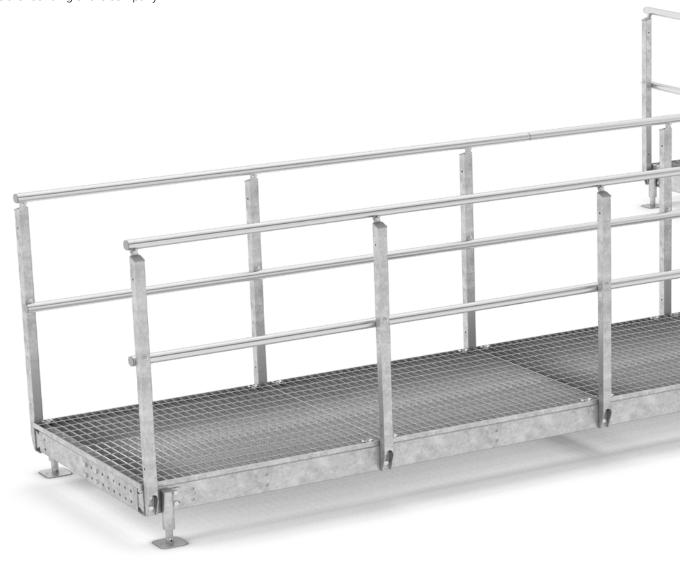

## WALKWAY-LANDING

The Steel walkway Flex is made of grating, which is available in a number of different mesh widths. We can also offer a denser material such as plank type flooring. The walkway surface for our other steel walkways can be adapted according to your needs and requirements.

## **RAILINGS**

The Steel walkway railing is a sectional railing that is available in a number of different versions. Choose the option that best suits the environment in which the railing is to be located. Both handrails and intermediate rails are made from stainless steel. Round bars, sheet metal, woven wire mesh, and glass are all childproof alternatives.

## ACCESSORIES AND ASSEMBLY

We have several different accessories for installing the steel walkway. Attachment can be made either to brackets and beams or using adjustable support legs. The maximum distance between supports for the Steel walkway Flex is 3 metres.