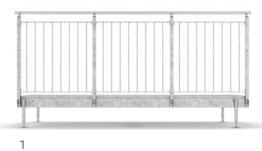

## **RAILINGS**

The Steel walkway railing is a sectional railing that is available in a number of different versions. Choose the option that best suits the environment in which the railing is to be located. Both handrails and intermediate rails are made from stainless steel. Round bars, sheet metal, woven wire mesh, and glass are all childproof alternatives.

#### 1. ROUND BAR

A railing focusing on form and design.