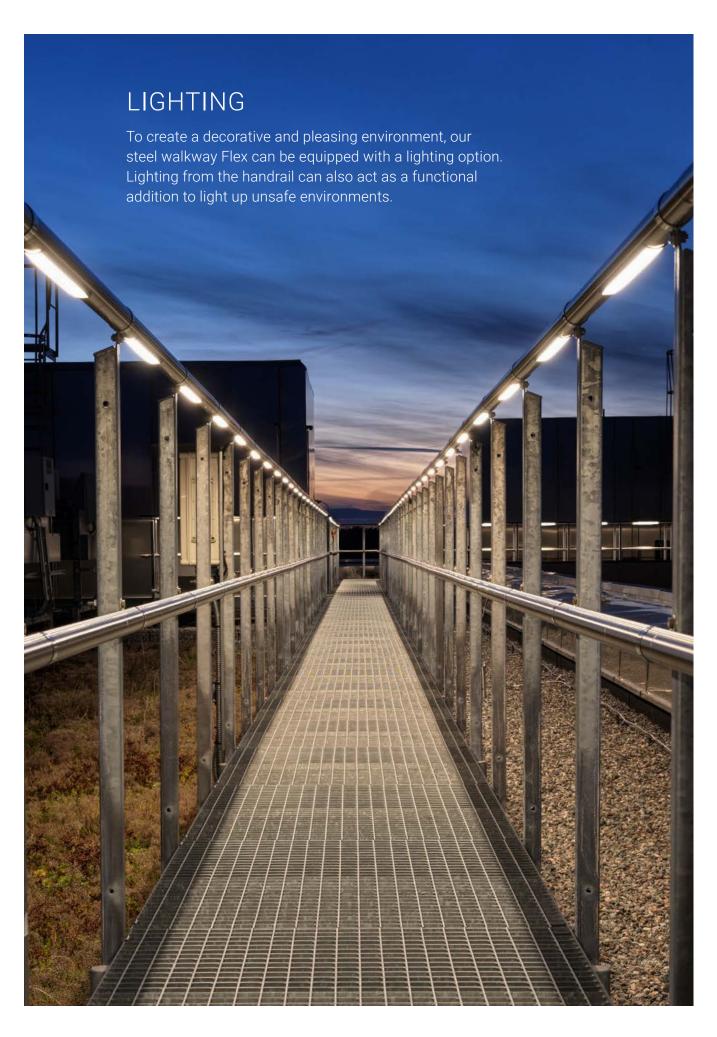

## FACTORS TO CONSIDER WHEN PLANNING YOUR PROJECT

- · What is the purpose of the steel walkway?
- What lengths and widths do I need?
- Can I use a standard Flex steel walkway or do I need a customised solution?
- Does the project need a childproof railing?
   There are several childproof railing options to match the Flex walkway.
- Recessed LED lighting for the sectional railing is also available. Perhaps a smart feature to make evacuation safer?
- We also offer customised solutions for steel walkways.
   Please contact our knowledgeable sales staff for information.