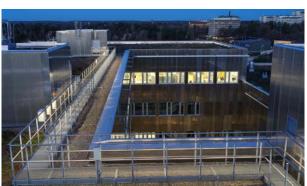

## STEEL WALKWAYS

## **RAILINGS**

The Steel walkway railing is a sectional railing that is available in a number of different versions. Choose the option that best suits the environment in which the railing is to be located. Both handrails and intermediate rails are made from stainless steel. Round bars, sheet metal, woven wire mesh, and glass are all childproof alternatives.

## ACCESSORIES AND ASSEMBLY

We have several different accessories for installing the steel walkway. Attachment can be made either to brackets and beams or using adjustable support legs. The maximum distance between supports for the Steel walkway Flex is 3 metres.