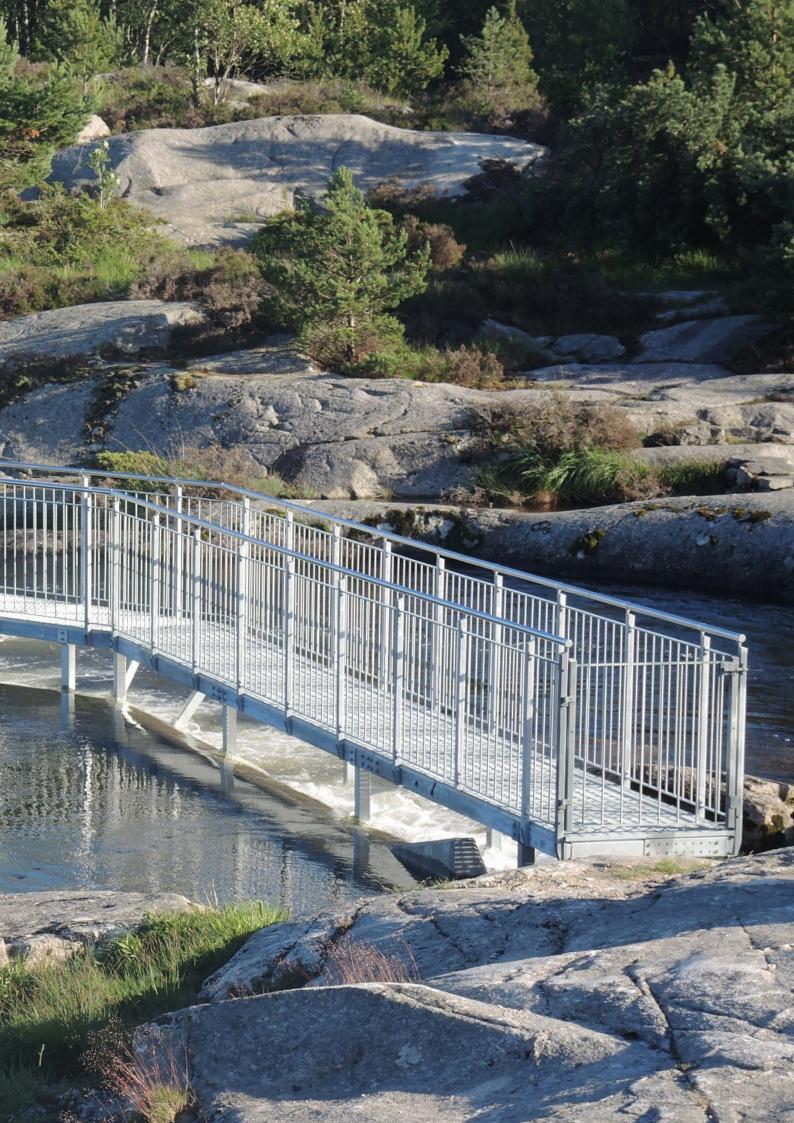

## WALKWAY-LANDING

The Steel walkway Flex is made of grating, which is available in a number of different mesh widths. We can also offer a denser material such as plank type flooring. The walkway surface for our other steel walkways can be adapted according to your needs and requirements.

## **RAILINGS**

The Steel walkway railing is a sectional railing that is available in a number of different versions. Choose the option that best suits the environment in which the railing is to be located. Both handrails and intermediate rails are made from stainless steel. Round bars, sheet metal, woven wire mesh, and glass are all childproof alternatives.

## ACCESSORIES AND ASSEMBLY

We have several different accessories for installing the steel walkway. Attachment can be made either to brackets and beams or using adjustable support legs. The maximum distance between supports for the Steel walkway Flex is 3 metres.