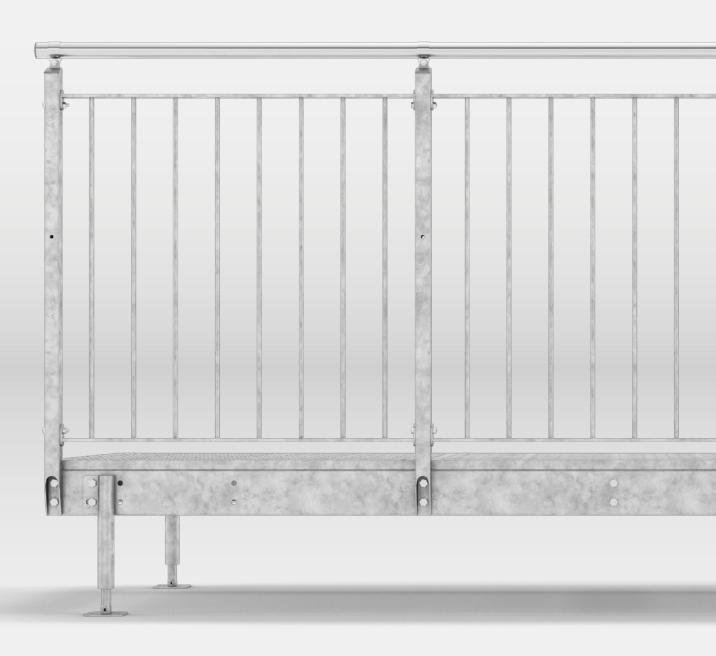

## **RAILINGS**

The Steel walkway railing is a sectional railing that is available in a number of different versions. Choose the option that best suits the environment in which the railing is to be located. Both handrails and intermediate rails are made from stainless steel. Round bars, sheet metal, woven wire mesh, and glass are all childproof alternatives.

## ACCESSORIES AND ASSEMBLY

We have several different accessories for installing the steel walkway. Attachment can be made either to brackets and beams or using adjustable support legs. The maximum distance between supports for the Steel walkway Flex is 3 metres.

#### 2. SQUARE SUPPORT LEG

An adjustable square tube support leg is cut to the requested length in connection with installation.

#### 3. ROUND SUPPORT LEG

Support legs of tubes must be placed every three metres under the footbridge in order to ensure stability.