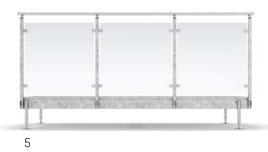

## WALKWAY-LANDING

The Steel walkway Flex is made of grating, which is available in a number of different mesh widths. We can also offer a denser material such as plank type flooring. The walkway surface for our other steel walkways can be adapted according to your needs and requirements.

## **RAILINGS**

The Steel walkway railing is a sectional railing that is available in a number of different versions. Choose the option that best suits the environment in which the railing is to be located. Both handrails and intermediate rails are made from stainless steel. Round bars, sheet metal, woven wire mesh, and glass are all childproof alternatives.