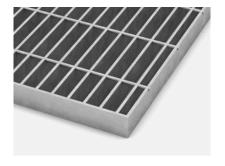

#### N6 GRATING

Pressure welded grating with mesh width  $17 \times 75 \text{ mm}$ .

H3 GRATING H6 GRATING N6 GRATING