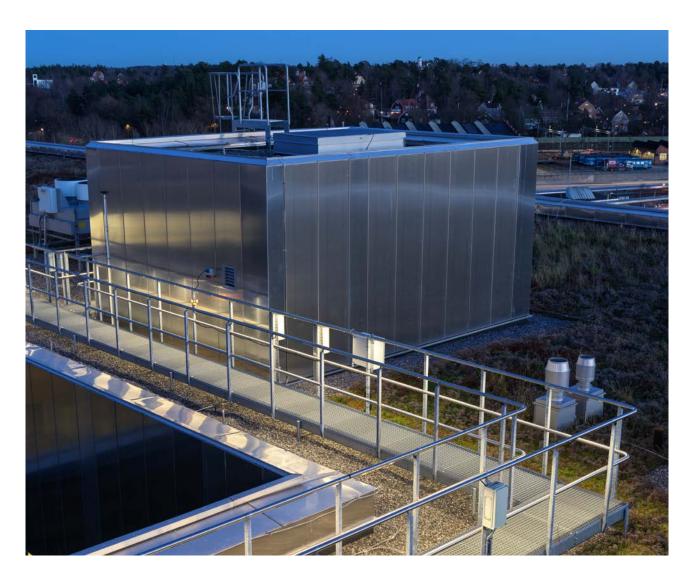

## STEEL WALKWAYS

## WALKWAY-LANDING

The Steel walkway Flex is made of grating, which is available in a number of different mesh widths. We can also offer a denser material such as plank type flooring. The walkway surface for our other steel walkways can be adapted according to your needs and requirements.

## **RAILINGS**

The Steel walkway railing is a sectional railing that is available in a number of different versions. Choose the option that best suits the environment in which the railing is to be located. Both handrails and intermediate rails are made from stainless steel. Round bars, sheet metal, woven wire mesh, and glass are all childproof alternatives.

## ACCESSORIES AND ASSEMBLY

We have several different accessories for installing the steel walkway. Attachment can be made either to brackets and beams or using adjustable support legs. The maximum distance between supports for the Steel walkway Flex is 3 metres.