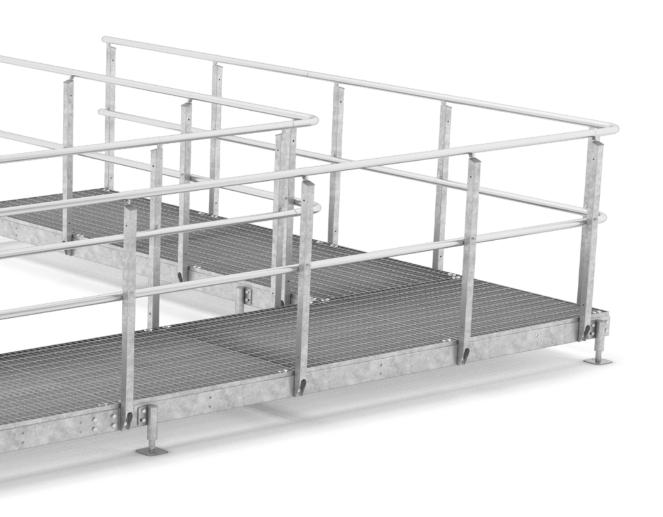

## WALKWAY-LANDING

The Steel walkway Flex is made of grating, which is available in a number of different mesh widths. We can also offer a denser material such as plank type flooring. The walkway surface for our other steel walkways can be adapted according to your needs and requirements.

## **RAILINGS**

The Steel walkway railing is a sectional railing that is available in a number of different versions. Choose the option that best suits the environment in which the railing is to be located. Both handrails and intermediate rails are made from stainless steel. Round bars, sheet metal, woven wire mesh, and glass are all childproof alternatives.

## ACCESSORIES AND ASSEMBLY

We have several different accessories for installing the steel walkway. Attachment can be made either to brackets and beams or using adjustable support legs. The maximum distance between supports for the Steel walkway Flex is 3 metres.