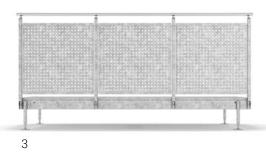

## **RAILINGS**

The Steel walkway railing is a sectional railing that is available in a number of different versions. Choose the option that best suits the environment in which the railing is to be located. Both handrails and intermediate rails are made from stainless steel. Round bars, sheet metal, woven wire mesh, and glass are all childproof alternatives.

#### 5. GLASS

Railing filled with glass for an extra high finish.

4. WOVEN WIRE MESH

Railing in crenelated mesh plate.