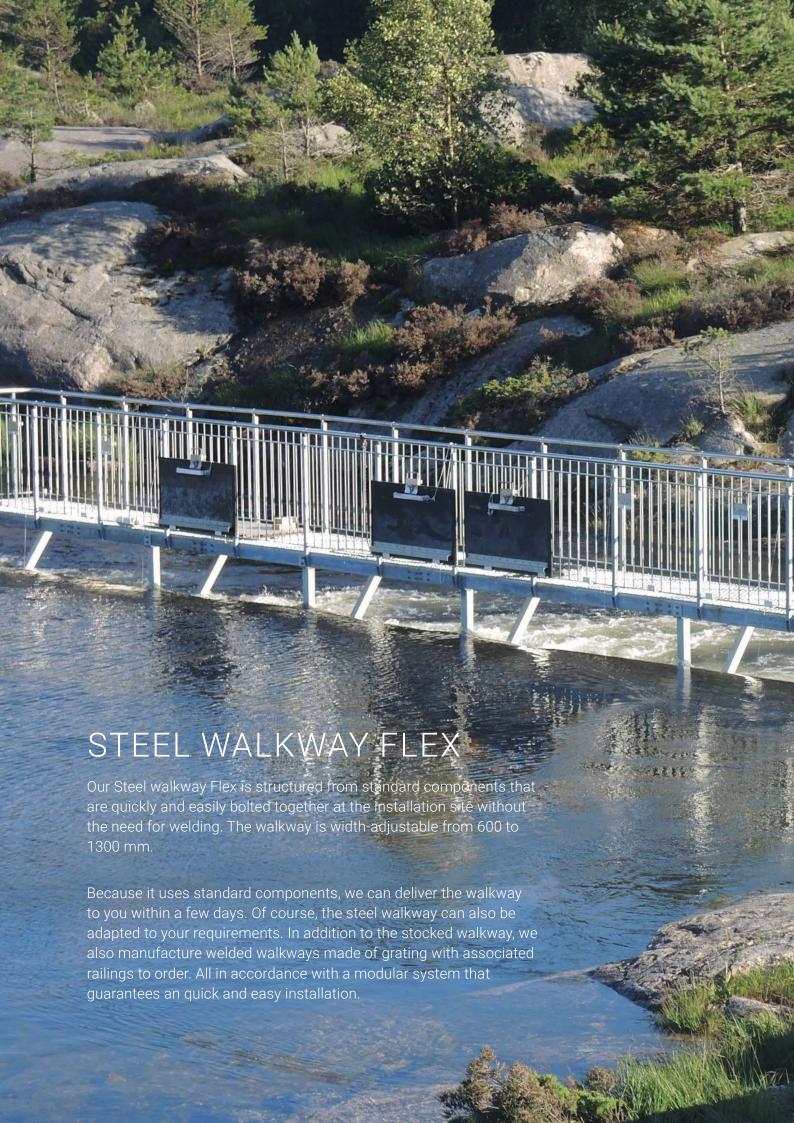

## STEEL WALKWAYS

## WALKWAY-LANDING

The Steel walkway Flex is made of grating, which is available in a number of different mesh widths. We can also offer a denser material such as plank type flooring. The walkway surface for our other steel walkways can be adapted according to your needs and requirements.

## **RAILINGS**

The Steel walkway railing is a sectional railing that is available in a number of different versions. Choose the option that best suits the environment in which the railing is to be located. Both handrails and intermediate rails are made from stainless steel. Round bars, sheet metal, woven wire mesh, and glass are all childproof alternatives.

## ACCESSORIES AND ASSEMBLY

We have several different accessories for installing the steel walkway. Attachment can be made either to brackets and beams or using adjustable support legs. The maximum distance between supports for the Steel walkway Flex is 3 metres.