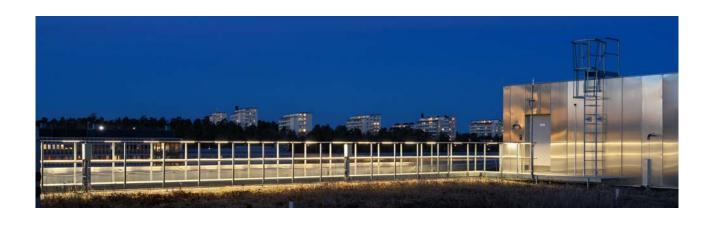

## STEEL WALKWAYS

## **RAILINGS**

The Steel walkway railing is a sectional railing that is available in a number of different versions. Choose the option that best suits the environment in which the railing is to be located. Both handrails and intermediate rails are made from stainless steel. Round bars, sheet metal, woven wire mesh, and glass are all childproof alternatives.

## ACCESSORIES AND ASSEMBLY

We have several different accessories for installing the steel walkway. Attachment can be made either to brackets and beams or using adjustable support legs. The maximum distance between supports for the Steel walkway Flex is 3 metres.