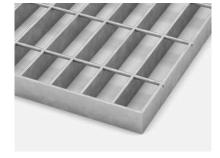

r machinery to ensure sustainable and reliable production of new, innovative products. This makes us a partner our customers can trust.

Our production and head office have been located in the town of Smålandsstenar, Sweden since the founding of the company in 1947.











## WALKWAY-LANDING

The Steel walkway Flex is made of grating, which is available in a number of different mesh widths. We can also offer a denser material such as plank type flooring. The walkway surface for our other steel walkways can be adapted according to your needs and requirements.

#### H3 GRATING

Pressure welded grating with mesh width 34 x 37 mm.

### H6 GRATING

Pressure welded grating with mesh width 34 x 75 mm.

#### N6 GRATING

Pressure welded grating with mesh width  $17 \times 75 \text{ mm}$ .









H3 GRATING H6 GRATING N6 GRATING













## **RAILINGS**

The Steel walkway railing is a sectional railing that is available in a number of different versions. Choose the option that best suits the environment in which the railing is to be located. Both handrails and intermediate rails are made from stainless steel. Round bars, sheet metal, woven wire mesh, and glass are all childproof alternatives.

#### 1. ROUND BAR

A railing focusing on form and design.

#### 2. INTERMEDIATE RAIL

The railing is provided with an intermediate rail and is an industrial railing. Not counted as childproof.

#### 5. GLASS

Railing filled with glass for an extra high finish.

4. WOVEN WIRE MESH

Railing in crenelated mesh plate.

#### 3. SHEET METAL

Railing in solid or perforated metal.



## ACCES