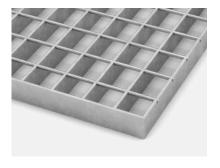

our machinery to ensure sustainable and reliable production of new, innovative products. This makes us a partner our customers can trust.

Our production and head office have been located in the town of Smålandsstenar, Sweden since the founding of the company in 1947.











## WALKWAY-LANDING

The Steel walkway Flex is made of grating, which is available in a number of different mesh widths. We can also offer a denser material such as plank type flooring. The walkway surface for our other steel walkways can be adapted according to your needs and requirements.

#### H3 GRATING

Pressure welded grating with mesh width 34 x 37 mm.

### H6 GRATING

Pressure welded grating with mesh width 34 x 75 mm.

#### N6 GRATING

Pressure welded grating with mesh width  $17 \times 75 \text{ mm}$ .









H3 GRATING H6 GRATING N6 GRATING













## **RAILINGS**

The Steel walkway railing is a sectional railing that is available in a number of different versions. Choose the option that best suits the environment in which the railing is to be located. Both handrails and intermediate rails are made from stainless steel. Round bars, sheet metal, woven wire mesh, and glass are all childproof alternatives.

#### 1. ROUND BAR

A railing focusing on form and design.

#### 2. INTERMEDIATE RAIL

The railing is provided with an intermediate rail and is an industrial railing. Not counted as childproof.

#### 5. GLASS

Railing filled with glass for an extra high finish.

4. WOVEN WIRE MESH

Railing in crenelated mesh plate.

#### 3. SHEET METAL

Railing in solid or perforated metal.



## ACC