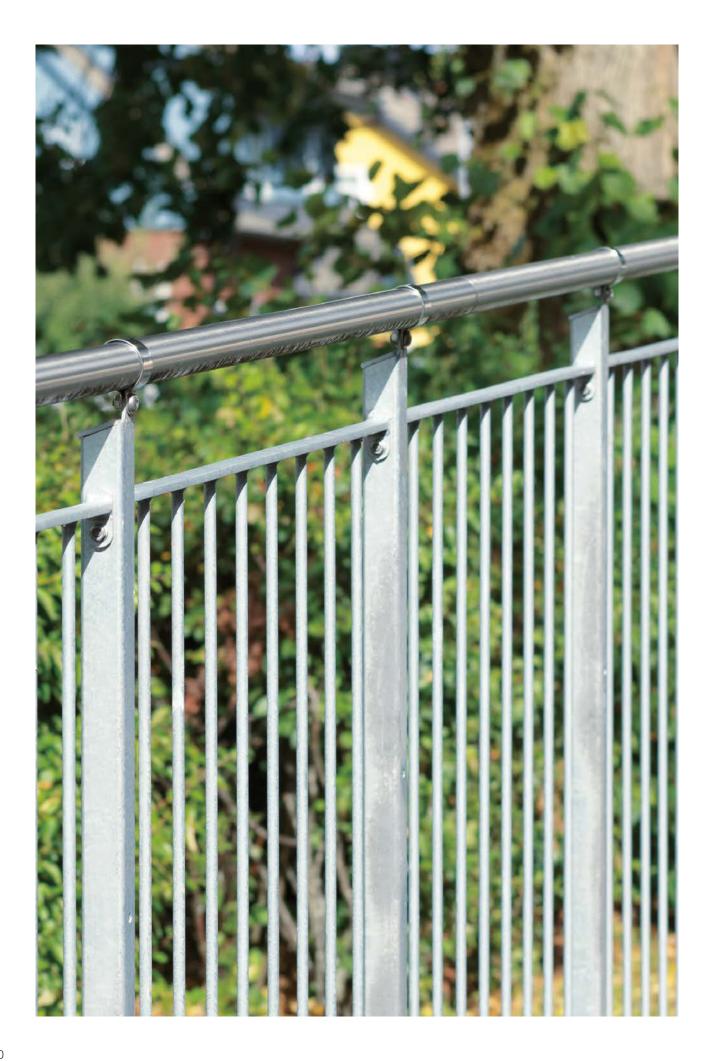

## **RAILINGS**

The Steel walkway railing is a sectional railing that is available in a number of different versions. Choose the option that best suits the environment in which the railing is to be located. Both handrails and intermediate rails are made from stainless steel. Round bars, sheet metal, woven wire mesh, and glass are all childproof alternatives.

#### 1. ROUND BAR

A railing focusing on form and design.

#### 2. INTERMEDIATE RAIL

The railing is provided with an intermediate rail and is an industrial railing. Not counted as childproof.