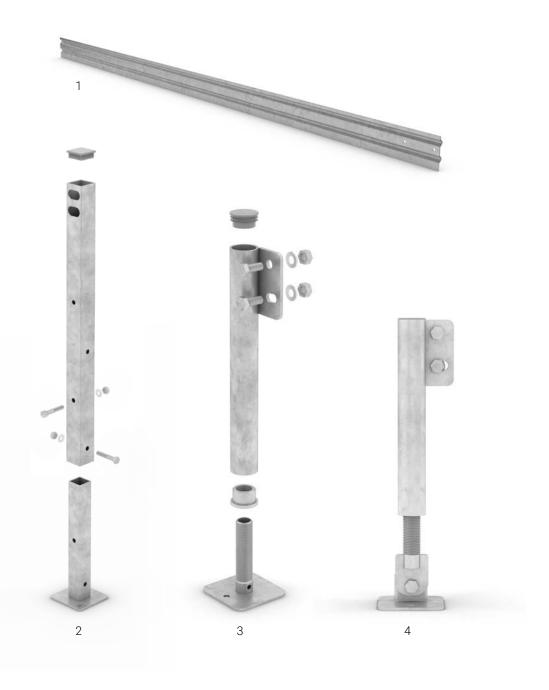

## ACCESSORIES AND ASSEMBLY

We have several different accessories for installing the steel walkway. Attachment can be made either to brackets and beams or using adjustable support legs. The maximum distance between supports for the Steel walkway Flex is 3 metres.

#### 1. KICK STRIP

A kick strip that prevents objects from falling down can be mounted on the bridge's walkway, either with or without a railing.

#### 2. SQUARE SUPPORT LEG

An adjustable square tube support leg is cut to the requested length in connection with installation.

#### 3. ROUND SUPPORT LEG

Support legs of tubes must be placed every three metres under the footbridge in order to ensure stability.

#### 4. FOOTPLATE, JOINTED FOR SUPPORT LEG

The articulated footplate makes the support leg flexible and is ideally used on inclined ground or roof pitches. It replaces the fixed footplate that is included with the round support leg.