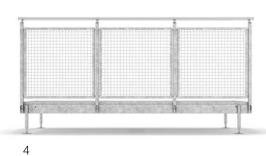

## **RAILINGS**

The Steel walkway railing is a sectional railing that is available in a number of different versions. Choose the option that best suits the environment in which the railing is to be located. Both handrails and intermediate rails are made from stainless steel. Round bars, sheet metal, woven wire mesh, and glass are all childproof alternatives.

#### 3. SHEET METAL

Railing in solid or perforated metal.