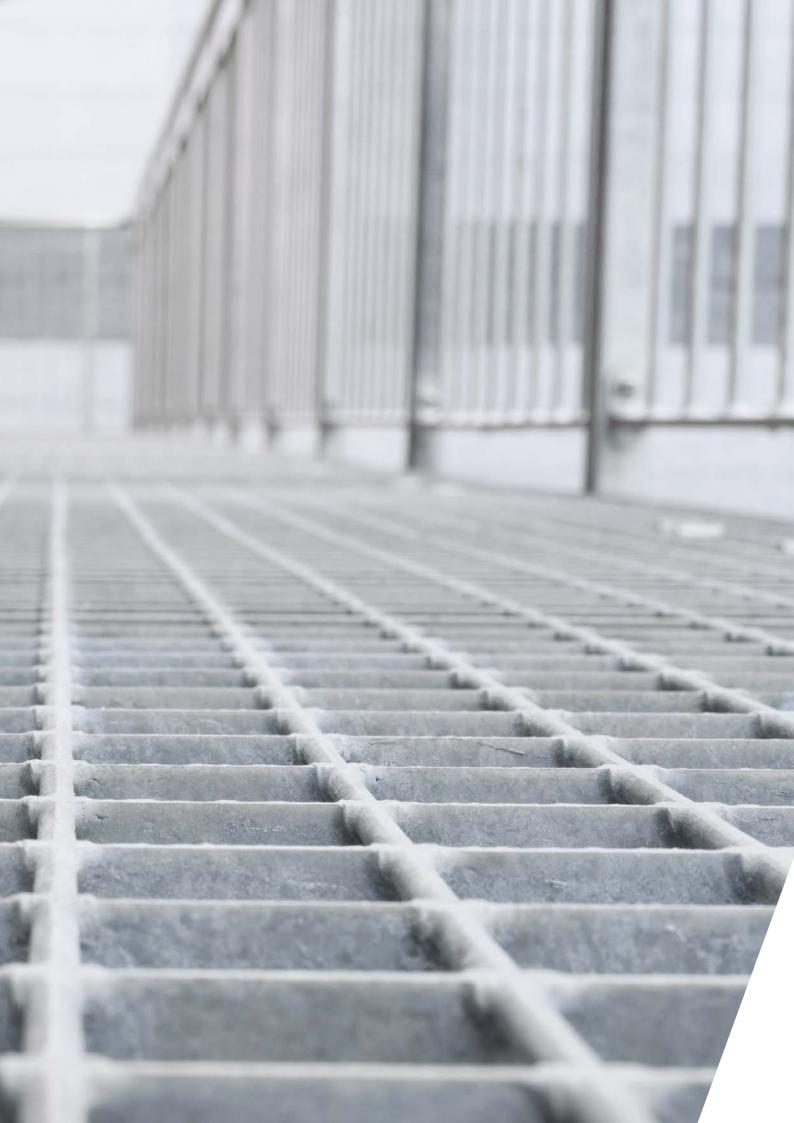

## STEEL WALKWAYS - FOR SAFER ACCESS

Our Flex steel walkways are constructed entirely of standard components. The entire walkway is screwed together quickly and easily on site. Without any welding whatsoever. The width of the steel walkway can be adjusted from 600 to 1,300 mm.

## WALKWAY FLOORING

Flex steel walkways have grating floorings which are available in a choice of mesh widths, as well as denser materials such as plank type flooring. Floorings for other steel walkways can be fabricated to customer specifications.