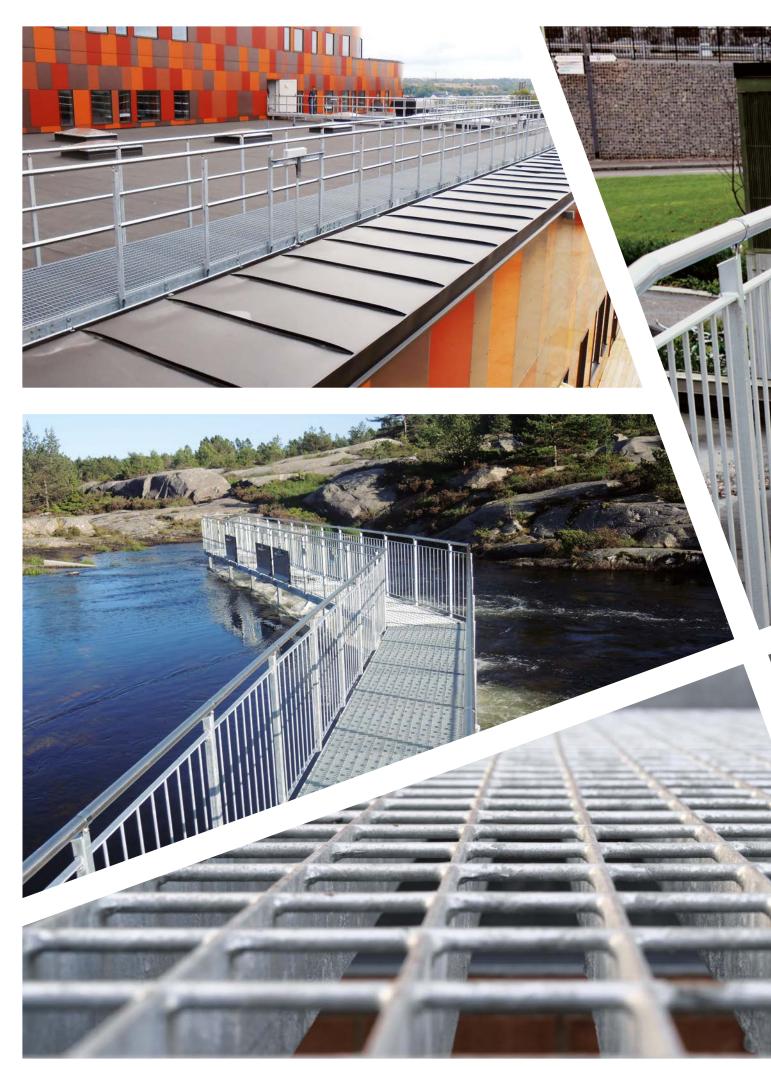

## STEEL WALKWAYS - FOR SAFER ACCESS

Our Flex steel walkways are constructed entirely of standard components. The entire walkway is screwed together quickly and easily on site. Without any welding whatsoever. The width of the steel walkway can be adjusted from 600 to 1,300 mm.

## WALKWAY FLOORING

Flex steel walkways have grating floorings which are available in a choice of mesh widths, as well as denser materials such as plank type flooring. Floorings for other steel walkways can be fabricated to customer specifications.

## **RAILINGS**

Flex steel walkways have sectional railing which is available in a variety of design options. What railing you need depends on child safety, the setting and your own requirements for steel walkway safety. Both handrails and intermediate rails are manufactured in stainless steel.