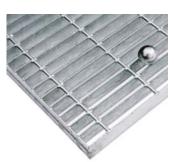

## WALKWAY FLOORING

Flex steel walkways have grating floorings which are available in a choice of mesh widths, as well as denser materials such as plank type flooring. Floorings for other steel walkways can be fabricated to customer specifications.