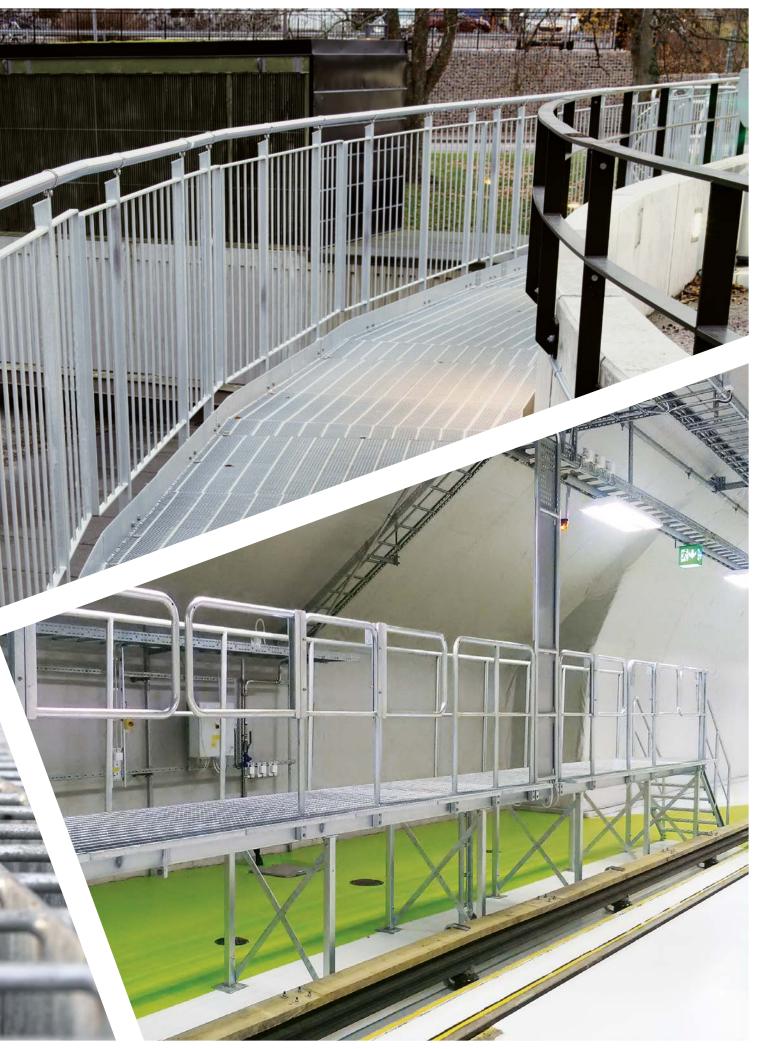

## STEEL WALKWAYS - FOR SAFER ACCESS

Our Flex steel walkways are constructed entirely of standard components. The entire walkway is screwed together quickly and easily on site. Without any welding whatsoever. The width of the steel walkway can be adjusted from 600 to 1,300 mm.

When standard components are used, the steel walkway is delivered within a couple of days. The walkways can also be customised to specific

requirements, and then delivery takes longer. As well as having Flex steel walkways in stock, Weland makes welded grating steel walkways with railings, manufactured to order and designed as a modular system for quick and easy assembly.

## **RAILINGS**

Flex steel walkways have sectional railing which is available in a variety of design options. What railing you need depends on child safety, the setting and your own requirements for steel walkway safety. Both handrails and intermediate rails are manufactured in stainless steel.