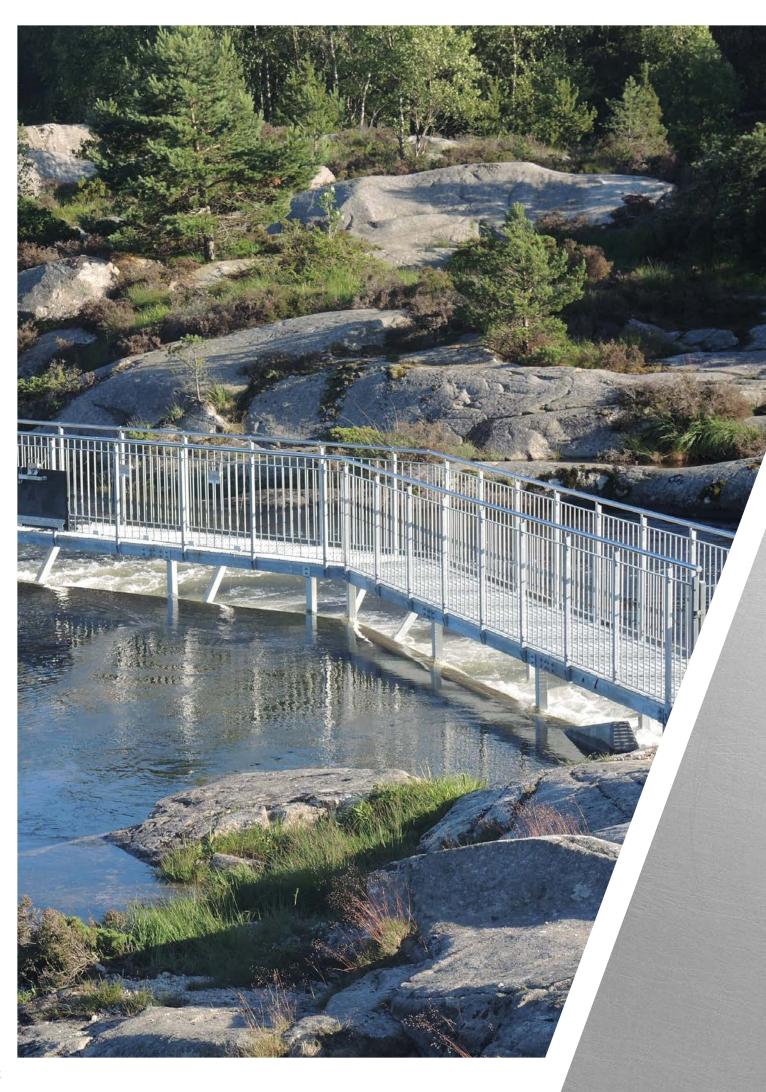

## STEEL WALKWAYS - FOR SAFER ACCESS

Our Flex steel walkways are constructed entirely of standard components. The entire walkway is screwed together quickly and easily on site. Without any welding whatsoever. The width of the steel walkway can be adjusted from 600 to 1,300 mm.

When standard components are used, the steel walkway is delivered within a couple of days. The walkways can also be customised to specific

requirements, and then delivery takes longer. As well as having Flex steel walkways in stock, Weland makes welded grating steel walkways with railings, manufactured to order and designed as a modular system for quick and easy assembly.