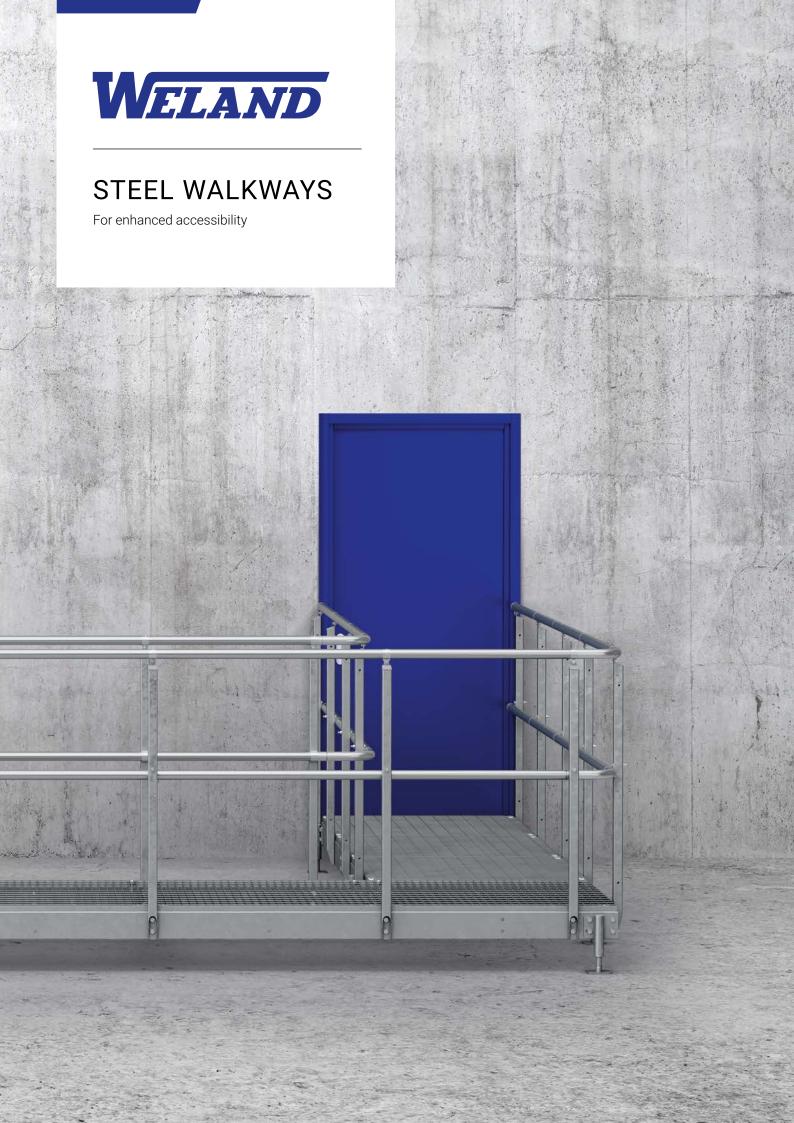

## STEEL WALKWAYS - FOR SAFER ACCESS

Our Flex steel walkways are constructed entirely of standard components. The entire walkway is screwed together quickly and easily on site. Without any welding whatsoever. The width of the steel walkway can be adjusted from 600 to 1,300 mm.

## **RAILINGS**

Flex steel walkways have sectional railing which is available in a variety of design options. What railing you need depends on child safety, the setting and your own requirements for steel walkway safety. Both handrails and intermediate rails are manufactured in stainless steel.