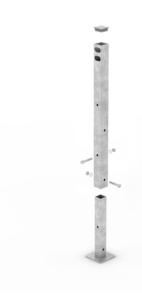

#### **ROUND SUPPORT LEGS**

Support legs must be placed at every 3 metres. They are made of  $\emptyset$  42 mm steel tube. A threaded bush is pushed into the tube at the bottom end. A threaded tube welded onto a footplate fits the threaded bush to provide an adjustable length of 30 - 100 mm. Support legs must be placed max. every three metres.