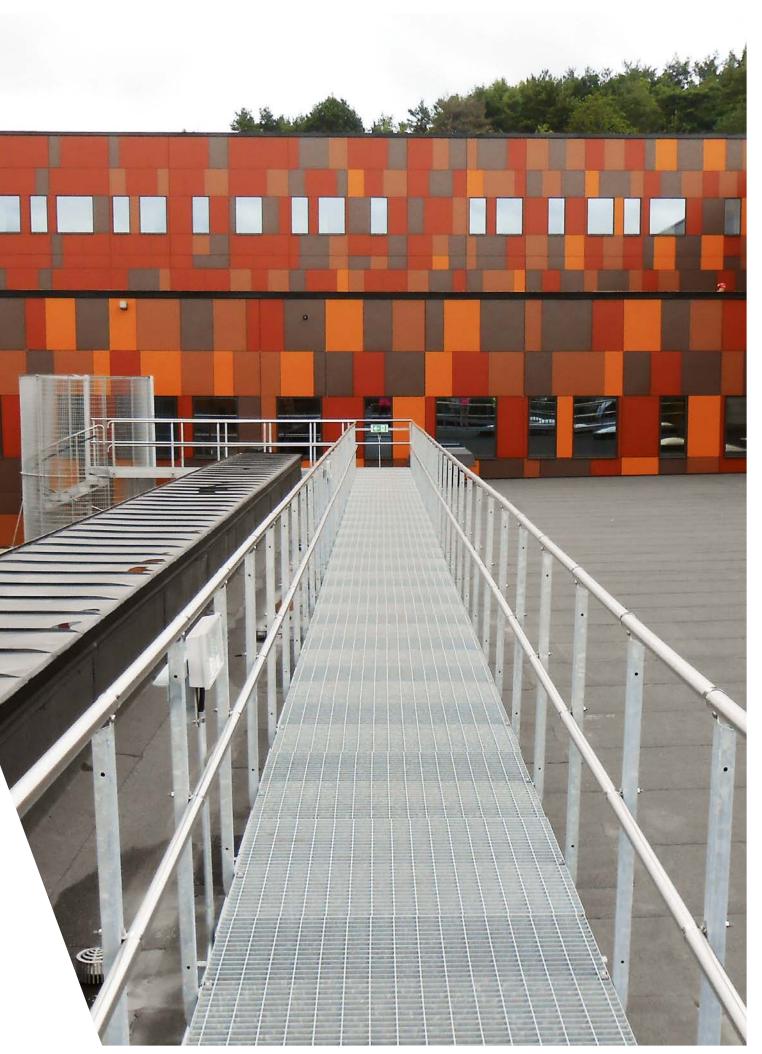

## STEEL WALKWAYS - FOR SAFER ACCESS

Our Flex steel walkways are constructed entirely of standard components. The entire walkway is screwed together quickly and easily on site. Without any welding whatsoever. The width of the steel walkway can be adjusted from 600 to 1,300 mm.

When standard components are used, the steel walkway is delivered within a couple of days. The walkways can also be customised to specific

requirements, and then delivery takes longer. As well as having Flex steel walkways in stock, Weland makes welded grating steel walkways with railings, manufactured to order and designed as a modular system for quick and easy assembly.

## **RAILINGS**

Flex steel walkways have sectional railing which is available in a variety of design options. What railing you need depends on child safety, the setting and your own requirements for steel walkway safety. Both handrails and intermediate rails are manufactured in stainless steel.