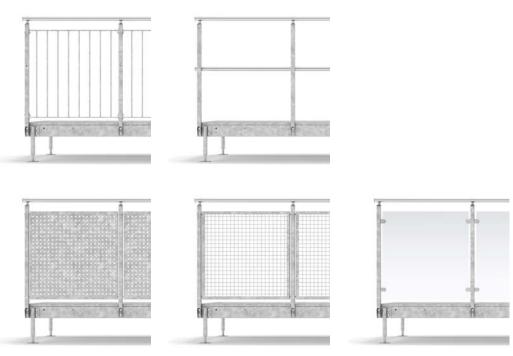

- 1. Round bar
- 2. Intermediate rail
- 3. Sheet metal
- 4. Woven wire mesh
- 5. Glass

## **RAILINGS**

Flex steel walkways have sectional railing which is available in a variety of design options. What railing you need depends on child safety, the setting and your own requirements for steel walkway safety. Both handrails and intermediate rails are manufactured in stainless steel.