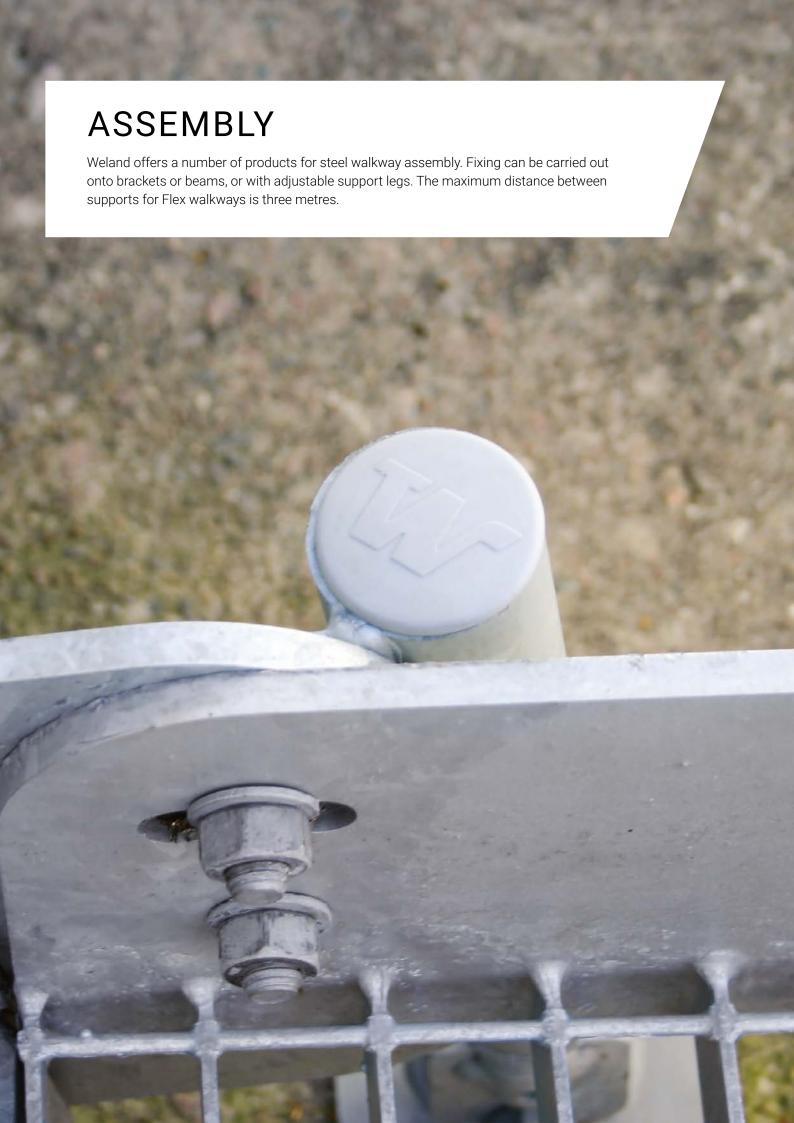

#### **ROUND SUPPORT LEGS**

Support legs must be placed at every 3 metres. They are made of  $\emptyset$  42 mm steel tube. A threaded bush is pushed into the tube at the bottom end. A threaded tube welded onto a footplate fits the threaded bush to provide an adjustable length of 30 - 100 mm. Support legs must be placed max. every three metres.

#### JOINTED FOOTPLATE FOR ROUND SUPPORT LEGS

Replaces the fixed footplate that is included in round support legs. The jointed footplate gives the support leg flexibility and is ideal for sloping ground or roofs. It is delivered as a complete product.