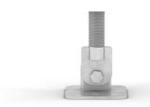

#### **SQUARE SUPPORT LEGS**

A complete support leg with an adjustable length of 480 - 1,600 mm. The support leg is made of CFRHS tube  $60 \times 60 \times 3$  mm and is 1,450 mm long. The square tube is cut to the requested length during installation.