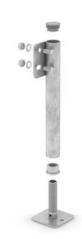

#### **ROUND SUPPORT LEGS**

Support legs must be placed at every 3 metres. They are made of  $\emptyset$  42 mm steel tube. A threaded bush is pushed into the tube at the bottom end. A threaded tube welded onto a footplate fits the threaded bush to provide an adjustable length of 30 - 100 mm. Support legs must be placed max. every three metres.

#### JOINTED FOOTPLATE FOR ROUND SUPPORT LEGS

Replaces the fixed footplate that is included in round support legs. The jointed footplate gives the support leg flexibility and is ideal for sloping ground or roofs. It is delivered as a complete product.