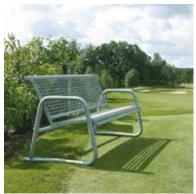

### **Grating seats for extra-tough environments**

Weland grating seats are made from hot-dipped galvanised steel grating. Robust and "trendy" design for use both indoors and out.

Suitable for public spaces, such as streets and squares, parks, golf courses, picnic places, camp sites, bathing places etc. or for private use.

The seats can be anchored in the ground so they remain where they are supposed to be.

Dimensions: Length x Height x Width =  $1594 \times 820 \times 763 \text{ mm}$  Weight: 46.1 kg

- Can stand outside all year round without suffering damage
- Can be anchored to the ground
- You avoid the work of taking it in and repairing it in the winter
- Best imaginable surface treatment
- Durable and uninteresting target for vandalism
- Lets the rain run through, doesn't absorb water and dries quickly
- The furniture is stable and comfortable to sit on