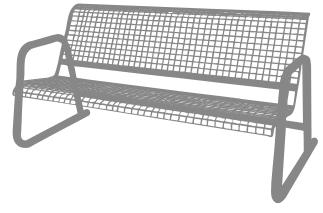

### **Grating seats for extra-tough environments**

Weland grating seats are made from hot-dipped galvanised steel grating. Robust and "trendy" design for use both indoors and out.

Suitable for public spaces, such as streets and squares, parks, golf courses, picnic places, camp sites, bathing places etc. or for private use.

The seats can be anchored in the ground so they remain where they are supposed to be.

Dimensions: Length x Height x Width =  $1594 \times 820 \times 763 \text{ mm}$  Weight: 46.1 kg

- Can stand outside all year round without suffering damage
- Can be anchored to the ground
- You avoid the work of taking it in and repairing it in the winter
- Best imaginable surface treatment
- Durable and uninteresting target for vandalism
- Lets the rain run through, doesn't absorb water and dries quickly
- The furniture is stable and comfortable to sit on