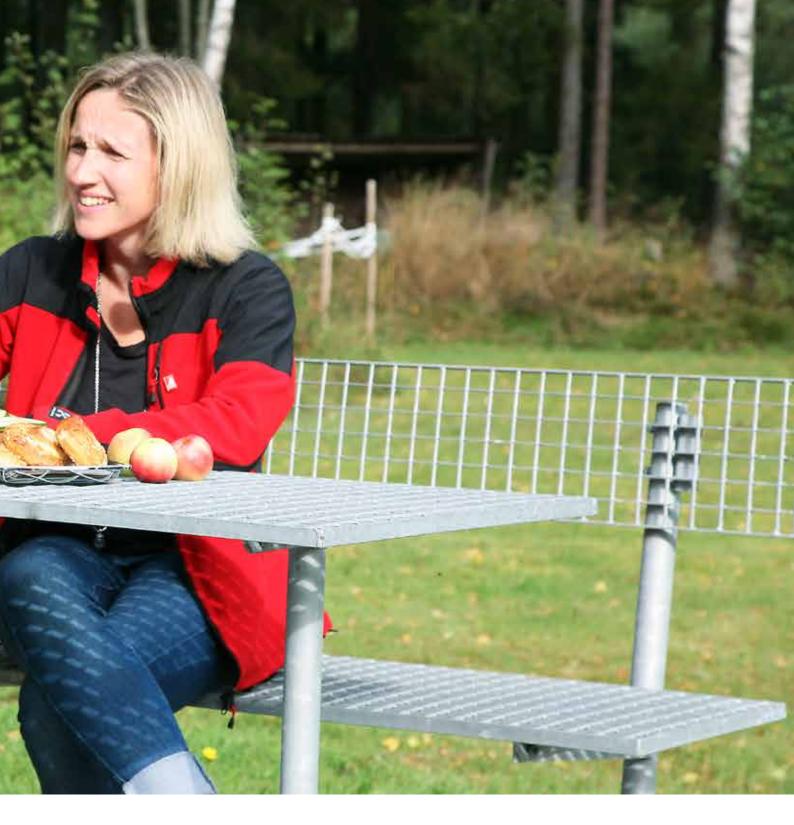

Weland picnic furniture is made from hot-dipped galvanised steel grating. Suitable for car parks, kiosks, hamburger and hot-dog stands, picnic places, restaurants, camp sites, bathing places, ski resorts etc. Wherever you want to sit down and take a break.

Dimensions: Length x Height x Width =  $1920 \times 856 \times 1300 \text{ mm}$ . Weight: 71.5 kg

- Can stand outside all year round without suffering damage
- Can be anchored to the ground
- You avoid the work of taking it in and repairing it in the winter
- Best imaginable surface treatment
- Durable and uninteresting target for vandalism
- Lets the rain run through, doesn't absorb water and dries quickly
- The furniture is stable and comfortable to sit on