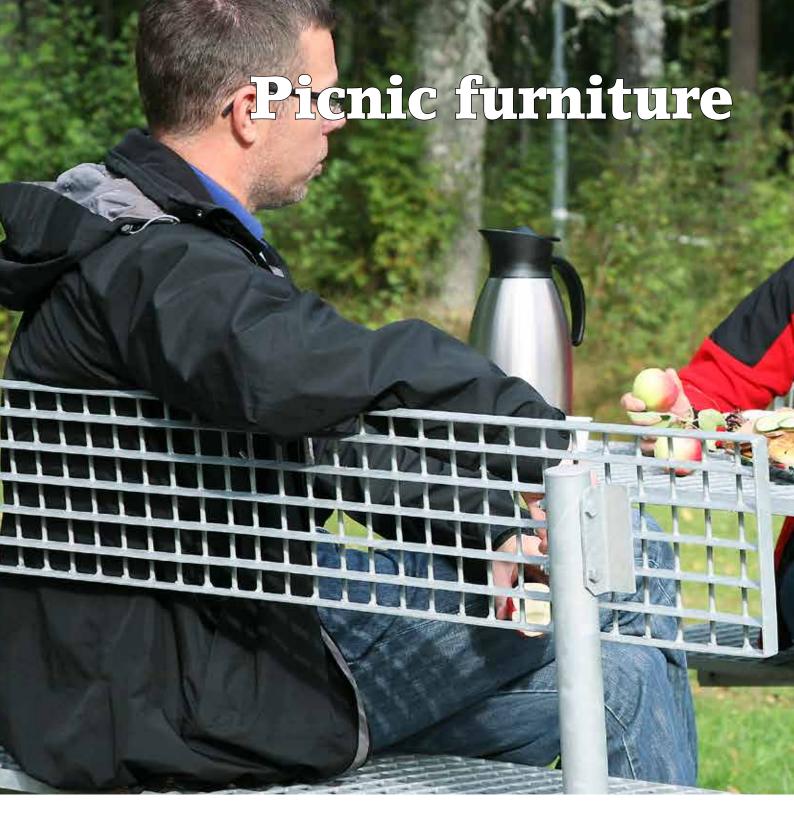

Weland picnic furniture is made from hot-dipped galvanised steel grating. Suitable for car parks, kiosks, hamburger and hot-dog stands, picnic places, restaurants, camp sites, bathing places, ski resorts etc. Wherever you want to sit down and take a break.

Dimensions: Length x Height x Width =  $1920 \times 856 \times 1300 \text{ mm}$ . Weight: 71.5 kg

- Can stand outside all year round without suffering damage
- Can be anchored to the ground
- You avoid the work of taking it in and repairing it in the winter
- Best imaginable surface treatment
- Durable and uninteresting target for vandalism
- Lets the rain run through, doesn't absorb water and dries quickly
- The furniture is stable and comfortable to sit on