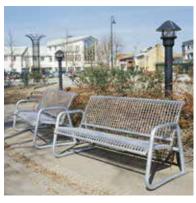

### **Grating seats for extra-tough environments**

Weland grating seats are made from hot-dipped galvanised steel grating. Robust and "trendy" design for use both indoors and out.

Suitable for public spaces, such as streets and squares, parks, golf courses, picnic places, camp sites, bathing places etc. or for private use.

The seats can be anchored in the ground so they remain where they are supposed to be.

Dimensions: Length x Height x Width =  $1594 \times 820 \times 763 \text{ mm}$  Weight: 46.1 kg

- Can stand outside all year round without suffering damage
- Can be anchored to the ground
- You avoid the work of taking it in and repairing it in the winter
- Best imaginable surface treatment
- Durable and uninteresting target for vandalism
- Lets the rain run through, doesn't absorb water and dries quickly
- The furniture is stable and comfortable to sit on