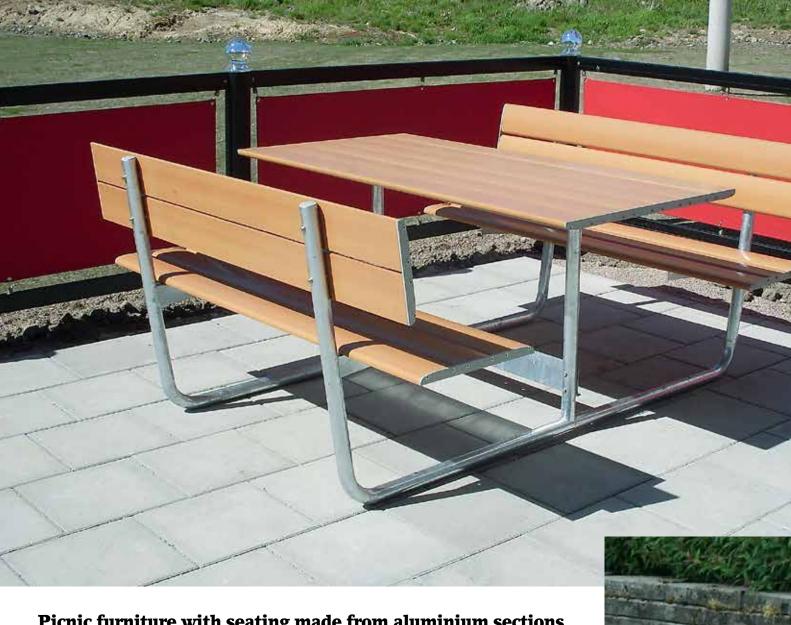

#### Picnic furniture with seating made from aluminium sections

Our subsidiary, Weland Utemiljö, has a furniture series with seating made from extruded aluminium that is coated with wood-like foiling. The furniture is maintenance free and can stand outside all year round.

Picnic furniture is available in two versions - one that is moveable with a steel frame and one that is permanently installed on a base.

www.weland.se | +46 (0)371-344 00

The coating on the aluminium sections makes it easy to remove dirt and graffiti.