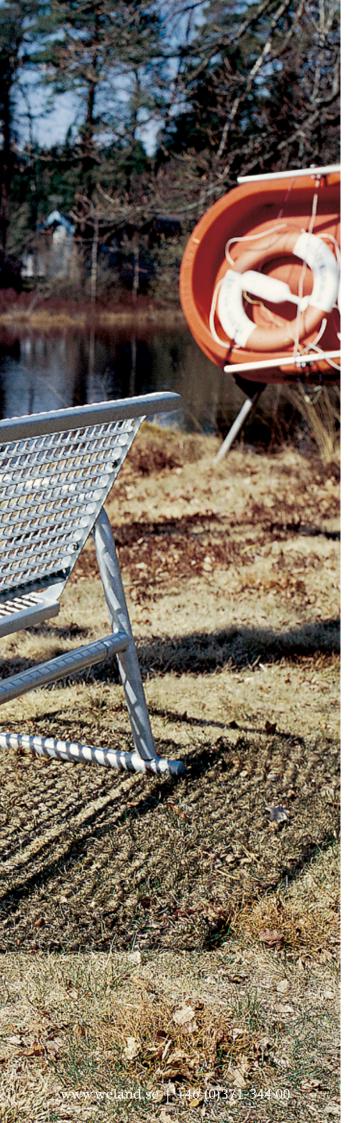

### **Grating seats for extra-tough environments**

Weland grating seats are made from hot-dipped galvanised steel grating. Robust and "trendy" design for use both indoors and out.

Suitable for public spaces, such as streets and squares, parks, golf courses, picnic places, camp sites, bathing places etc. or for private use.

The seats can be anchored in the ground so they remain where they are supposed to be.

Dimensions: Length x Height x Width =  $1594 \times 820 \times 763 \text{ mm}$  Weight: 46.1 kg

- Can stand outside all year round without suffering damage
- Can be anchored to the ground
- You avoid the work of taking it in and repairing it in the winter
- Best imaginable surface treatment
- Durable and uninteresting target for vandalism
- Lets the rain run through, doesn't absorb water and dries quickly
- The furniture is stable and comfortable to sit on