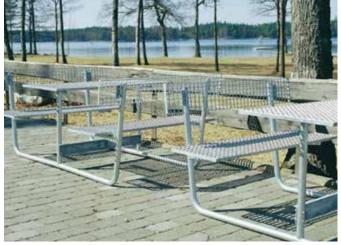

# Picnic furniture that withstands most things

Grating furniture special developed for environments where it is exposed to rough treatment. The furniture fits together in a unit and can be anchored to the ground.

Weland picnic furniture is made from hot-dipped galvanised steel grating. Suitable for car parks, kiosks, hamburger and hot-dog stands, picnic places, restaurants, camp sites, bathing places, ski resorts etc. Wherever you want to sit down and take a break.

Dimensions: Length x Height x Width =  $1920 \times 856 \times 1300 \text{ mm}$ . Weight: 71.5 kg

- Can stand outside all year round without suffering damage
- Can be anchored to the ground
- You avoid the work of taking it in and repairing it in the winter
- Best imaginable surface treatment
- Durable and uninteresting target for vandalism
- Lets the rain run through, doesn't absorb water and dries quickly
- The furniture is stable and comfortable to sit on