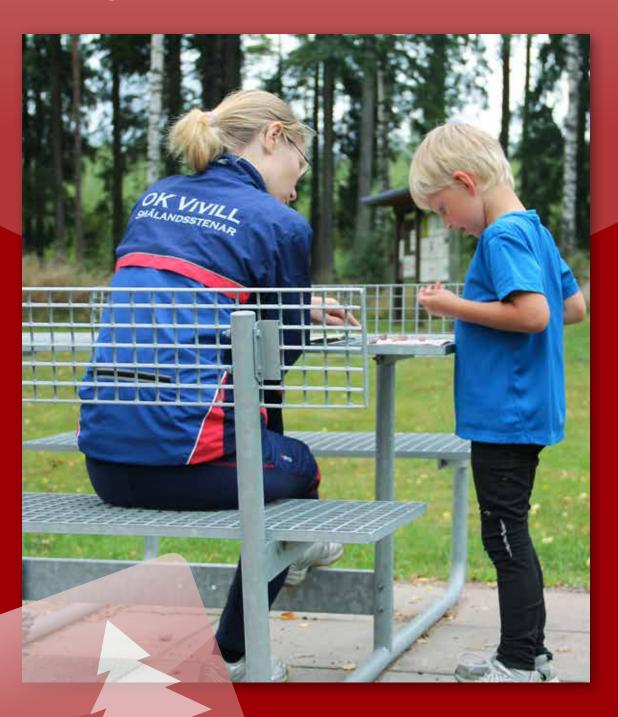

# Picnic furniture that withstands most things

Grating furniture special developed for environments where it is exposed to rough treatment. The furniture fits together in a unit and can be anchored to the ground.

Weland picnic furniture is made from hot-dipped galvanised steel grating. Suitable for car parks, kiosks, hamburger and hot-dog stands, picnic places, restaurants, camp sites, bathing places, ski resorts etc. Wherever you want to sit down and take a break.

Dimensions: Length x Height x Width =  $1920 \times 856 \times 1300 \text{ mm}$ . Weight: 71.5 kg

- Can stand outside all year round without suffering damage
- Can be anchored to the ground
- You avoid the work of taking it in and repairing it in the winter
- Best imaginable surface treatment
- Durable and uninteresting target for vandalism
- Lets the rain run through, doesn't absorb water and dries quickly
- The furniture is stable and comfortable to sit on