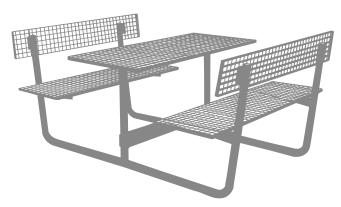

Weland picnic furniture is made from hot-dipped galvanised steel grating. Suitable for car parks, kiosks, hamburger and hot-dog stands, picnic places, restaurants, camp sites, bathing places, ski resorts etc. Wherever you want to sit down and take a break.

Dimensions: Length x Height x Width =  $1920 \times 856 \times 1300 \text{ mm}$ . Weight: 71.5 kg

- Can stand outside all year round without suffering damage
- Can be anchored to the ground
- You avoid the work of taking it in and repairing it in the winter
- Best imaginable surface treatment
- Durable and uninteresting target for vandalism
- Lets the rain run through, doesn't absorb water and dries quickly
- The furniture is stable and comfortable to sit on