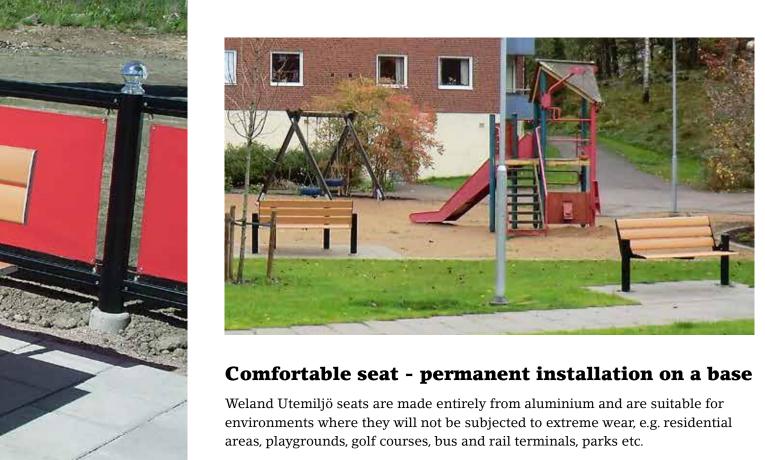

#### Picnic furniture with seating made from aluminium sections

Our subsidiary, Weland Utemiljö, has a furniture series with seating made from extruded aluminium that is coated with wood-like foiling. The furniture is maintenance free and can stand outside all year round.

Picnic furniture is available in two versions - one that is moveable with a steel frame and one that is permanently installed on a base.

www.weland.se | +46 (0)371-344 00

The coating on the aluminium sections makes it easy to remove dirt and graffiti.