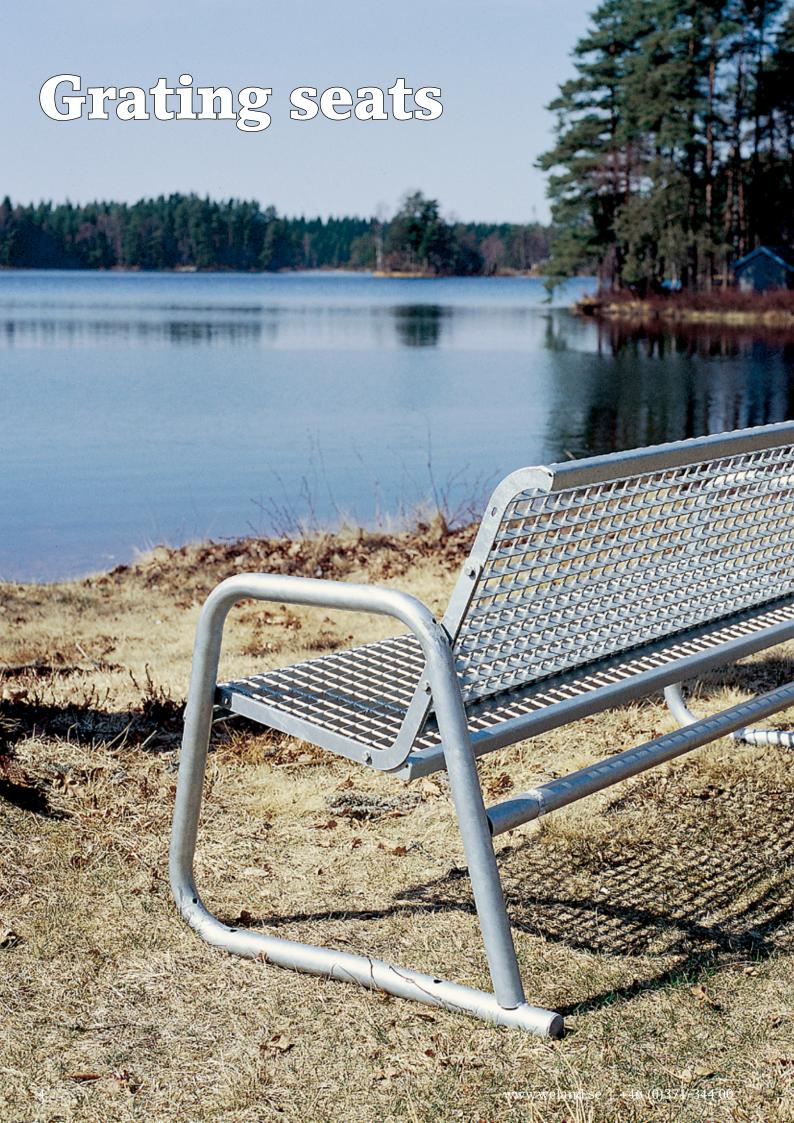

### **Grating seats for extra-tough environments**

Weland grating seats are made from hot-dipped galvanised steel grating. Robust and "trendy" design for use both indoors and out.

Suitable for public spaces, such as streets and squares, parks, golf courses, picnic places, camp sites, bathing places etc. or for private use.

The seats can be anchored in the ground so they remain where they are supposed to be.

Dimensions: Length x Height x Width =  $1594 \times 820 \times 763 \text{ mm}$  Weight: 46.1 kg

- Can stand outside all year round without suffering damage
- Can be anchored to the ground
- You avoid the work of taking it in and repairing it in the winter
- Best imaginable surface treatment
- Durable and uninteresting target for vandalism
- Lets the rain run through, doesn't absorb water and dries quickly
- The furniture is stable and comfortable to sit on