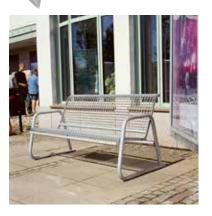

# Picnic furniture that withstands most things

Grating furniture special developed for environments where it is exposed to rough treatment. The furniture fits together in a unit and can be anchored to the ground.

Weland picnic furniture is made from hot-dipped galvanised steel grating. Suitable for car parks, kiosks, hamburger and hot-dog stands, picnic places, restaurants, camp sites, bathing places, ski resorts etc. Wherever you want to sit down and take a break.

Dimensions: Length x Height x Width =  $1920 \times 856 \times 1300 \text{ mm}$ . Weight: 71.5 kg

- Can stand outside all year round without suffering damage
- Can be anchored to the ground
- You avoid the work of taking it in and repairing it in the winter
- Best imaginable surface treatment
- Durable and uninteresting target for vandalism
- Lets the rain run through, doesn't absorb water and dries quickly
- The furniture is stable and comfortable to sit on