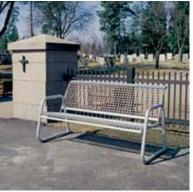

# Picnic furniture that withstands most things

Grating furniture special developed for environments where it is exposed to rough treatment. The furniture fits together in a unit and can be anchored to the ground.

Weland picnic furniture is made from hot-dipped galvanised steel grating. Suitable for car parks, kiosks, hamburger and hot-dog stands, picnic places, restaurants, camp sites, bathing places, ski resorts etc. Wherever you want to sit down and take a break.

Dimensions: Length x Height x Width =  $1920 \times 856 \times 1300 \text{ mm}$ . Weight: 71.5 kg

- Can stand outside all year round without suffering damage
- Can be anchored to the ground
- You avoid the work of taking it in and repairing it in the winter
- Best imaginable surface treatment
- Durable and uninteresting target for vandalism
- Lets the rain run through, doesn't absorb water and dries quickly
- The furniture is stable and comfortable to sit on