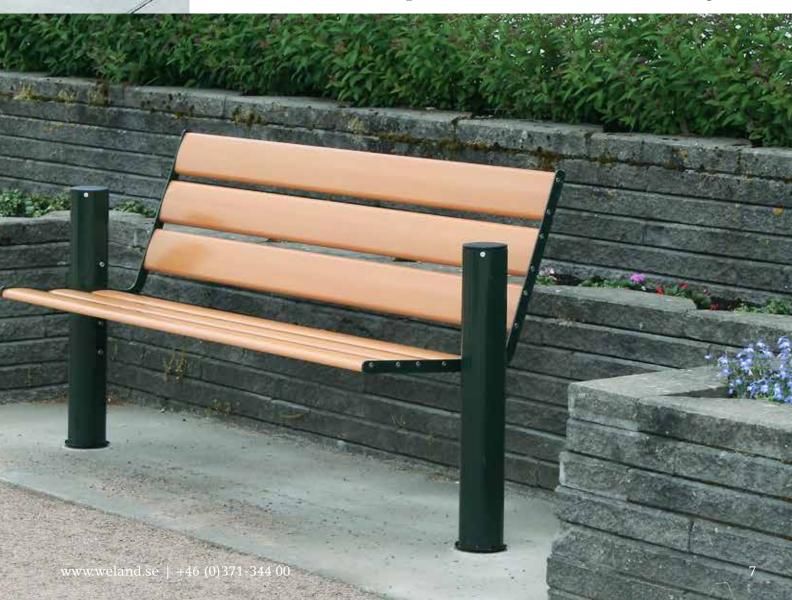

### **Grating seats for extra-tough environments**

Weland grating seats are made from hot-dipped galvanised steel grating. Robust and "trendy" design for use both indoors and out.

Suitable for public spaces, such as streets and squares, parks, golf courses, picnic places, camp sites, bathing places etc. or for private use.

The seats can be anchored in the ground so they remain where they are supposed to be.

Dimensions: Length x Height x Width =  $1594 \times 820 \times 763 \text{ mm}$  Weight: 46.1 kg

- Can stand outside all year round without suffering damage
- Can be anchored to the ground
- You avoid the work of taking it in and repairing it in the winter
- Best imaginable surface treatment
- Durable and uninteresting target for vandalism
- Lets the rain run through, doesn't absorb water and dries quickly
- The furniture is stable and comfortable to sit on