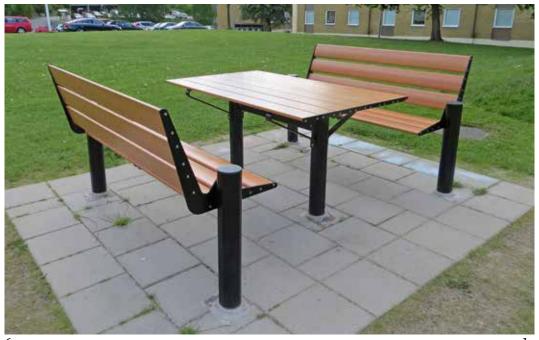

#### Picnic furniture with seating made from aluminium sections

Our subsidiary, Weland Utemiljö, has a furniture series with seating made from extruded aluminium that is coated with wood-like foiling. The furniture is maintenance free and can stand outside all year round.

Picnic furniture is available in two versions - one that is moveable with a steel frame and one that is permanently installed on a base.

www.weland.se | +46 (0)371-344 00

The coating on the aluminium sections makes it easy to remove dirt and graffiti.