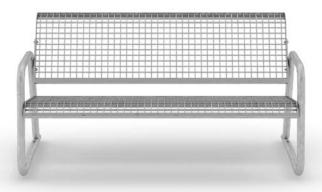

## **BENCH BONUM**

Bench Bonum is made in hot dip galvanised steel grating, which contributes to long durability. Our furniture is especially suitable for harsh climates and does not need any additional maintenance. Bench Bonum can also be supplied with lighting, providing an increased sense of security in for example parks and along walkways.

#### TECHNICAL INFO

Length: 1594 mm Depth: 820 mm Height: 763 mm Weight: 46.1 kg