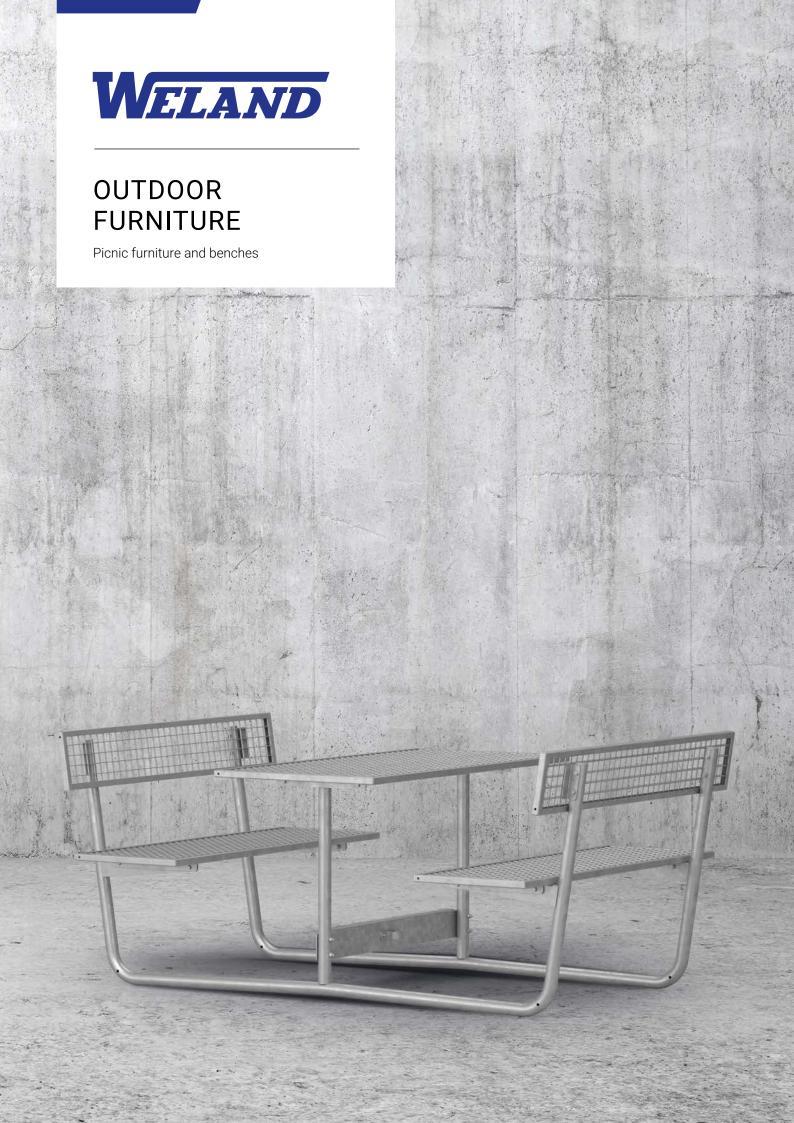

# OUTDOOR FURNITURE - FOR ALL ENVIRONMENTS

Weland Outdoor Furniture is a series of comfortable seating furniture for public spaces that withstand tough handling. Our outdoor furniture is especially suitable for parks, picnic spaces, metro stations and schools.

The series includes benches and picnic furniture. The outdoor furniture is delivered in pieces and is easily assembled into a whole. They can be anchored to the ground. Our outdoor furniture is made from hot dip galvanised steel grating, allowing it to stand outside all year round. We manufacture our products in Sweden using our modern, environmentally friendly machine fleet. Together with our knowledgeable staff, we develop and design products that meet high quality requirements.

## PICNIC FURNITURE BONUM DUO

Our furniture is specially produced for tougher climates where there is minimal opportunity for maintenance. Picnic Furniture Bonum Duo is made in hot dip galvanised steel grating, making it durable and robust. The picnic furniture is suitable for car parks, next to kiosks, picnic spots, restaurants, camping sites, bathing places, ski resorts and more.