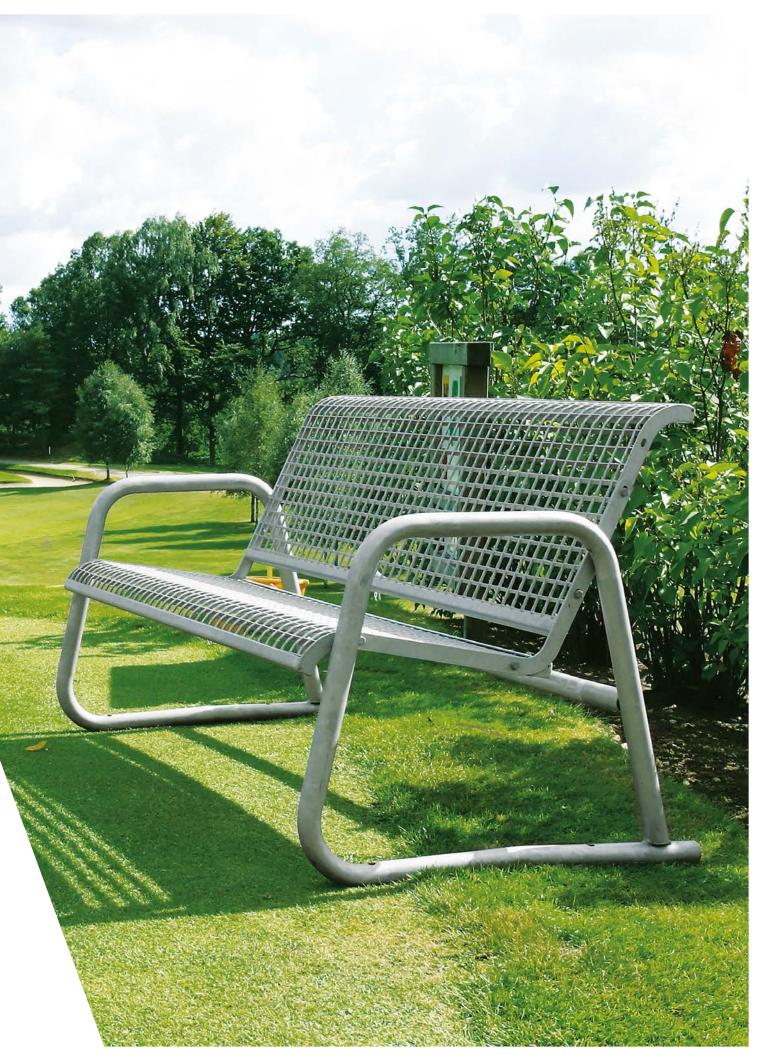

## **BENCH BONUM**

Bench Bonum is made in hot dip galvanised steel grating, which contributes to long durability. Our furniture is especially suitable for harsh climates and does not need any additional maintenance. Bench Bonum can also be supplied with lighting, providing an increased sense of security in for example parks and along walkways.

#### TECHNICAL INFO

Length: 1920 mm Depth: 1300 mm Height: 856 mm Weight: 71.5 kg