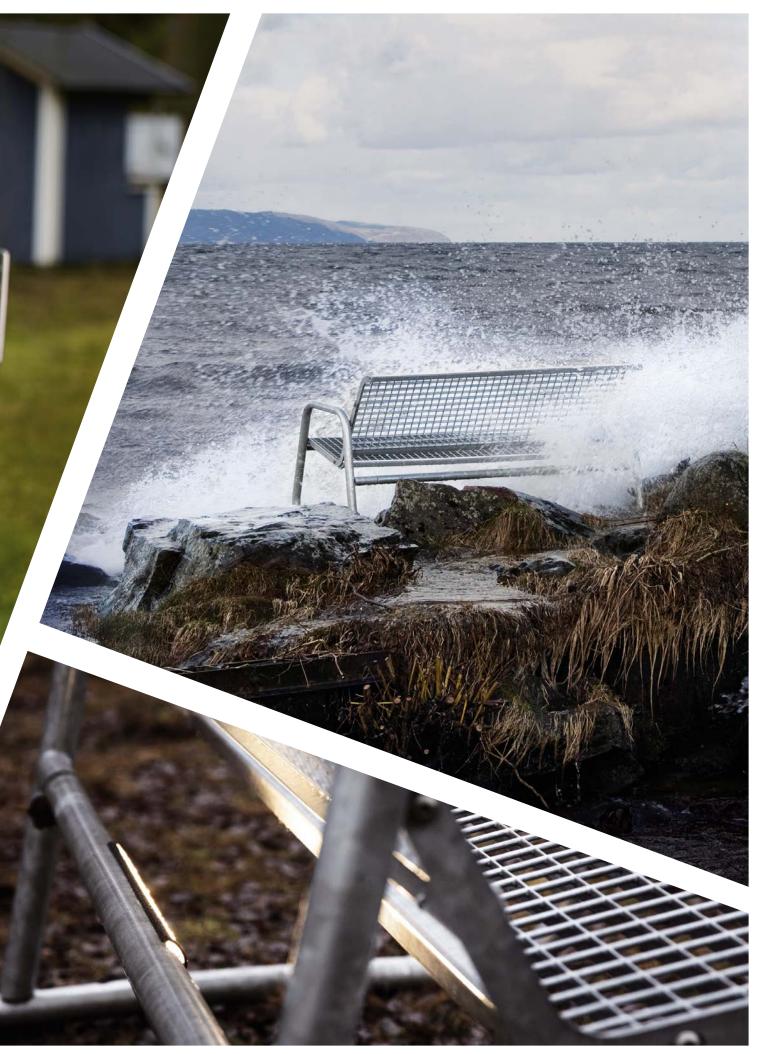

## **BENCH BONUM**

Bench Bonum is made in hot dip galvanised steel grating, which contributes to long durability. Our furniture is especially suitable for harsh climates and does not need any additional maintenance. Bench Bonum can also be supplied with lighting, providing an increased sense of security in for example parks and along walkways.